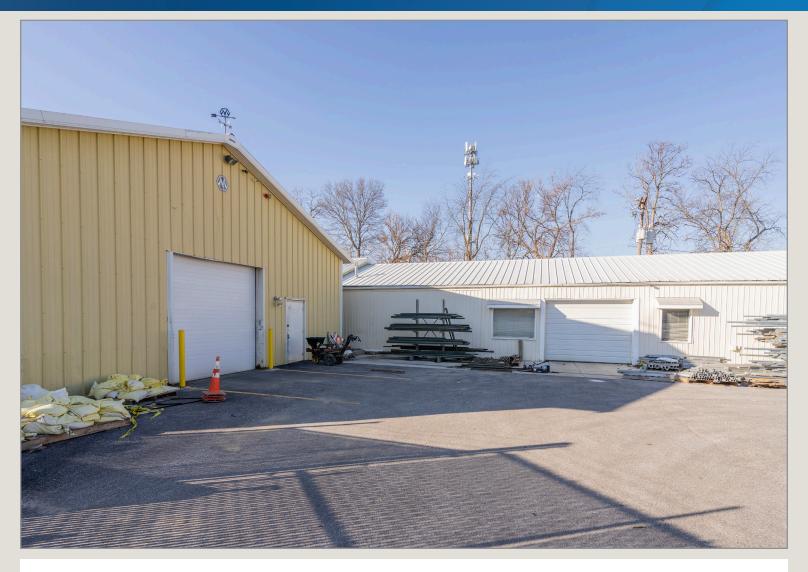

## **Exterior Photos**

#### Excellent Location!

- ±6,078 SF Building On a ±0.53 Acre Lot
- 2 Drive-In Doors
- Heated Warehouse
- Outdoor Storage Available with Secure Gated Access
- Close Proximity to I-49

### **Building Specifications**

Building Size: ±6,078 SF (Includes ±576 SF Office Space)

Lot Size: ±0.53 Acres

Year Built: 1986

Loading: 2 Drive-Ins (10' x 10' and 10' x 8')

Clear Height: 11'9"

Electrical: 150A, 240V, 3-Phase