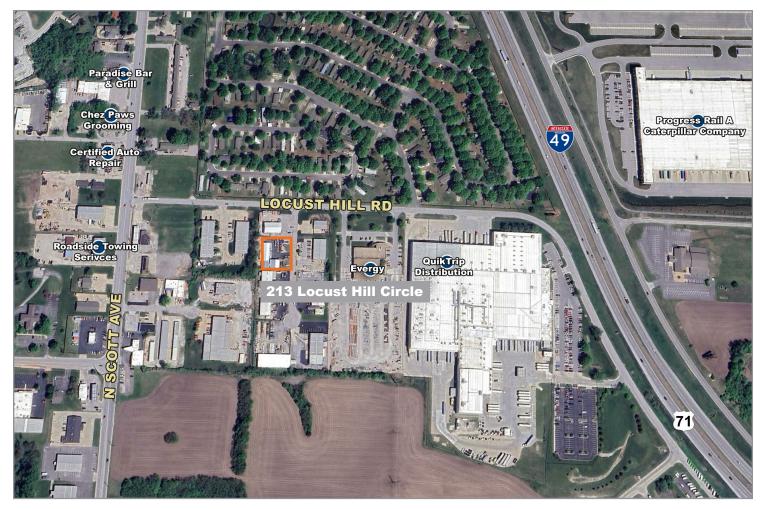

## 213 Locust Hill Circle

Belton, MO 64012

Construction Type: Steel

Parking: 14 Spaces

Zoning: M-1

Neighboring Users: QuikTrip, Hobby Lobby, Paradise Bar & Grill, and more!

Real Estate Taxes

(2024):

\$4,544.34 (\$0.75/PSF)

Parcel ID: 05-01-02-400-004-010.000