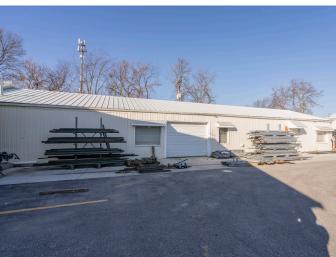

## **Exterior Photos**

#### Excellent Location!

- ±6,078 SF Building On a ±0.53 Acre Lot
- 2 Drive-In Doors
- Heated Warehouse
- Outdoor Storage Available with Secure Gated Access
- Close Proximity to I-49