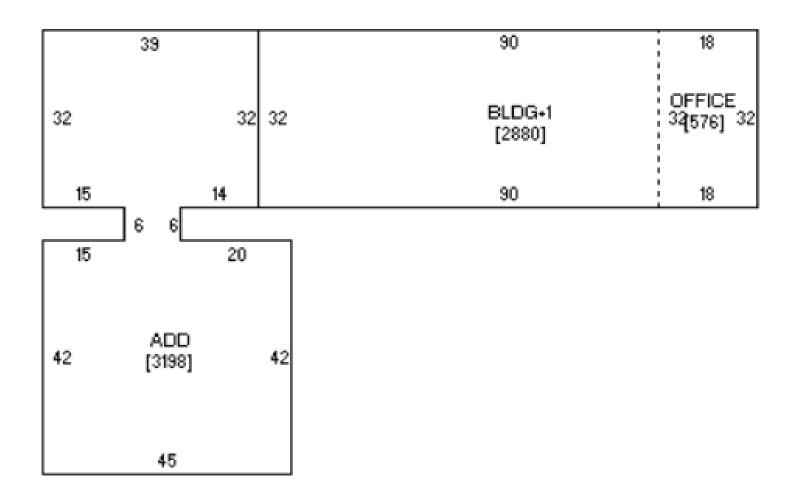

## 213 Locust Hill Circle

Belton, MO 64012

Floor Plan

### **Building Specifications**

Building Size: ±6,078 SF (Includes ±576 SF Office Space)

Lot Size: ±0.53 Acres

Year Built: 1986

Loading: 2 Drive-Ins (10' x 10' and 10' x 8')

Clear Height: 11'9"

Electrical: 150A, 240V, 3-Phase