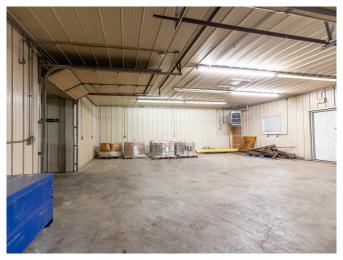

ke your own inquiries, obtain independent inspections, and seek professional advice tailored to your specific circumstances before making any legal, financial or real estate decisions.



## 213 Locust Hill Circle

Belton, MO 64012



### **Building Specifications**

Building Size: ±6,078 SF (Includes ±576 SF Office Space)

Lot Size: ±0.53 Acres

Year Built: 1986

Loading: 2 Drive-Ins (10' x 10' and 10' x 8')

Clear Height: 11'9"

Electrical: 150A, 240V, 3-Phase

Construction Type: Steel

Parking: 14 Spaces

Zoning: M-1

Neighboring Users: QuikTrip, Hobby Lobby, Paradise Bar & Grill, and more!

Real Estate Taxes

(2024):

\$4,544.34 (\$0.75/PSF)

Parcel ID: 05-01-02-400-004-010.000

Legal Description: LOCUST HILL INDUSTRIAL PARK S158.40' LOT 1



# For Lease

## **Interior Photos**













# For Lease

## **Exterior Photos**











## 213 Locust Hill Circle

Belton, MO 64012



Floor Plan









#### For more information:

Christian Wead 816.412.8472 cwead@blockllc.com

Blaise Gunnerson 816.878.6314 bgunnerson@blockllc.com