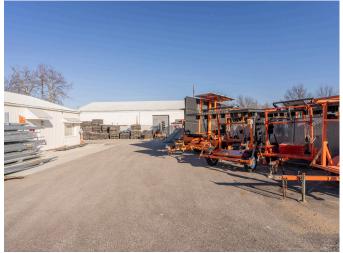

## **Exterior Photos**

#### Excellent Location!

- ±6,078 SF Building On a ±0.53 Acre Lot
- 2 Drive-In Doors
- Heated Warehouse
- Outdoor Storage Available with Secure Gated Access
- Close Proximity to I-49