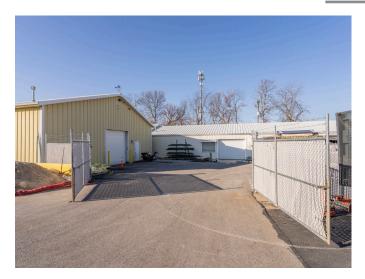

nspections, and seek professional advice tailored to your specific circumstances before making any legal, financial or real estate decisions.



## 213 Locust Hill Circle

Belton, MO 64012



### **Building Specifications**

Building Size: ±6,078 SF (Includes ±576 SF Office Space)

Lot Size: ±0.53 Acres

Year Built: 1986

Loading: 2 Drive-Ins (10' x 10' and 10' x 8')

Clear Height: 11'9"

Electrical: 150A, 240V, 3-Phase

Construction Type: Steel

Parking: 14 Spaces

Zoning: M-1

Neighboring Users: QuikTrip, Hobby Lobby, Paradise Bar & Grill, and more!

Real Estate Taxes

(2024):

\$4,544.34 (\$0.75/PSF)

Parcel ID: 05-01-02-400-004-010.000

Legal Description: LOCUST HILL INDUSTRIAL PARK S158.40' LOT 1



# For Lease

## **Interior Photos**













# For Lease

## **Exterior Photos**











## 213 Locust Hill Circle

Belton, MO 64012



Floor Plan









#### For more information:

Christian Wead 816.412.8472 cwead@blockllc.com

Blaise Gunnerson 816.878.6314 bgunnerson@blockllc.com