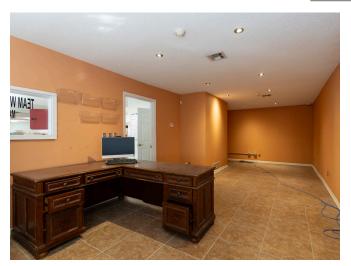

uld make your own inquiries, obtain independent inspections, and seek professional advice tailored to your specific circumstances before making any legal, financial or real estate decisions.



## 213 Locust Hill Circle

Belton, MO 64012



### **Building Specifications**

Building Size: ±6,078 SF (Includes ±576 SF Office Space)

Lot Size: ±0.53 Acres

Year Built: 1986

Loading: 2 Drive-Ins (10' x 10' and 10' x 8')

Clear Height: 11'9"

Electrical: 150A, 240V, 3-Phase

Construction Type: Steel

Parking: 14 Spaces

Zoning: M-1

Neighboring Users: QuikTrip, Hobby Lobby, Paradise Bar & Grill, and more!

Real Estate Taxes

(2024):

\$4,544.34 (\$0.75/PSF)

Parcel ID: 05-01-02-400-004-010.000

Legal Description: LOCUST HILL INDUSTRIAL PARK S158.40' LOT 1



# For Lease

## **Interior Photos**













# For Lease

## **Exterior Photos**











## 213 Locust Hill Circle

Belton, MO 64012



Floor Plan









#### For more information:

Christian Wead 816.412.8472 cwead@blockllc.com

Blaise Gunnerson 816.878.6314 bgunnerson@blockllc.com