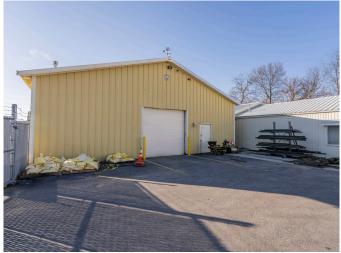

## **Exterior Photos**

#### Excellent Location!

- ±6,078 SF Building On a ±0.53 Acre Lot
- 2 Drive-In Doors
- Heated Warehouse
- Outdoor Storage Available with Secure Gated Access
- Close Proximity to I-49