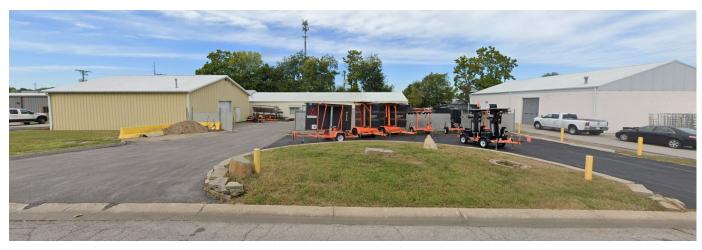

## **Exterior Photos**

#### Excellent Location!

- ±6,078 SF Building On a ±0.53 Acre Lot
- 2 Drive-In Doors
- Heated Warehouse
- Outdoor Storage Available with Secure Gated Access
- Close Proximity to I-49