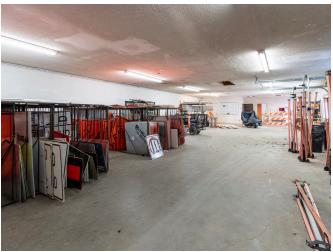

our own inquiries, obtain independent inspections, and seek professional advice tailored to your specific circumstances before making any legal, financial or real estate decisions.



## 213 Locust Hill Circle

Belton, MO 64012



### **Building Specifications**

Building Size: ±6,078 SF (Includes ±576 SF Office Space)

Lot Size: ±0.53 Acres

Year Built: 1986

Loading: 2 Drive-Ins (10' x 10' and 10' x 8')

Clear Height: 11'9"

Electrical: 150A, 240V, 3-Phase

Construction Type: Steel

Parking: 14 Spaces

Zoning: M-1

Neighboring Users: QuikTrip, Hobby Lobby, Paradise Bar & Grill, and more!

Real Estate Taxes

(2024):

\$4,544.34 (\$0.75/PSF)

Parcel ID: 05-01-02-400-004-010.000

Legal Description: LOCUST HILL INDUSTRIAL PARK S158.40' LOT 1



# For Lease

## **Interior Photos**













# For Lease

## **Exterior Photos**











## 213 Locust Hill Circle

Belton, MO 64012



Floor Plan









#### For more information:

Christian Wead 816.412.8472 cwead@blockllc.com

Blaise Gunnerson 816.878.6314 bgunnerson@blockllc.com