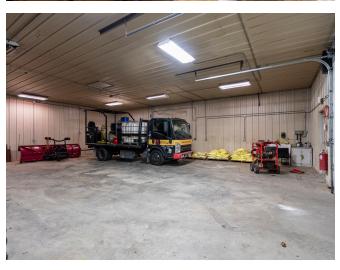

your own inquiries, obtain independent inspections, and seek professional advice tailored to your specific circumstances before making any legal, financial or real estate decisions.



## 213 Locust Hill Circle

Belton, MO 64012



### **Building Specifications**

Building Size: ±6,078 SF (Includes ±576 SF Office Space)

Lot Size: ±0.53 Acres

Year Built: 1986

Loading: 2 Drive-Ins (10' x 10' and 10' x 8')

Clear Height: 11'9"

Electrical: 150A, 240V, 3-Phase

Construction Type: Steel

Parking: 14 Spaces

Zoning: M-1

Neighboring Users: QuikTrip, Hobby Lobby, Paradise Bar & Grill, and more!

Real Estate Taxes

(2024):

\$4,544.34 (\$0.75/PSF)

Parcel ID: 05-01-02-400-004-010.000

Legal Description: LOCUST HILL INDUSTRIAL PARK S158.40' LOT 1



# For Lease

## **Interior Photos**













# For Lease

## **Exterior Photos**











## 213 Locust Hill Circle

Belton, MO 64012



Floor Plan









#### For more information:

Christian Wead 816.412.8472 cwead@blockllc.com

Blaise Gunnerson 816.878.6314 bgunnerson@blockllc.com