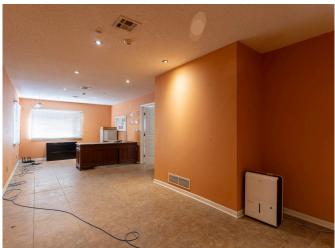

d make your own inquiries, obtain independent inspections, and seek professional advice tailored to your specific circumstances before making any legal, financial or real estate decisions.



## 213 Locust Hill Circle

Belton, MO 64012



### **Building Specifications**

Building Size: ±6,078 SF (Includes ±576 SF Office Space)

Lot Size: ±0.53 Acres

Year Built: 1986

Loading: 2 Drive-Ins (10' x 10' and 10' x 8')

Clear Height: 11'9"

Electrical: 150A, 240V, 3-Phase

Construction Type: Steel

Parking: 14 Spaces

Zoning: M-1

Neighboring Users: QuikTrip, Hobby Lobby, Paradise Bar & Grill, and more!

Real Estate Taxes

(2024):

\$4,544.34 (\$0.75/PSF)

Parcel ID: 05-01-02-400-004-010.000

Legal Description: LOCUST HILL INDUSTRIAL PARK S158.40' LOT 1



# For Lease

## **Interior Photos**













# For Lease

## **Exterior Photos**











## 213 Locust Hill Circle

Belton, MO 64012



Floor Plan









#### For more information:

Christian Wead 816.412.8472 cwead@blockllc.com

Blaise Gunnerson 816.878.6314 bgunnerson@blockllc.com