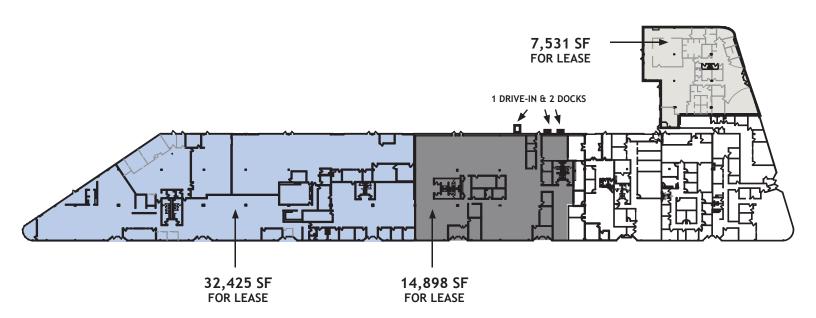

## **FLOOR PLAN**

1901-1939 BELT WAY DR.

### FOR LEASE Up to 54,854 SF

- Divisible to 7,531 SF
- Operating Pharmacy Space
- Dock and Drive-In Loading
- 100% A/C Warehouse
- Wet Sprinklered
- 800 Amps/480 V/3-Phase Power
- Visible from I-170 (120,000 cars /day)
- 5.11/1000 SF Parking Ratio
- Great Central Location w/Access to I-170 & Airport
- LEASE RATE: \$8.95/SF NNN