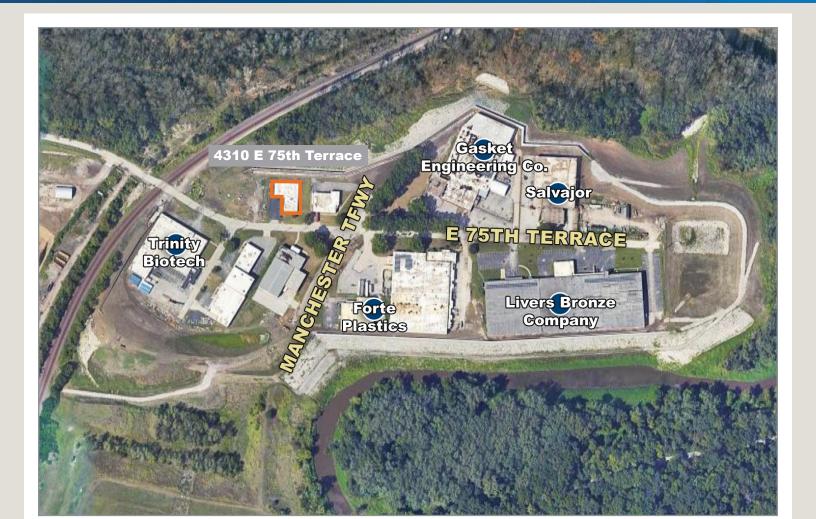

es no representation as to its accuracy.

This information is not intended as legal, financial or real estate advice and must not be relied upon as such. You should make your own inquiries, obtain independent inspections, and seek professional advice tailored to your specific circumstances before making any legal, financial or real estate decisions.



# 4310 E 75th Terrace

Kansas City, Missouri 64132



# **Building Specifications**

Building Size: 7,000 square feet

Land Size: 0.70 Acres

Office Space: 1,850 square feet

Construction: Masonry

Signage: Exterior identity available

Electrical: 3 phase, 230V, 600 Amp

### For more information:

Don Gessen, CCIM, VP 816.932.5574 dgessen@blockllc.com



# For Sale

#### **Interior Photos**













#### Map of Proposed Aquisitions









#### For more information:

Don Gessen, CCIM, VP 816.932.5574 dgessen@blockllc.com