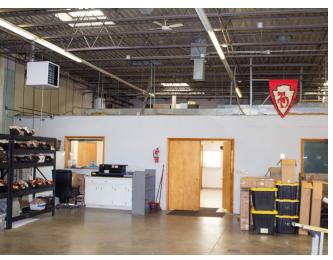

only. Block Real Estate Services, LLC makes no representation as to its accuracy.

This information is not intended as legal, financial or real estate advice and must not be relied upon as such. You should make your own inquiries, obtain independent inspections, and seek professional advice tailored to your specific circumstances before making any legal, financial or real estate decisions.



# 4310 E 75th Terrace

Kansas City, Missouri 64132



# **Building Specifications**

Building Size: 7,000 square feet

Land Size: 0.70 Acres

Office Space: 1,850 square feet

Construction: Masonry

Signage: Exterior identity available

Electrical: 3 phase, 230V, 600 Amp

### For more information:

Don Gessen, CCIM, VP 816.932.5574 dgessen@blockllc.com



# For Sale

#### **Interior Photos**













#### Map of Proposed Aquisitions









#### For more information:

Don Gessen, CCIM, VP 816.932.5574 dgessen@blockllc.com