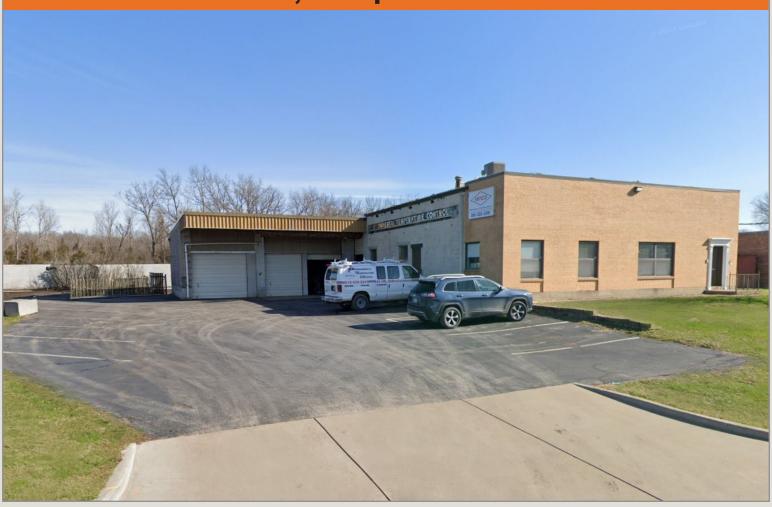

# 4310 E 75th Terrace

Kansas City, Missouri 64132

# **Building Specifications**

Building Size: 7,000 square feet

Land Size: 0.70 Acres

Office Space: 1,850 square feet

Construction: Masonry

Signage: Exterior identity available

Electrical: 3 phase, 230V, 600 Amp