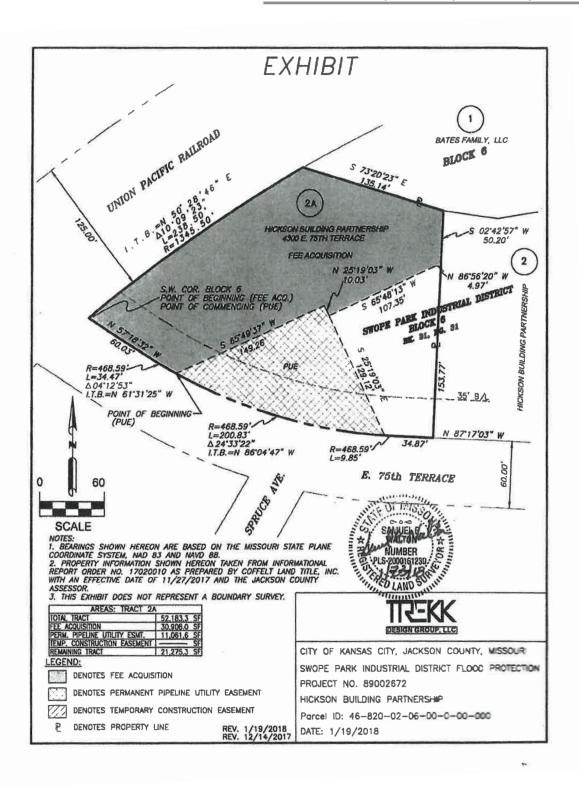

makes no representation as to its accuracy.

This information is not intended as legal, financial or real estate advice and must not be relied upon as such. You should make your own inquiries, obtain independent inspections, and seek professional advice tailored to your specific circumstances before making any legal, financial or real estate decisions.



# 4310 E 75th Terrace

Kansas City, Missouri 64132



# **Building Specifications**

Building Size: 7,000 square feet

Land Size: 0.70 Acres

Office Space: 1,850 square feet

Construction: Masonry

Signage: Exterior identity available

Electrical: 3 phase, 230V, 600 Amp

### For more information:

Don Gessen, CCIM, VP 816.932.5574 dgessen@blockllc.com



# For Sale

#### **Interior Photos**













#### Map of Proposed Aquisitions









#### For more information:

Don Gessen, CCIM, VP 816.932.5574 dgessen@blockllc.com