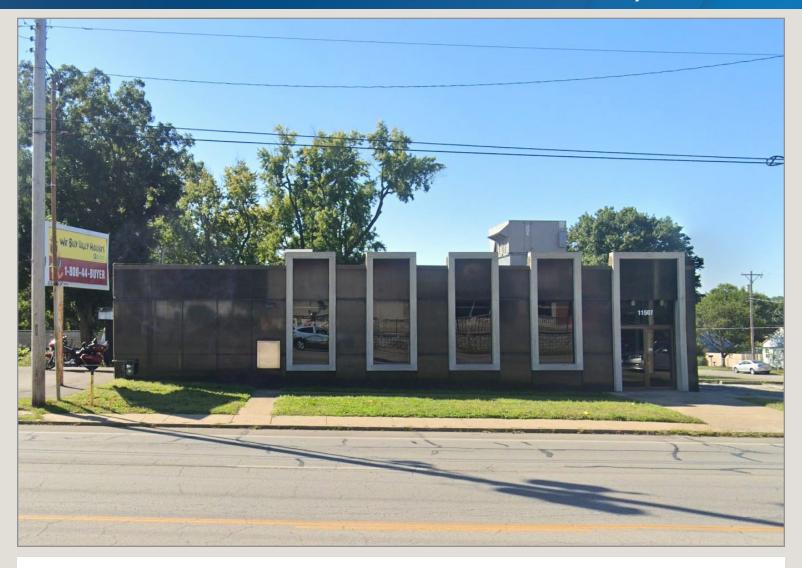

#### Excellent Location!

- ±4,084 SF Building On a ±0.45 Acre Lot
- Ample Parking and Drive-Through Window
- High-Traffic Steet with Signage Opportunity
- Versatile Space for Multiple Uses

### 11507 E 23rd St S

Independence, MO 64052

### **Building Specifications**

Total Building Size: ±4,084

Lot Size:  $\pm 0.45$ 

Year Built: 1972

Construction Type: Steel

Parking: 8.40/1,000 SF (21 Spaces)

Neighboring Users: Burger King, Sonic, ArchWell Health, and More!

#### **Exterior Photos**