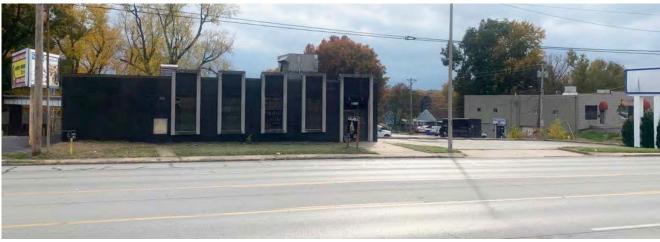

ion is not intended as legal, financial or real estate advice and must not be relied upon as such. You should make your own inquiries, obtain independent inspections, and seek professional advice tailored to your specific circumstances before making any legal, financial or real estate decisions.



### 11507 E 23rd St S

Independence, MO 64052



### **Building Specifications**

Total Building Size: ±4,084

Lot Size:  $\pm 0.45$ 

Year Built: 1972

Construction Type: Steel

Parking: 8.40/1,000 SF (21 Spaces)

Neighboring Users: Burger King, Sonic, ArchWell Health, and More!

Zoning: C-2

Real Estate Taxes

(2024):

\$9,835.88 (\$2.41 PSF)

Parcel ID: 26-430-04-23-00-0-000

Legal Description: ENGLEWOOD PARK LOT 57 & S 1/2 LOT 72

### **Interior Photos**









#### **Exterior Photos**













#### For more information:

Christian Wead 816.412.8472 cwead@blockllc.com

Blaise Gunnerson 816.878.6314 bgunnerson@blockllc.com