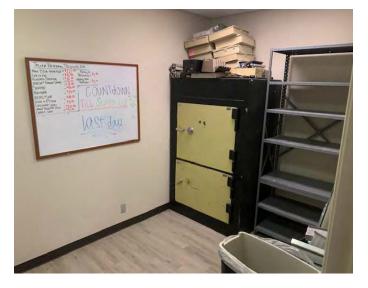

o its accuracy.

This information is not intended as legal, financial or real estate advice and must not be relied upon as such. You should make your own inquiries, obtain independent inspections, and seek professional advice tailored to your specific circumstances before making any legal, financial or real estate decisions.



### 11507 E 23rd St S

Independence, MO 64052



### **Building Specifications**

Total Building Size: ±4,084

Lot Size:  $\pm 0.45$ 

Year Built: 1972

Construction Type: Steel

Parking: 8.40/1,000 SF (21 Spaces)

Neighboring Users: Burger King, Sonic, ArchWell Health, and More!

Zoning: C-2

Real Estate Taxes

(2024):

\$9,835.88 (\$2.41 PSF)

Parcel ID: 26-430-04-23-00-0-000

Legal Description: ENGLEWOOD PARK LOT 57 & S 1/2 LOT 72

### **Interior Photos**









#### **Exterior Photos**













#### For more information:

Christian Wead 816.412.8472 cwead@blockllc.com

Blaise Gunnerson 816.878.6314 bgunnerson@blockllc.com