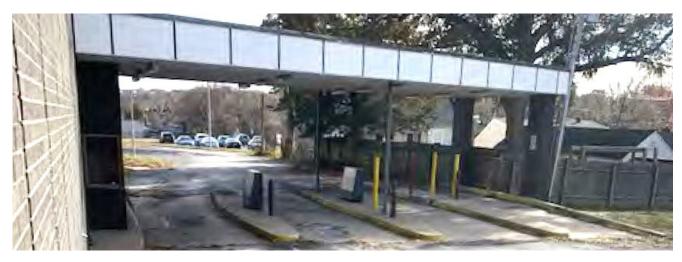

n is not intended as legal, financial or real estate advice and must not be relied upon as such. You should make your own inquiries, obtain independent inspections, and seek professional advice tailored to your specific circumstances before making any legal, financial or real estate decisions.



### 11507 E 23rd St S

Independence, MO 64052



### **Building Specifications**

Total Building Size: ±4,084

Lot Size:  $\pm 0.45$ 

Year Built: 1972

Construction Type: Steel

Parking: 8.40/1,000 SF (21 Spaces)

Neighboring Users: Burger King, Sonic, ArchWell Health, and More!

Zoning: C-2

Real Estate Taxes

(2024):

\$9,835.88 (\$2.41 PSF)

Parcel ID: 26-430-04-23-00-0-000

Legal Description: ENGLEWOOD PARK LOT 57 & S 1/2 LOT 72

### **Interior Photos**









#### **Exterior Photos**













#### For more information:

Christian Wead 816.412.8472 cwead@blockllc.com

Blaise Gunnerson 816.878.6314 bgunnerson@blockllc.com