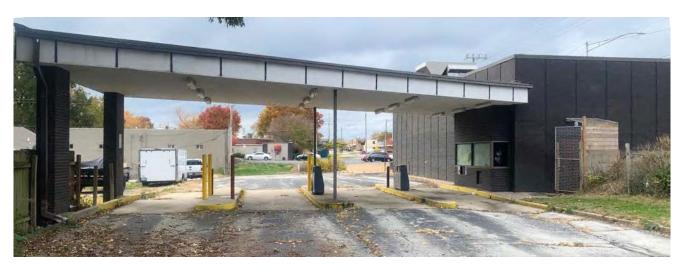

ation is not intended as legal, financial or real estate advice and must not be relied upon as such. You should make your own inquiries, obtain independent inspections, and seek professional advice tailored to your specific circumstances before making any legal, financial or real estate decisions.



### 11507 E 23rd St S

Independence, MO 64052



### **Building Specifications**

Total Building Size: ±4,084

Lot Size:  $\pm 0.45$ 

Year Built: 1972

Construction Type: Steel

Parking: 8.40/1,000 SF (21 Spaces)

Neighboring Users: Burger King, Sonic, ArchWell Health, and More!

Zoning: C-2

Real Estate Taxes

(2024):

\$9,835.88 (\$2.41 PSF)

Parcel ID: 26-430-04-23-00-0-000

Legal Description: ENGLEWOOD PARK LOT 57 & S 1/2 LOT 72

### **Interior Photos**









#### **Exterior Photos**













#### For more information:

Christian Wead 816.412.8472 cwead@blockllc.com

Blaise Gunnerson 816.878.6314 bgunnerson@blockllc.com