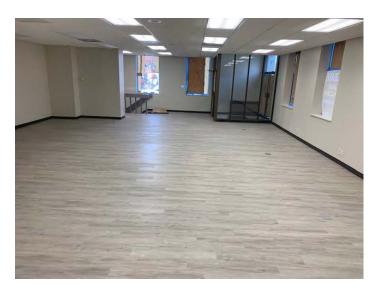

n as to its accuracy.

This information is not intended as legal, financial or real estate advice and must not be relied upon as such. You should make your own inquiries, obtain independent inspections, and seek professional advice tailored to your specific circumstances before making any legal, financial or real estate decisions.



### 11507 E 23rd St S

Independence, MO 64052



### **Building Specifications**

Total Building Size: ±4,084

Lot Size:  $\pm 0.45$ 

Year Built: 1972

Construction Type: Steel

Parking: 8.40/1,000 SF (21 Spaces)

Neighboring Users: Burger King, Sonic, ArchWell Health, and More!

Zoning: C-2

Real Estate Taxes

(2024):

\$9,835.88 (\$2.41 PSF)

Parcel ID: 26-430-04-23-00-0-000

Legal Description: ENGLEWOOD PARK LOT 57 & S 1/2 LOT 72

### **Interior Photos**









#### **Exterior Photos**













#### For more information:

Christian Wead 816.412.8472 cwead@blockllc.com

Blaise Gunnerson 816.878.6314 bgunnerson@blockllc.com