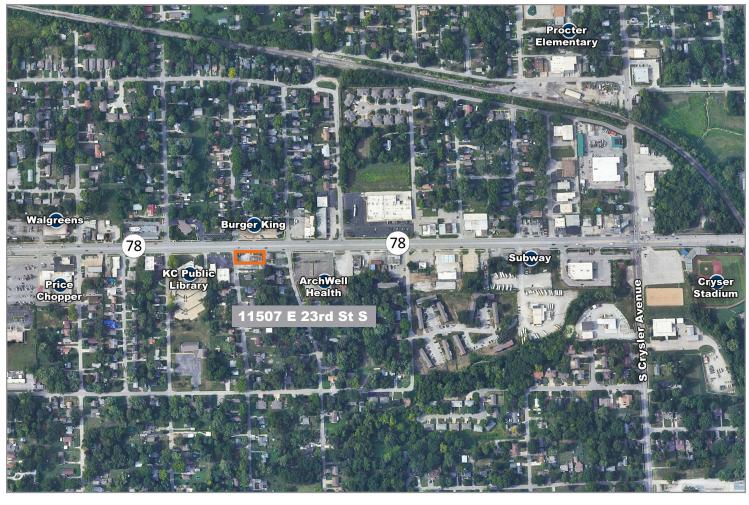

### 11507 E 23rd St S

Independence, MO 64052

### **Building Specifications**

Total Building Size: ±4,084

Lot Size:  $\pm 0.45$ 

Year Built: 1972

Construction Type: Steel

Parking: 8.40/1,000 SF (21 Spaces)

Neighboring Users: Burger King, Sonic, ArchWell Health, and More!