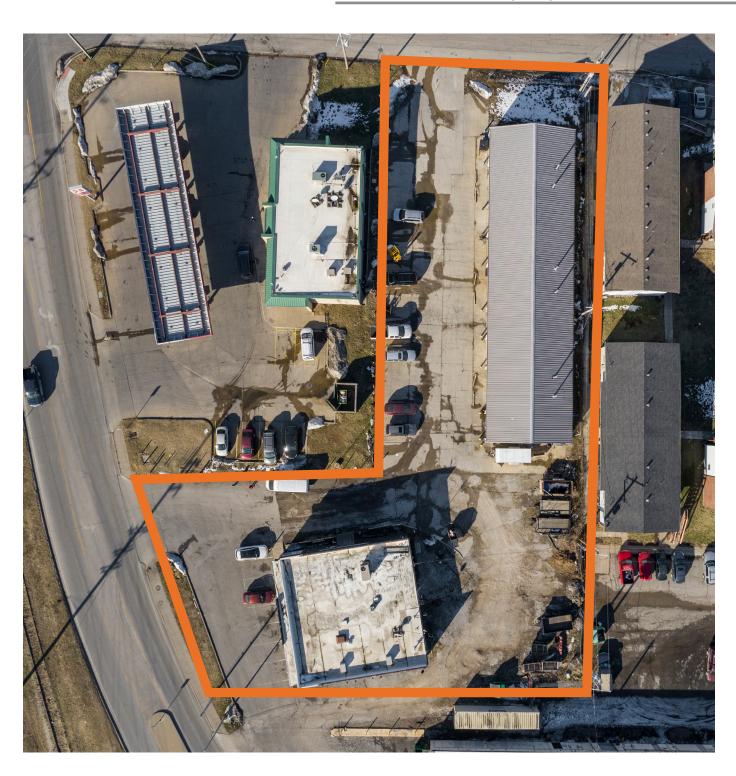

making any legal, financial or real estate decisions.



# 105-109 North Scott Avenue

Belton, MO 64012



### **Building Specifications**

Total Building Size: ±9,530 SF

Building Count: 2

Lot Size: ±0.89 Acres

Address/Size/Property

Property 105 N Scott Ave: ±3,600 SF of Retail

Type: 109 N Scott Ave: ±5,930 SF of Industrial/Flex

Year Built: 1965 - 1995

Loading: 6 Drive-Ins

Parking Ratio: 2.00/1,000 SF

Existing Users: Liquor and Grocery, Automotive Sales, Home Improvement

Neighboring Users: Cenex Gas Station, Sonic, Las Gorditas, and More!

Zoning: C-2

**Real Estate Taxes** 

(2024):

\$10,358.39 (\$1.09 PSF)

Parcel ID: 05-01-11-400-001-080.000

Legal Description: BG 296.50'E& 285.65'N SW CR SE SE N294.49' W101.15'





# **Property Photos**











### **Property Photos**









### For more information:

Christian Wead 816.412.8472 cwead@blockllc.com

Blaise Gunnerson 816.878.6314 bgunnerson@blockllc.com