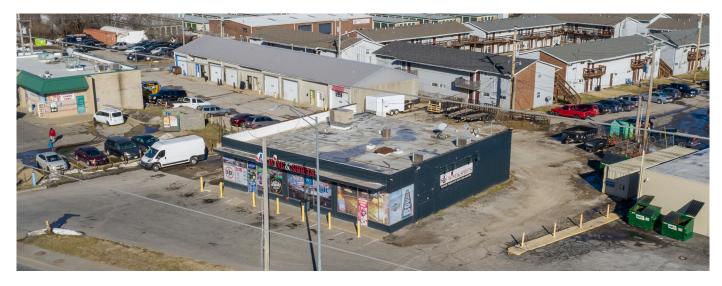

### **Building Specifications**

Total Building Size: ±9,530 SF

Building Count: 2

Lot Size: ±0.89 Acres

Address/Size/Property

Property 105 N Scott Ave: ±3,600 SF of Retail

Type: 109 N Scott Ave: ±5,930 SF of Industrial/Flex

Year Built: 1965 - 1995

Loading: 6 Drive-Ins

Parking Ratio: 2.00/1,000 SF

Existing Users: Liquor and Grocery, Automotive Sales, Home Improvement

Neighboring Users: Cenex Gas Station, Sonic, Las Gorditas, and More!