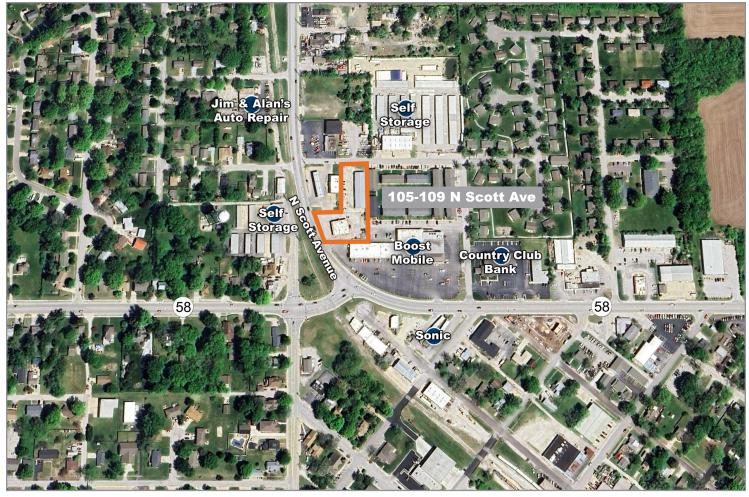

# 105-109 North Scott Avenue

Belton, MO 64012

Year Built: 1965 - 1995

Loading: 6 Drive-Ins

Parking Ratio: 2.00/1,000 SF

Existing Users: Liquor and Grocery, Automotive Sales, Home Improvement

Neighboring Users: Cenex Gas Station, Sonic, Las Gorditas, and More!