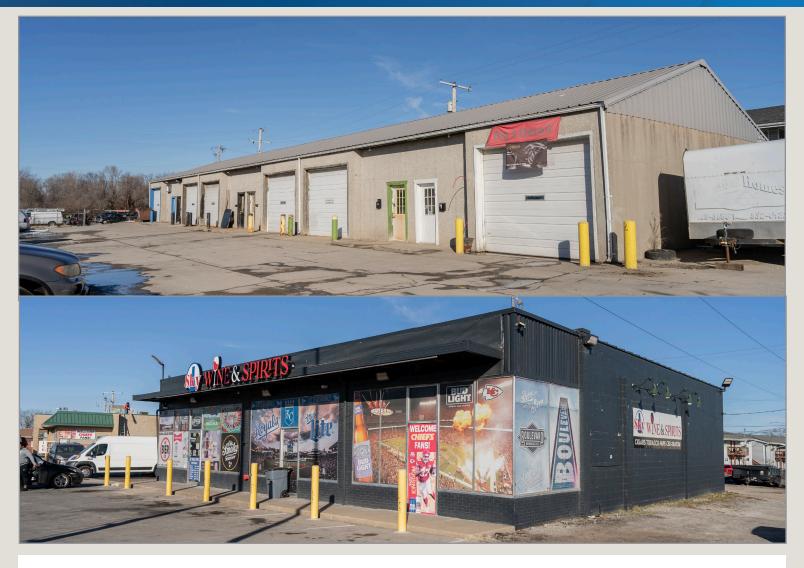

### Excellent Location!

- Two Building Portfolio
- ±9,530 Total SF On a ±0.89 Acre Lot
- Industrial & Retail Spaces
- Excellent Investment/Owner-User Opportunity
- High Visibility on N Scott Avenue

### **Building Specifications**

Total Building Size: ±9,530 SF

Building Count: 2

Lot Size: ±0.89 Acres

Address/Size/Property

Property 105 N Scott Ave: ±3,600 SF of Retail

Type: 109 N Scott Ave: ±5,930 SF of Industrial/Flex

Year Built: 1965 - 1995

Loading: 6 Drive-Ins

Parking Ratio: 2.00/1,000 SF

Existing Users: Liquor and Grocery, Automotive Sales, Home Improvement

Neighboring Users: Cenex Gas Station, Sonic, Las Gorditas, and More!