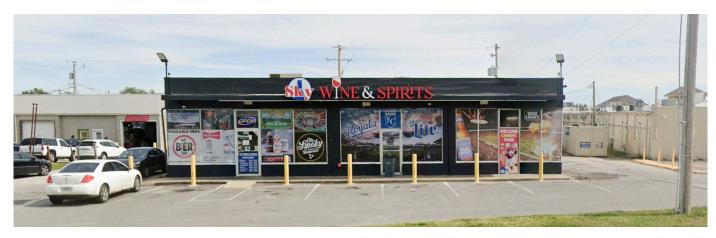

### **Building Specifications**

Total Building Size: ±9,530 SF

Building Count: 2

Lot Size: ±0.89 Acres

Address/Size/Property

Property 105 N Scott Ave: ±3,600 SF of Retail

Type: 109 N Scott Ave: ±5,930 SF of Industrial/Flex

Year Built: 1965 - 1995

Loading: 6 Drive-Ins

Parking Ratio: 2.00/1,000 SF

Existing Users: Liquor and Grocery, Automotive Sales, Home Improvement

Neighboring Users: Cenex Gas Station, Sonic, Las Gorditas, and More!