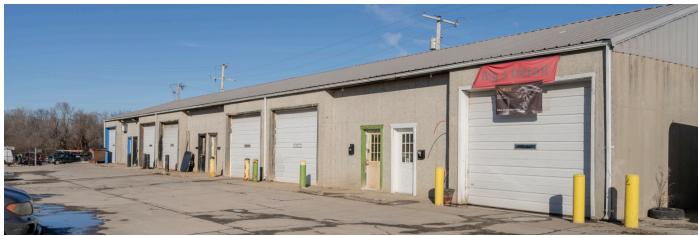

### **Building Specifications**

Total Building Size: ±9,530 SF

Building Count: 2

Lot Size: ±0.89 Acres

Address/Size/Property

Property 105 N Scott Ave: ±3,600 SF of Retail

Type: 109 N Scott Ave: ±5,930 SF of Industrial/Flex

Year Built: 1965 - 1995

Loading: 6 Drive-Ins

Parking Ratio: 2.00/1,000 SF

Existing Users: Liquor and Grocery, Automotive Sales, Home Improvement

Neighboring Users: Cenex Gas Station, Sonic, Las Gorditas, and More!