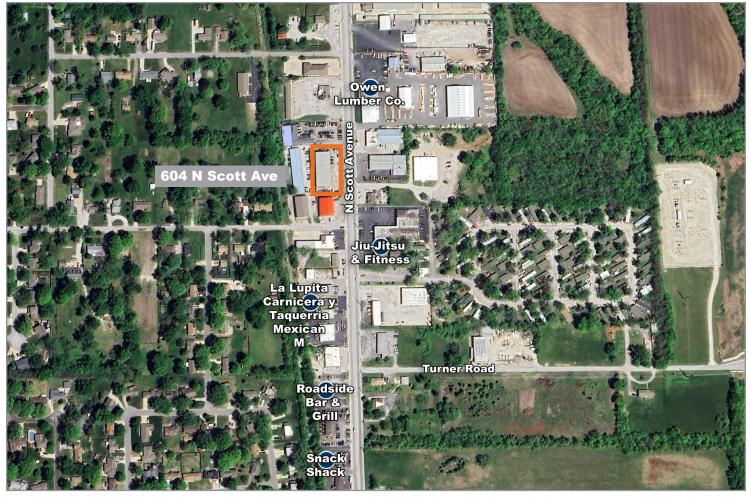

Frontage: 196' on N Scott Ave

Existing Users: Auto Repair Shop, Automotive Part Distributor

Neighboring Users: Belton Plaza, Roadside Bar & Grill, and More!

**Real Estate Taxes** 

(2024):

\$6,669.57 (\$0.74 PSF)