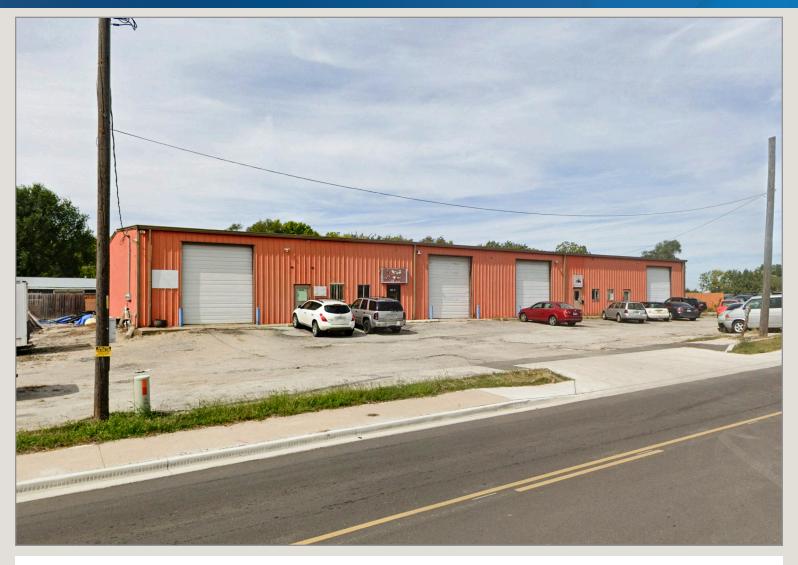

## 604 North Scott Avenue

Belton, MO 64012

#### High Visibility Industrial/Flex Building

- ±9,000 SF on a ±0.55 Acre Lot
- 4 Drive-In Doors
- Frontage on N Scott Ave
- Excellent Owner-User/Investment Opportunity

### **Building Specifications**

Building Size: ±9,000

Lot Size:  $\pm 0.55$ 

Year Built: 1983

Loading: 4 Drive-Ins

Construction Type: Steel

Parking: 1.42/1,000 SF (12 Spaces)

Zoning: C-2

Frontage: 196' on N Scott Ave

Existing Users: Auto Repair Shop, Automotive Part Distributor

Neighboring Users: Belton Plaza, Roadside Bar & Grill, and More!

**Real Estate Taxes** 

(2024):

\$6,669.57 (\$0.74 PSF)