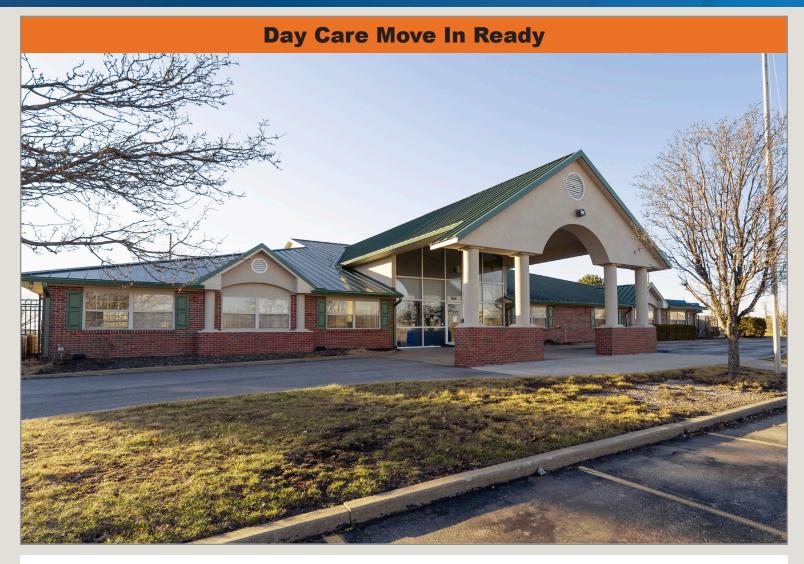

### Day Care Move In Ready

- 13,500 square feet
- Covered drop off
- Fenced play yard
- Close to Garmin World Headquarters and Olathe Medical Complex
- CP-2 Zoning uses include Gerneral Office, Dental, Medical