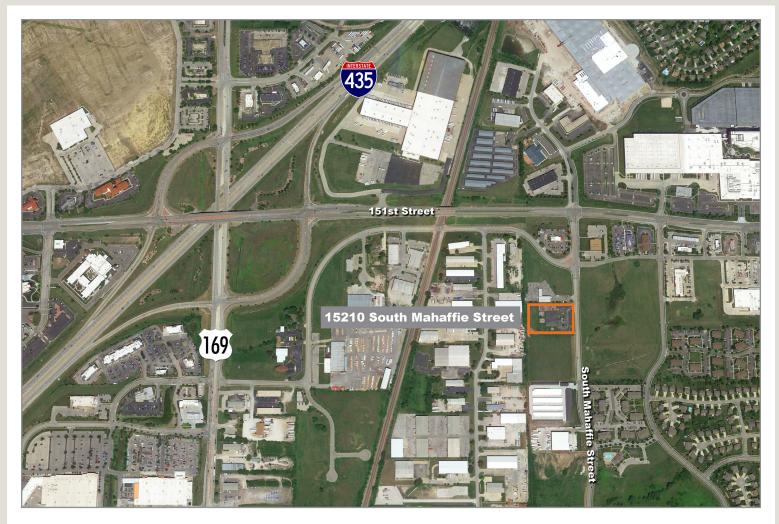

------------------|
| Office Space:          | Could be renovated into creative office |
| Lot Size:              | 2.5 acres                               |
| Year Built:            | 1998                                    |
| Ceiling Height:        | Varies                                  |
| Floor Type:            | Concrete, Tile, Carpet                  |
| Sprinkler:             | Yes                                     |
| Type of Lease:         | NNN                                     |
| Offering Rate:         | \$16.00 per square foot                 |
| Property Taxes:        | \$41,747                                |



700 W. 47th Street, Suite 200 Kansas City, MO 64112 816.756.1400 | www.BLOCKLLC.com

## 15210 South Mahaffie Street

### Olathe, Kansas 66062

# For Lease





#### For more information:

Don Maddux, SVP 816.412.8440 dmaddux@blockllc.com



700 W. 47th Street, Suite 200 Kansas City, MO 64112 816.756.1400 | www.BLOCKLLC.com