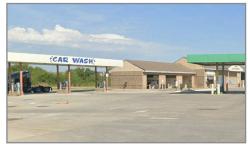

### **Great Highway Access!**

- +/-6 Acre Site
- Existing C-Store and Carwash
- Excellent access to I-35 with visibility to 41,862 cars per day
- Neighboring Users include Quiktrip, Olathe Health, Culver's, Groundhouse Coffee, and more!

## **Building Specifications**

Property Size: +/-6 Acres

Zoning: C-3; Commercial

Year Built: 2001

Year Renovated: 2016

Gross Building Area: 5,089 SF

Flood Zone: Zone X

Parcel ID: CP78500000 0001