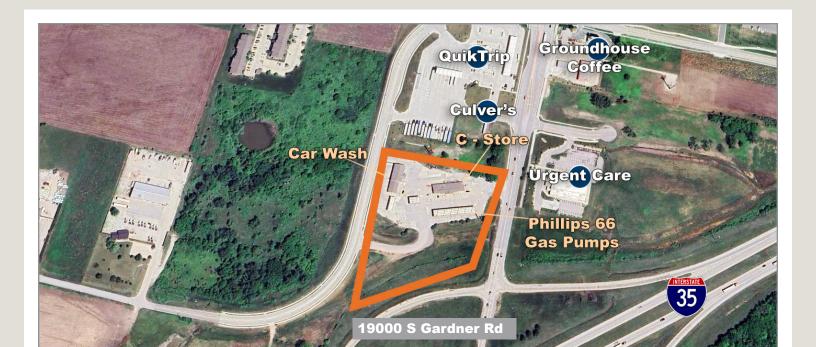

### **Great Highway Access!**

- +/-6 Acre Site
- Existing C-Store and Carwash
- Excellent access to I-35 with visibility to 41,862 cars per day
- Neighboring Users include Quiktrip, Olathe Health, Culver's, Groundhouse Coffee, and more!

# 19000 S Gardner Rd

Gardner, Kansas, 66030

## **Building Specifications**

Property Size: +/-6 Acres

Zoning: C-3; Commercial

Year Built: 2001

Year Renovated: 2016

Gross Building Area: 5,089 SF

Flood Zone: Zone X

Parcel ID: CP78500000 0001