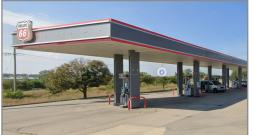

### **Great Highway Access!**

- +/-6 Acre Site
- Existing C-Store and Carwash
- Excellent access to I-35 with visibility to 41,862 cars per day
- Neighboring Users include Quiktrip, Olathe Health, Culver's, Groundhouse Coffee, and more!

## **Building Specifications**

Property Size: +/-6 Acres

Zoning: C-3; Commercial

Year Built: 2001

Year Renovated: 2016

Gross Building Area: 5,089 SF

Flood Zone: Zone X

Parcel ID: CP78500000 0001