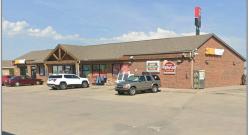

### **Great Highway Access!**

- +/-6 Acre Site
- Existing C-Store and Carwash
- Excellent access to I-35 with visibility to 41,862 cars per day
- Neighboring Users include Quiktrip, Olathe Health, Culver's, Groundhouse Coffee, and more!

## **Building Specifications**

Property Size: +/-6 Acres

Zoning: C-3; Commercial

Year Built: 2001

Year Renovated: 2016

Gross Building Area: 5,089 SF

Flood Zone: Zone X

Parcel ID: CP78500000 0001