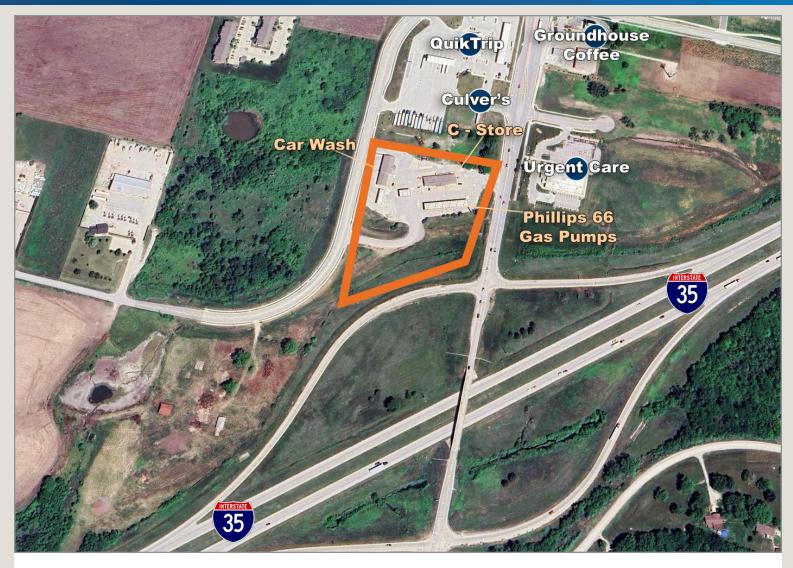

### **Great Highway Access!**

- +/-6 Acre Site
- Existing C-Store and Carwash
- Excellent access to I-35 with visibility to 41,862 cars per day
- Neighboring Users include Quiktrip, Olathe Health, Culver's, Groundhouse Coffee, and more!

# 19000 S Gardner Rd

Gardner, Kansas, 66030

## **Building Specifications**

Property Size: +/-6 Acres

Zoning: C-3; Commercial

Year Built: 2001

Year Renovated: 2016

Gross Building Area: 5,089 SF

Flood Zone: Zone X

Parcel ID: CP78500000 0001