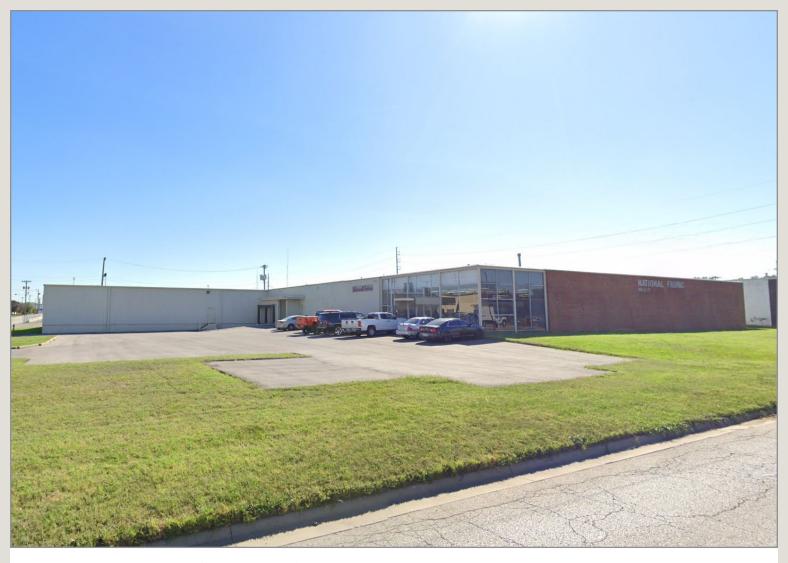

### 901 S 7th Street Trafficway

Kansas City, Kansas, 66105

Call For Pricing!

- +/-30,000 SF with +/-3,500 SF of Office on +/-1.56 Acres
- 2 Docks and 1 Drive-in
- Free-Standing Armourdale Warehouse
- Excellent Owner/User Opportunity

#### **Building Specifications**

Building Size: +/- 30,000 SF

Lot Size: +/- 1.56 AC

Year Built: 1950 with an addition in 1986

Tenancy: Single

Loading: 2 Docks, 1 Drive-In

Clear Height: 16'

Zoning: M-3