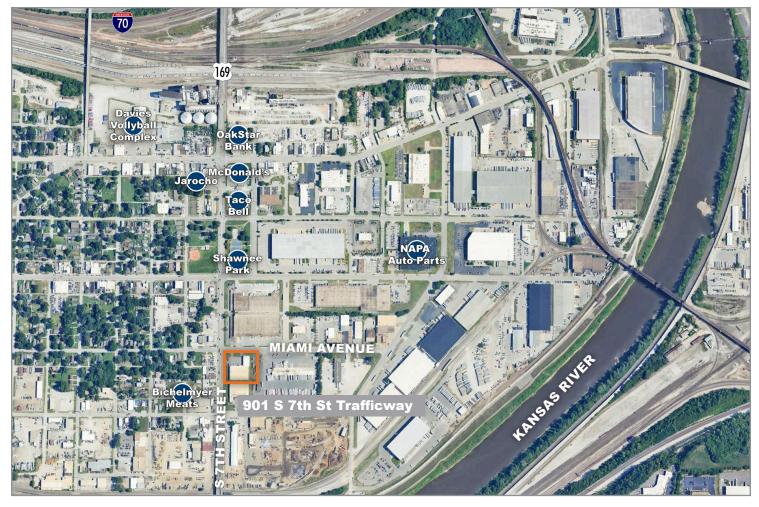

hould make your own inquiries, obtain independent inspections, and seek professional advice tailored to your specific circumstances before making any legal, financial or real estate decisions.



## 901 S 7th Street Trafficway

Kansas City, Kansas, 66105



#### **Building Specifications**

Building Size: +/- 30,000 SF

Lot Size: +/- 1.56 AC

Year Built: 1950 with an addition in 1986

Tenancy: Single

Loading: 2 Docks, 1 Drive-In

Clear Height: 16'

Zoning: M-3

Parking: 24 surface parking spaces

Roof: TPO, replaced in 2010

Electrical: 1,600 amp / 240v / 3ph

Taxes (2023): \$1.62 PSF

#### For more information:

Michael R. Block, CPM 816.932.5549 mblock@blockllc.com

Christian Wead 816.412.8472 cwead@blockllc.com



## 901 S 7th Street Trafficway

Kansas City, Kansas, 66105

# For Sale





#### For more information:

Christian Wead 816.412.8472 cwead@blockllc.com

Michael R. Block, CPM 816.932.5549 mblock@blockllc.com