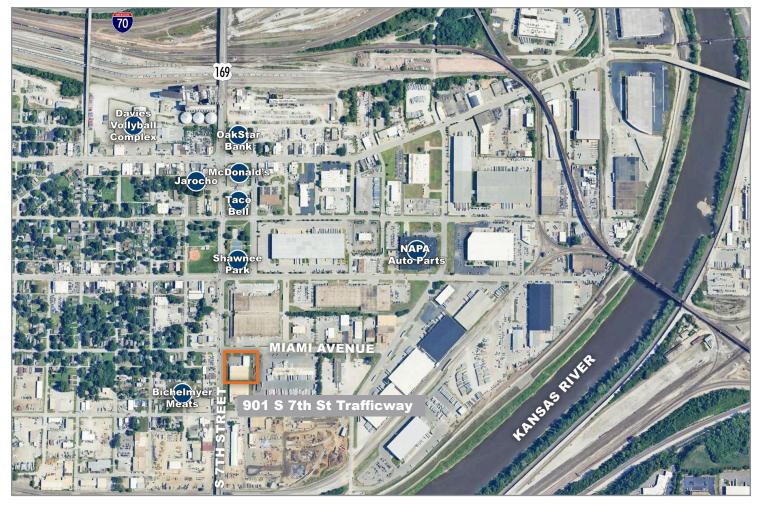

elied upon as such. You should make your own inquiries, obtain independent inspections, and seek professional advice tailored to your specific circumstances before making any legal, financial or real estate decisions.



Kansas City, Kansas, 66105



### **Building Specifications**

Building Size: +/- 30,000 SF

Lot Size: +/- 1.56 AC

Year Built: 1950 with an addition in 1986

Tenancy: Single

Loading: 2 Docks, 1 Drive-In

Clear Height: 16'

Zoning: M-3

Parking: 24 surface parking spaces

Roof: TPO, replaced in 2010

Electrical: 1,600 amp / 240v / 3ph

Taxes (2023): \$1.62 PSF

#### For more information:

Michael R. Block, CPM 816.932.5549 mblock@blockllc.com

Christian Wead 816.412.8472 cwead@blockllc.com



Kansas City, Kansas, 66105













Kansas City, Kansas, 66105

# For Sale





#### For more information:

Christian Wead 816.412.8472 cwead@blockllc.com

Michael R. Block, CPM 816.932.5549 mblock@blockllc.com