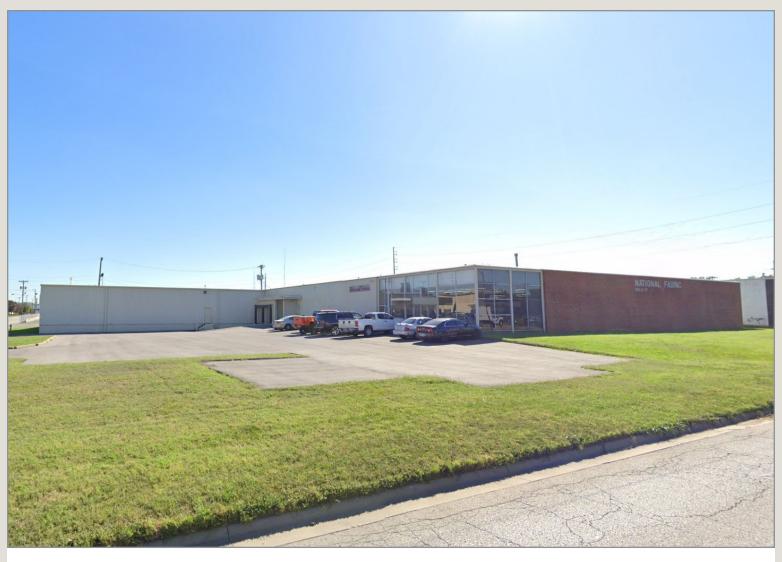

## Call For Pricing!

- +/-30,000 SF with +/-3,500 SF of Office on +/-1.56 Acres
- 2 Docks and 1 Drive-in
- Free-Standing Armourdale Warehouse
- Excellent Owner/User Opportunity

### **Building Specifications**

Building Size: +/- 30,000 SF

Lot Size: +/- 1.56 AC

Year Built: 1950 with an addition in 1986

Tenancy: Single

Loading: 2 Docks, 1 Drive-In

Clear Height: 16'

Zoning: M-3