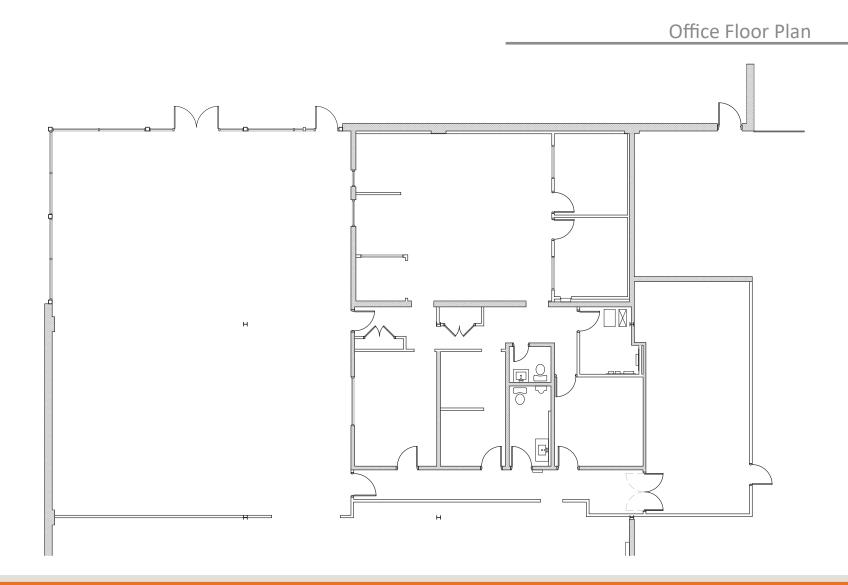

### **Building Specifications**

Building Size: +/- 30,000 SF

Lot Size: +/- 1.56 AC

Year Built: 1950 with an addition in 1986

Tenancy: Single

Loading: 2 Docks, 1 Drive-In

Clear Height: 16'

Zoning: M-3