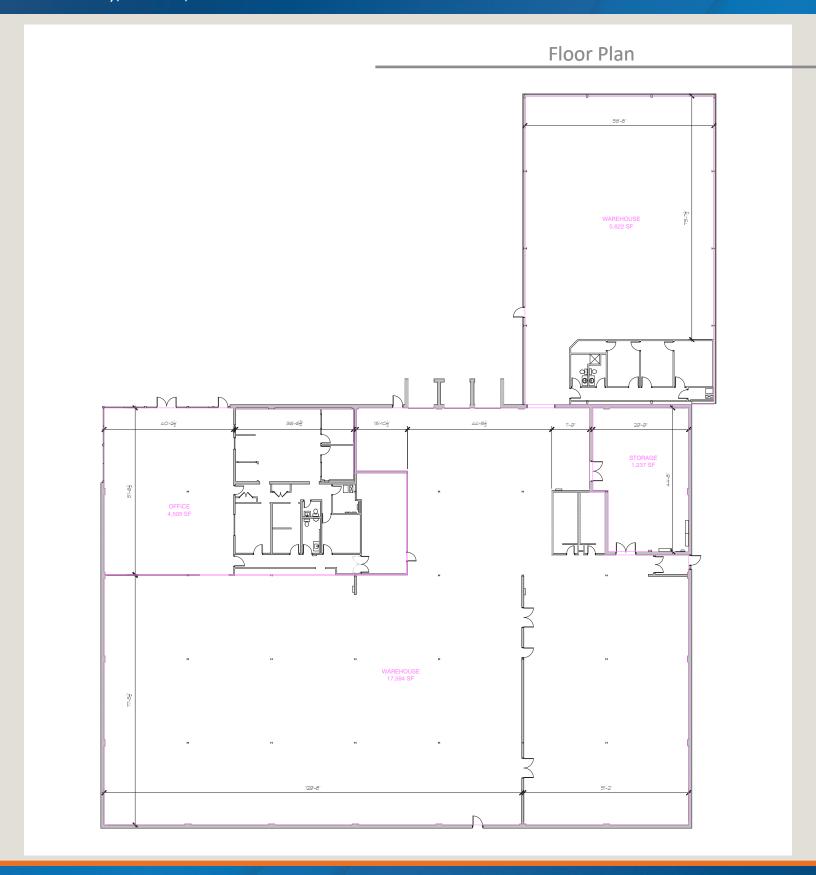

### **Building Specifications**

Building Size: +/- 30,000 SF

Lot Size: +/- 1.56 AC

Year Built: 1950 with an addition in 1986

Tenancy: Single

Loading: 2 Docks, 1 Drive-In

Clear Height: 16'

Zoning: M-3