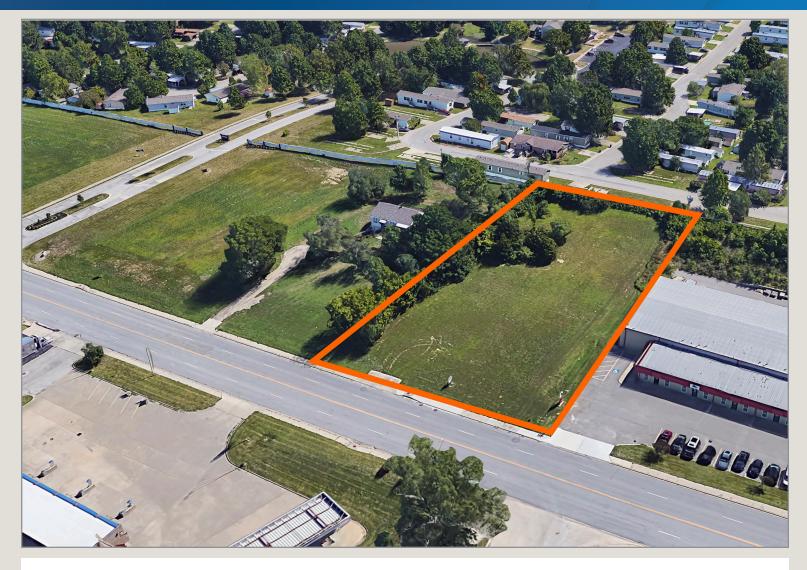

#### **Excellent Location!**

- ±1.03 AC of Commercial Land
- Frontage on N Scott Ave
- High Visibility for Prospective Businesses
- Quick, Easy Access to I-49

# North Scott Avenue

Belton, MO 64012

## **Parcel Specifications**

Lot: ±1.03

Zoning: C-2

Topography: Gently Sloping, Cleared

Frontage: 350' on N Scott Ave

Municipality: Mt Pleasant

**Real Estate Taxes** 

(2024):