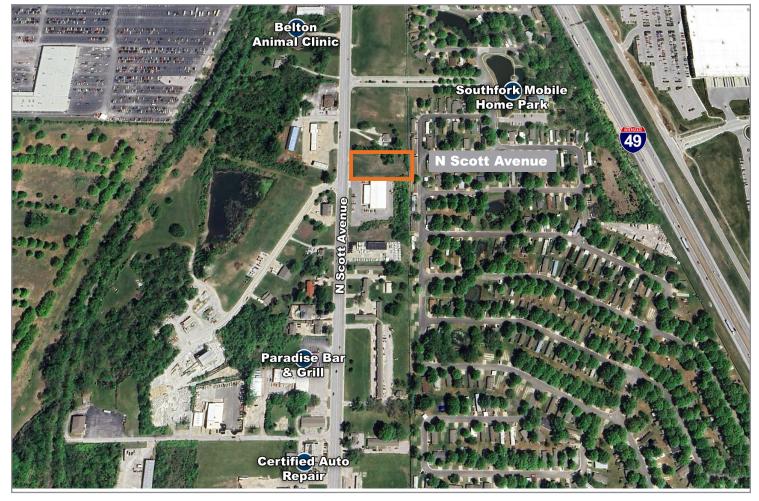

#### **Excellent Location!**

- ±1.03 AC of Commercial Land
- Frontage on N Scott Ave
- High Visibility for Prospective Businesses
- Quick, Easy Access to I-49

# North Scott Avenue

Belton, MO 64012

## **Parcel Specifications**

Lot: ±1.03

Zoning: C-2

Topography: Gently Sloping, Cleared

Frontage: 350' on N Scott Ave

Municipality: Mt Pleasant

**Real Estate Taxes** 

(2024):