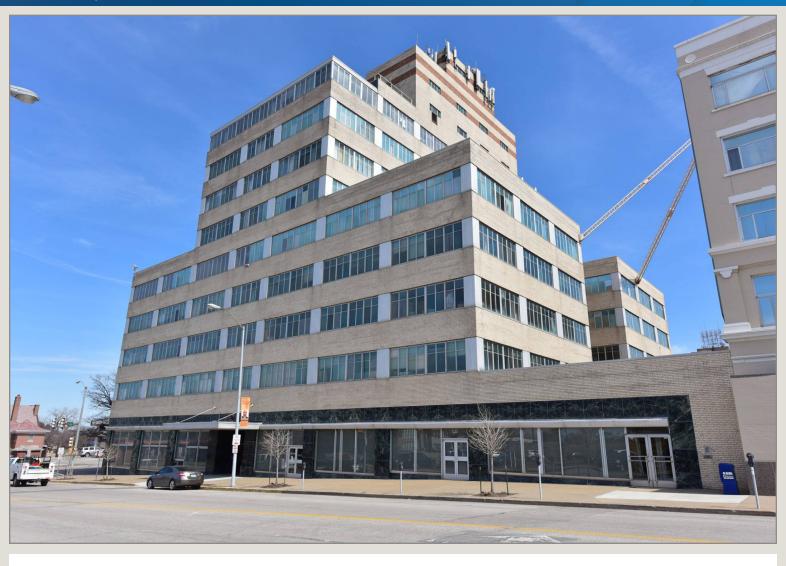

745 State Avenue, 800 Minnesota Avenue Kansas City, KS 66101

#### Historic Building For Sale

- Iconic Downtown Building
- Located in Designated Opportunity Zone
- Listed on National Register of Historic Places
- 186 Surface Parking Spaces in Adjacent Lot
- Potential for StarBonds/TDD/Property Tax Abatemnt
- Bank Owned

#### **Building Specifications**

Building Addresses: 745 State Avenue

800 Minnesota Avenue

Tower 1: 9 Stories, 105,400 SF (1949) North Tower

Tower 2: 5 Stories, 55,215 SF (1936) South Tower

Building Land Size: 1.1 Acres, 44,055 SF