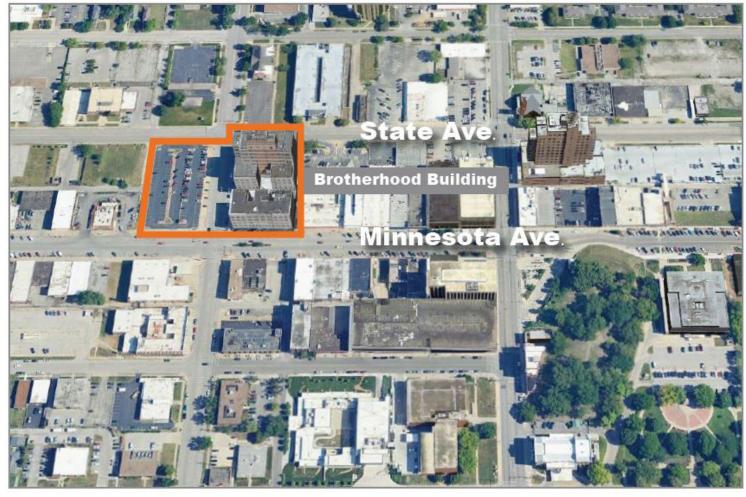

g Addresses: 745 State Avenue

800 Minnesota Avenue

Tower 1: 9 Stories, 105,400 SF (1949) North Tower

Tower 2: 5 Stories, 55,215 SF (1936) South Tower

Building Land Size: 1.1 Acres, 44,055 SF

Parking Land Size: .97 Acres, 42,600 SF

Parking: 186 All Surface Parking Spaces

Gross Building Size: 160,615

Zoning: C-D Control Business District

Taxes: Building Site: \$160,900 - 2024

Parking Site: \$6,535 - 2024

National Register of

Historic

Places:

Yes

**Designated Opportunity** 

Zone:

Yes

Age: 1936 and 1949

Sprinkler: Wet System

For more information: Don Gessen, CCIM | 816.932.5574 | 816.616.8895 | dgessen@blockllc.com



745 State Avenue, 800 Minnesota Avenue Kansas City, KS 66101



### Parcel Map





745 State Avenue, 800 Minnesota Avenue Kansas City, KS 66101

# For Sale





#### For more information:

Don Gessen, CCIM 816.932.5574 816.616.8895 dgessen@blockllc.com