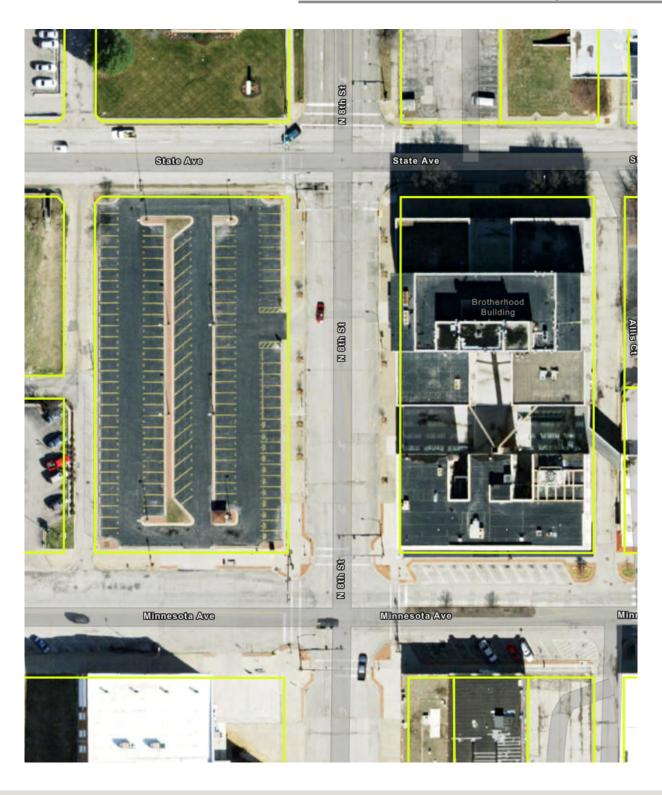

sota Avenue Kansas City, KS 66101



#### **Building Specifications**

Building Addresses: 745 State Avenue

800 Minnesota Avenue

Tower 1: 9 Stories, 105,400 SF (1949) North Tower

Tower 2: 5 Stories, 55,215 SF (1936) South Tower

Building Land Size: 1.1 Acres, 44,055 SF

Parking Land Size: .97 Acres, 42,600 SF

Parking: 186 All Surface Parking Spaces

Gross Building Size: 160,615

Zoning: C-D Control Business District

Taxes: Building Site: \$160,900 - 2024

Parking Site: \$6,535 - 2024

National Register of

Historic

Places:

Yes

**Designated Opportunity** 

Zone:

Yes

Age: 1936 and 1949

Sprinkler: Wet System

For more information: Don Gessen, CCIM | 816.932.5574 | 816.616.8895 | dgessen@blockllc.com



745 State Avenue, 800 Minnesota Avenue Kansas City, KS 66101



### Parcel Map





745 State Avenue, 800 Minnesota Avenue Kansas City, KS 66101

# For Sale





#### For more information:

Don Gessen, CCIM 816.932.5574 816.616.8895 dgessen@blockllc.com