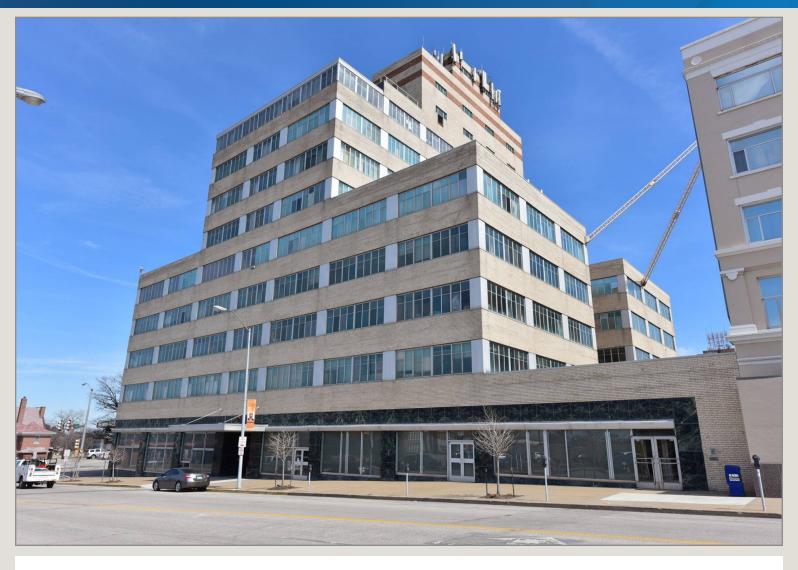

## Brotherhood Building

745 State Avenue, 800 Minnesota Avenue Kansas City, KS 66101

### Historic Building For Sale

- Iconic Downtown Building
- Located in Designated Opportunity Zone
- Listed on National Register of Historic Places
- Surface Parking Lots: 186 and 40 Spaces
- Potential for StarBonds/TDD/Property Tax Abatemnt
- Bank Owned

## **Brotherhood Building**

**Building Specifications** 

Building Addresses: 745 State Avenue

800 Minnesota Avenue

Tower 1: 9 Stories, 105,400 SF (1949) North Tower

Tower 2: 5 Stories, 55,215 SF (1936) South Tower