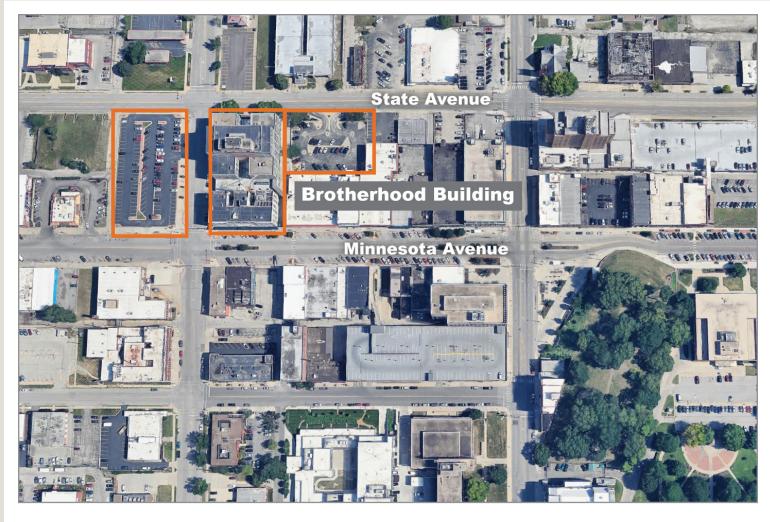

Building Land Size: 1.1 Acres, 44,055 SF

Parking Land Size: .97 Acres, 42,600 SF (West Side)

152'X187, 28,424 SF (East Side)

Parking: 186 Surface Parking Spaces (West Side)

40 Surface Parking Spaces (East Side)

### Parcel Map