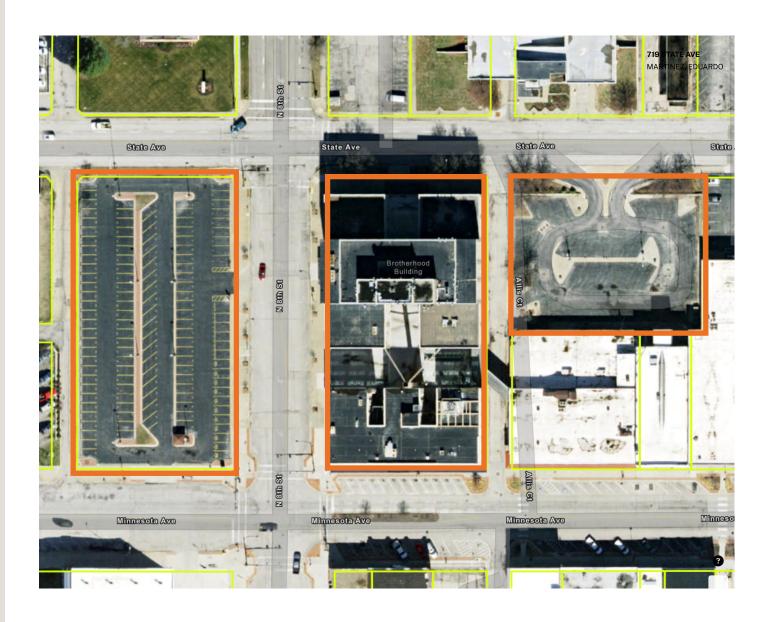

Building Land Size: 1.1 Acres, 44,055 SF

Parking Land Size: .97 Acres, 42,600 SF (West Side)

152'X187, 28,424 SF (East Side)

Parking: 186 Surface Parking Spaces (West Side)

40 Surface Parking Spaces (East Side)

### Parcel Map