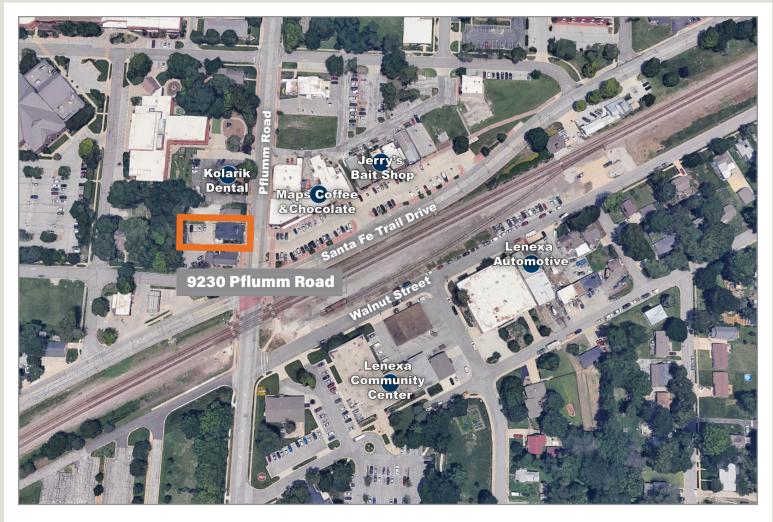

k Real Estate Services, LLC makes no representation as to its accuracy. This information is not intended as legal, financial or real estate advice and must not be relied upon as such. You should make your own inquiries, obtain independent inspections, and seek professional advice tailored to your specific circumstances before making any legal, financial or real estate decisions.



# 9230 Pflumm Road

Lenexa, KS 66215



## **Building Specifications**

Square Feet Available: 2,744 SF

Lot Size: 0.17 AC

Sale Price: \$750,000.00

Year Built/Renovated: 1920/2016

Building Height: 2 Stories

Zoning: HBD

Parking: 3 Spaces (1.25 Spaces per 1,000 SF Leased)

Frontage: 47' on Pflumm Rd

Building Class: C

Tenancy: Single

## For more information:

Don Maddux 816 217-7290 dmaddux@blockllc.com







### For more information:

Don Maddux 816 217-7290 dmaddux@blockllc.com