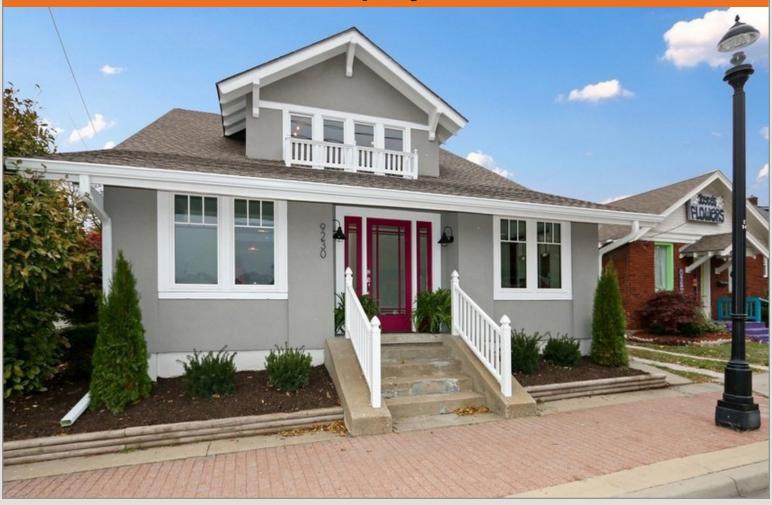

### Retail Property For Sale

- Excellent Live/Work Opportunity
- Completely Remodeled with High-End Designer Finishes
- Located in Old Town Lenexa
- Zoning is HBD (Historic Business District)
- Excellent Signage Opportunity on Building
- Out Building for Additional Storage

# 9230 Pflumm Road

Lenexa, KS 66215

## **Building Specifications**

Square Feet Available: 2,744 SF

Lot Size: 0.17 AC

Sale Price: \$750,000.00

Year Built/Renovated: 1920/2016

Building Height: 2 Stories

Zoning: HBD

Parking: 3 Spaces (1.25 Spaces per 1,000 SF Leased)