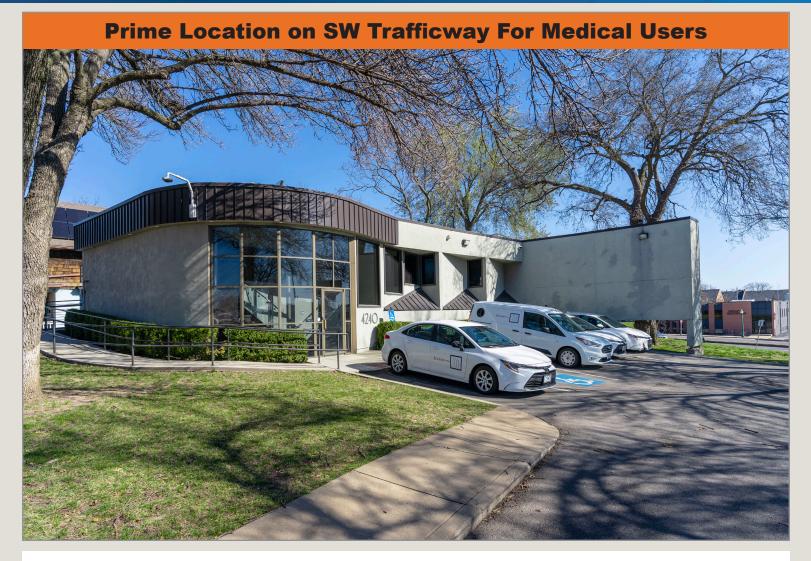

#### Excellent Visibility!

- Prime Location in the Heart of KC's Midtown Medical Corridor
- Built to Accommodate Medical, Dental, or Wellness Practices
- Exterior Signage Available
- Just Minutes from St. Luke's Hospital and KU Medical Center
- Designated On-Site Parking for Patients and Employees

#### Kansas City, Missouri 64111

**Building Specifications** 

| Square Feet Available:         | 3,436 SF     |
|--------------------------------|--------------|
| Total Building Square<br>Feet: | 3,436 SF     |
| Year Built:                    | 1987         |
| Type of Lease:                 | NNN          |
| Offering Rate:                 | \$19/RSF NNN |