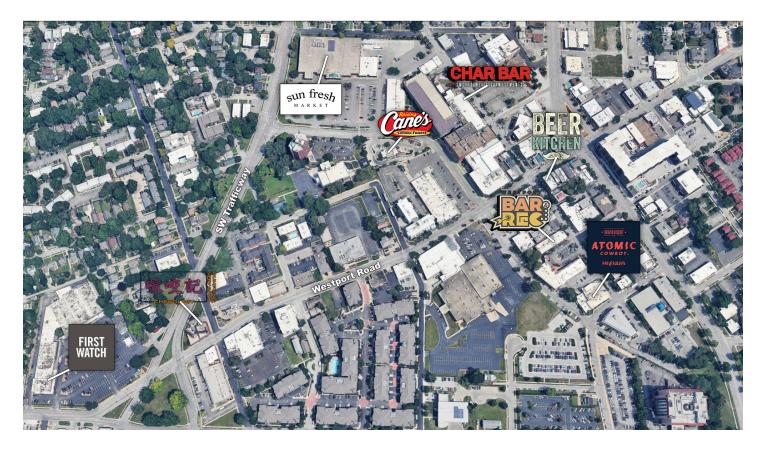

#### Excellent Visibility!

- Prime Location in the Heart of KC's Midtown Medical Corridor
- Built to Accommodate Medical, Dental, or Wellness Practices
- Exterior Signage Available
- Just Minutes from St. Luke's Hospital and KU Medical Center
- Designated On-Site Parking for Patients and Employees