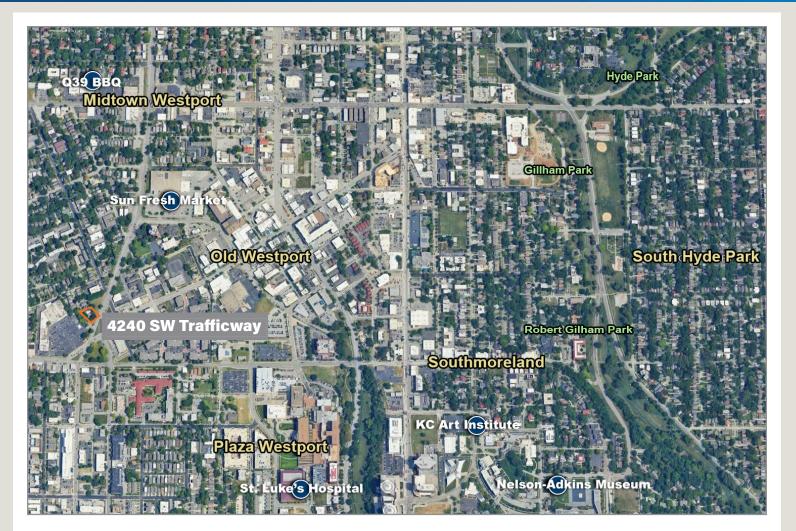

#### Excellent Visibility!

- Prime Location in the Heart of KC's Midtown Medical Corridor
- Built to Accommodate Medical, Dental, or Wellness Practices
- Exterior Signage Available
- Just Minutes from St. Luke's Hospital and KU Medical Center
- Designated On-Site Parking for Patients and Employees