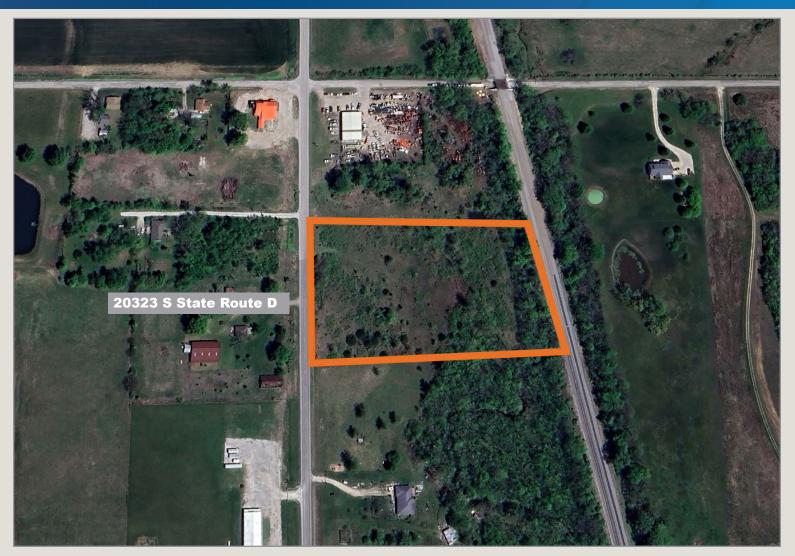

# 20323 South State Route D

Belton, Missouri 64012

#### **Convenient Highway Access**

- ±3.8 Acres of Residential Land
- ±7 Miles From Central Belton, MO
- High Visibility along Holmes Rd & E 203rd St
- Prime Signage Opportunity