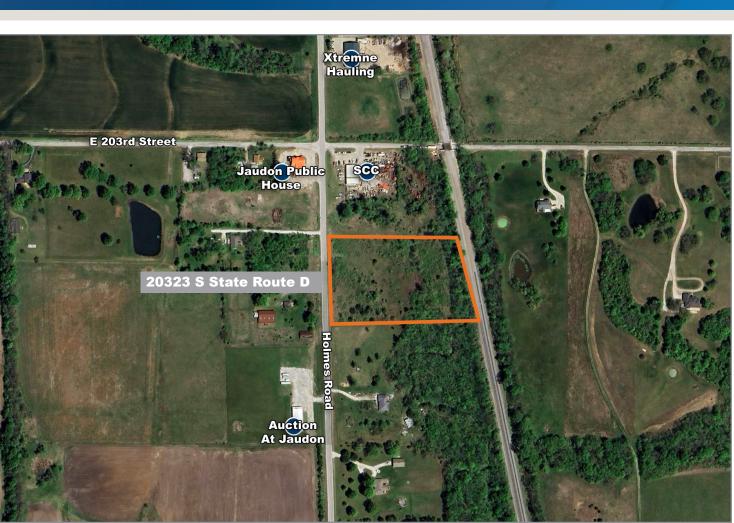

## **Parcel Specifications**

| Acreage:                     | ±3.80                         |
|------------------------------|-------------------------------|
| Use Description:             | Residential                   |
| Parcel Sub Type:             | Agricultural                  |
| Subdivision:                 | Applewood Estates             |
| School District:             | Belton                        |
| Neighboring Users:           | Jaudon Public House and More! |
| Real Estate Taxes<br>(2024): | \$286.54                      |
| Parcel ID:                   | 06-02-04-000-002.008          |
| Legal Description:           | APPLEWOOD EST LOT 2 2071/95   |