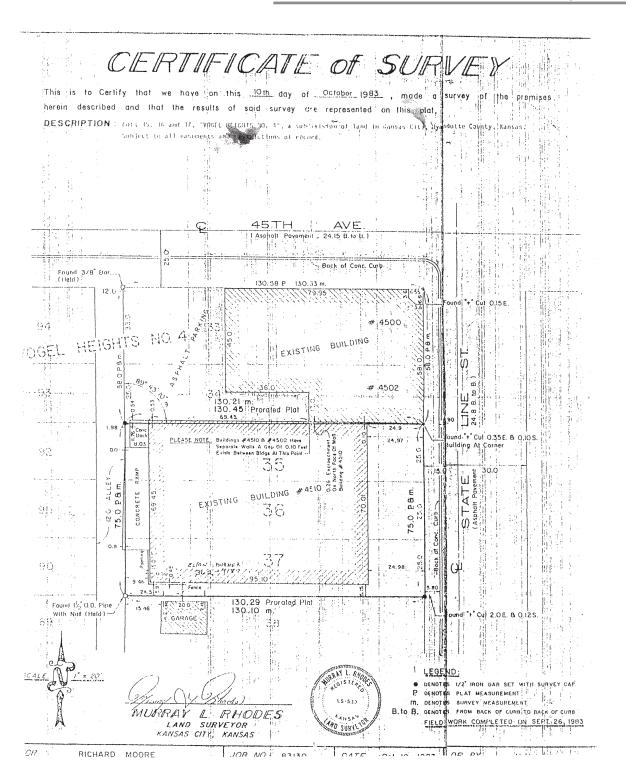

|
| Taxes (2024):      | \$3.03/SF                                                                                                                             |
| Renovations:       | Recent renovations include new windows, stucco, curbs/sidewalk touch ups, parking lot sealing, paint, and more!                       |
| Legal Description: | VOGEL HEIGHTS NO 4 & 0965, S35, T11, R35, ACRES 0.19, L33 AND L34 LESS<br>FOLL: BEG SE COR L34; W TO SW COR L34, N 0.55FT, ELY TO POB |

#### For more information:

Michael R. Block, CPM 816.932.5549 mblock@blockllc.com Christian Wead 816.412.8472 cwead@blockllc.com



#### Kansas City, Kansas, 66103

**Certificate of Survey** 



BLOCK



## 4500-4504 State Line Rd & 1903-1905 W 45th Ave

### Kansas City, Kansas, 66103

# For Sale





#### For more information:

Michael R. Block, CPM 816.932.5549 mblock@blockllc.com

Christian Wead 816.412.8472 cwead@blockllc.com