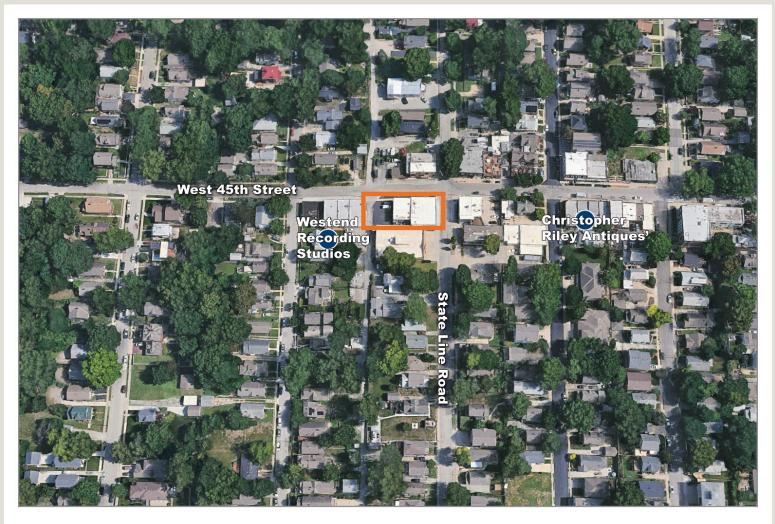

## 4500-4504 State Line Rd & 1903-1905 W 45th Ave

### Kansas City, Kansas, 66103

# For Sale