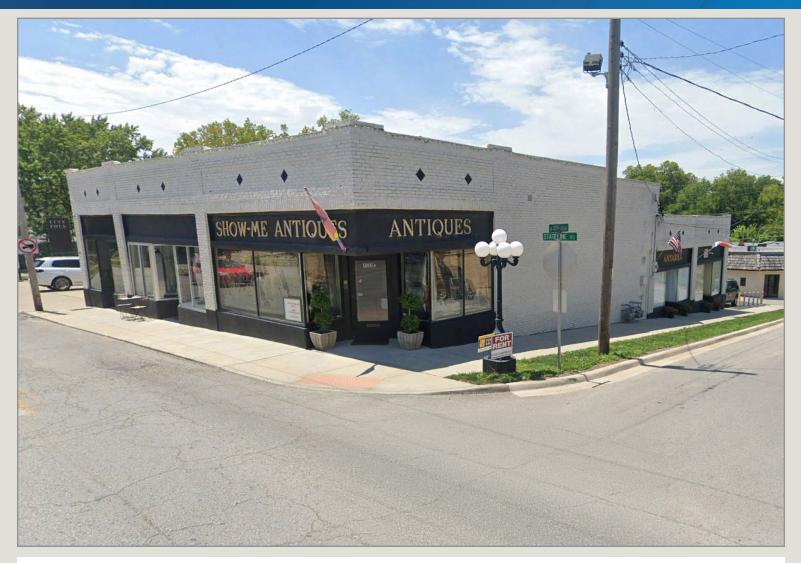

### 4500-4504 State Line Rd & 1903-1905 W 45th Ave

#### Kansas City, Kansas, 66103

# For Sale

### **Excellent Location**

- ±4,626 SF on ±0.19 Acres
- Multi-Tenant Retail, Walking Distance From The Country Club Plaza
- Private Parking & Private Patio Area
- Excellent Owner/User or Investment Opportunity
- Call for Pricing