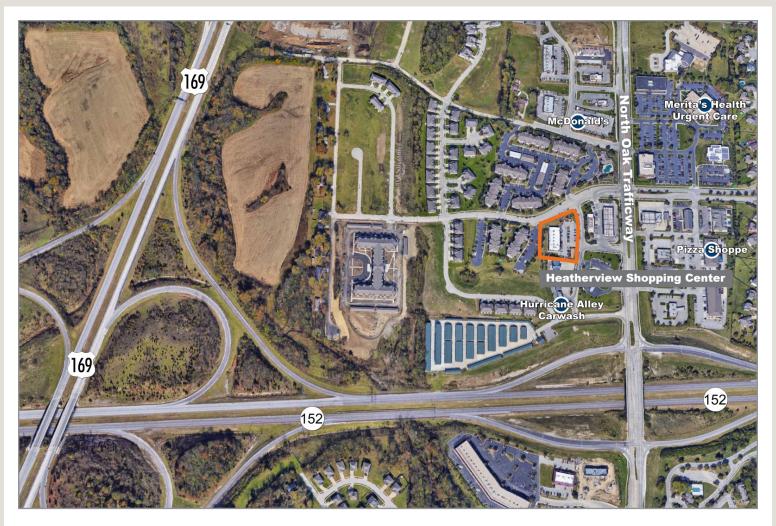

### Heatherview Shopping Center

### 9332 North Oak Traffic Way, Kansas City, Missouri 64155

### 1,200 SF Retail Available

- 1,200 SF Available
- Vacant and Move-in Ready
- Busy Bank and Carwash Ancored Corner
- Convenient Northland Location at North Oak Trafficway and Hwy 152
- \$18.05 PSF NNN