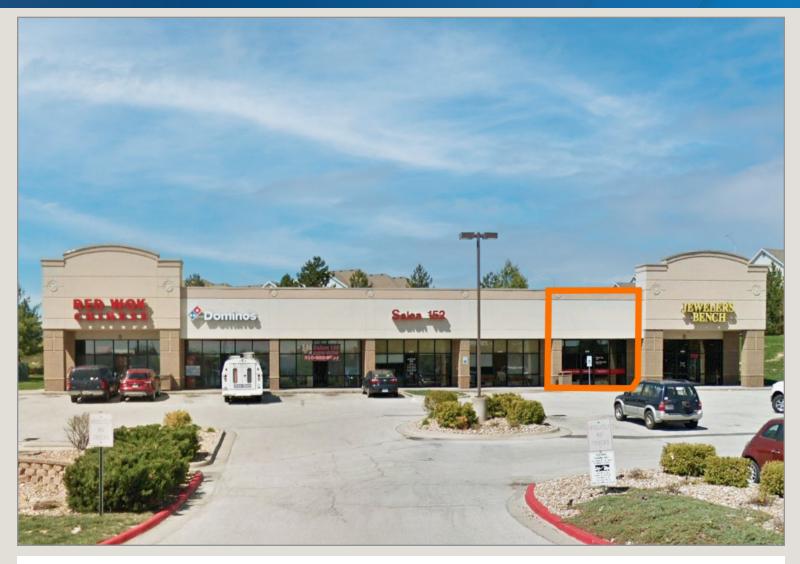

### Heatherview Shopping Center

### 9332 North Oak Traffic Way, Kansas City, Missouri 64155

### 1,200 SF Retail Available

- 1,200 SF Available
- Vacant and Move-in Ready
- Busy Bank and Carwash Ancored Corner
- Convenient Northland Location at North Oak Trafficway and Hwy 152
- \$18.05 PSF NNN