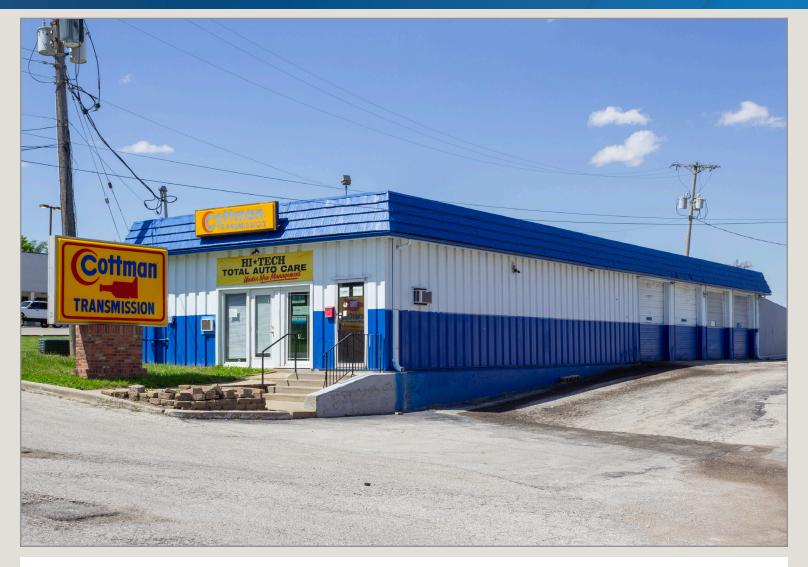

## Auto Repair Shop

- Positioned in one of Johnson County's most accessible corridors, 6320 Nieman Road offers an exceptional leasing opportunity for an automotive business seeking a well located property with with a professional presence.
- Generous on-site parking supports high traffic business operations.
- Fully Equipped: All on-site equipment is included. Rare turnkey opportunity!

## **Building Specifications**

Square Feet Available: 2,617 SF

Office Space: 1 Office

Loading: 4 Bays

Type of Lease: NNN

Offering Rate: \$20.00 PSF