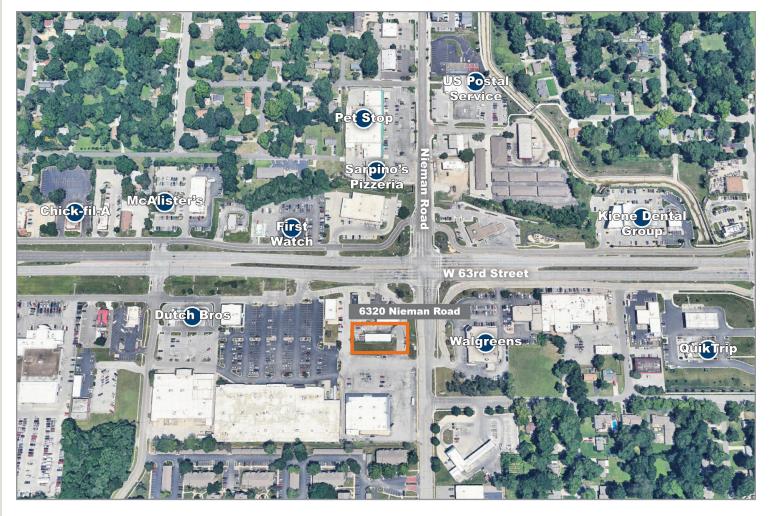

## Auto Repair Shop

- Positioned in one of Johnson County's most accessible corridors, 6320 Nieman Road offers an exceptional leasing opportunity for an automotive business seeking a well located property with with a professional presence.
- Generous on-site parking supports high traffic business operations.
- Fully Equipped: All on-site equipment is included. Rare turnkey opportunity!