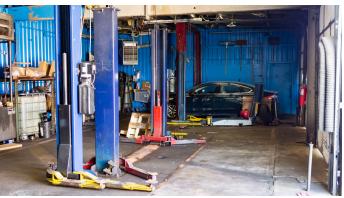

## Auto Repair Shop

- Positioned in one of Johnson County's most accessible corridors, 6320 Nieman Road offers an exceptional leasing opportunity for an automotive business seeking a well located property with with a professional presence.
- Generous on-site parking supports high traffic business operations.
- Fully Equipped: All on-site equipment is included. Rare turnkey opportunity!

## **Building Specifications**

Square Feet Available: 2,617 SF

Office Space: 1 Office

Loading: 4 Bays

Type of Lease: NNN

Offering Rate: \$20.00 PSF