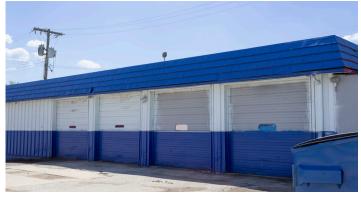

## **Building Specifications**

Square Feet Available: 2,617 SF

Office Space: 1 Office

Loading: 4 Bays

Type of Lease: NNN

Offering Rate: \$20.00 PSF