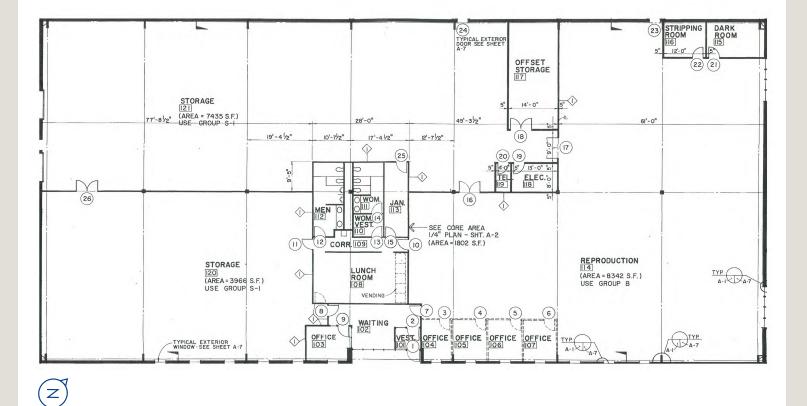

Leawood, Kansas 66211

**Building Specifications** 

| Square Feet Available: | 21,544 SF        |
|------------------------|------------------|
| Year Built:            | 1984             |
| Type of Lease:         | Triple Net Lease |
| Offering Rate:         | \$8.00/NNN       |
| Parking:               | 41 Spaces        |