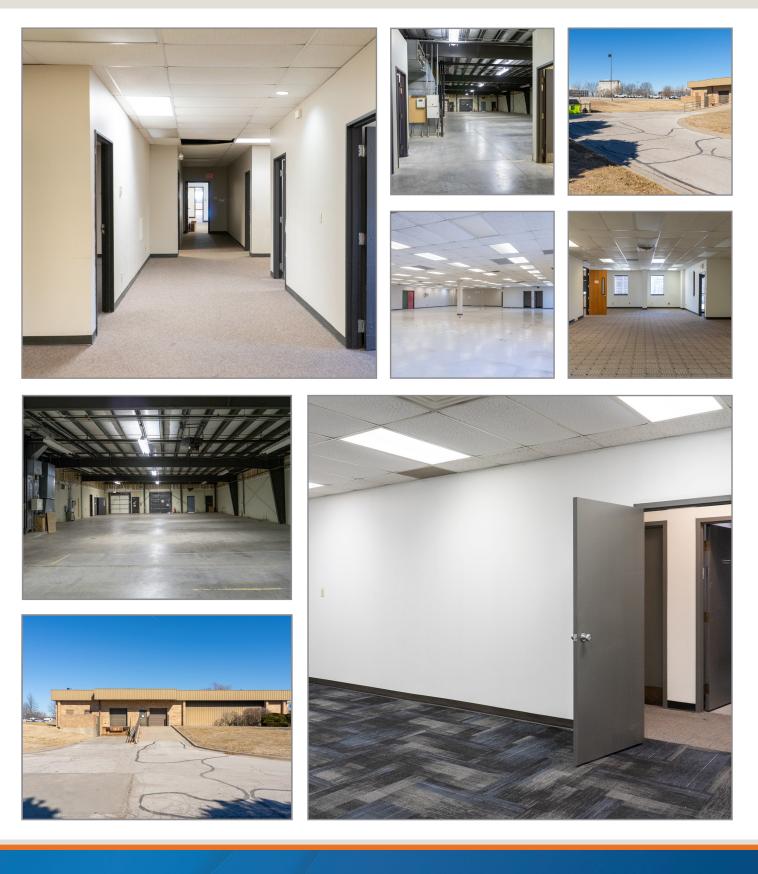

## For Lease

- Available for immediate occupancy
- Excellent access to I-435, College Blvd., and Nall Avenue
- 21,544 SF Available
- Short term lease options
- Close proximity to numerous retail and dining amenities

Leawood, Kansas 66211

**Building Specifications** 

| Square Feet Available: | 21,544 SF        |
|------------------------|------------------|
| Year Built:            | 1984             |
| Type of Lease:         | Triple Net Lease |
| Offering Rate:         | \$8.00/NNN       |
| Parking:               | 41 Spaces        |