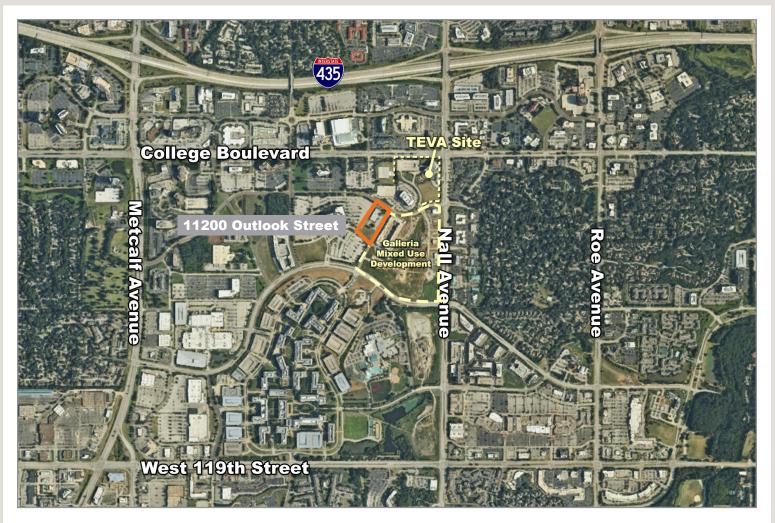

## For Lease

- Available for immediate occupancy
- Excellent access to I-435, College Blvd., and Nall Avenue
- 21,544 SF Available
- Short term lease options
- Close proximity to numerous retail and dining amenities