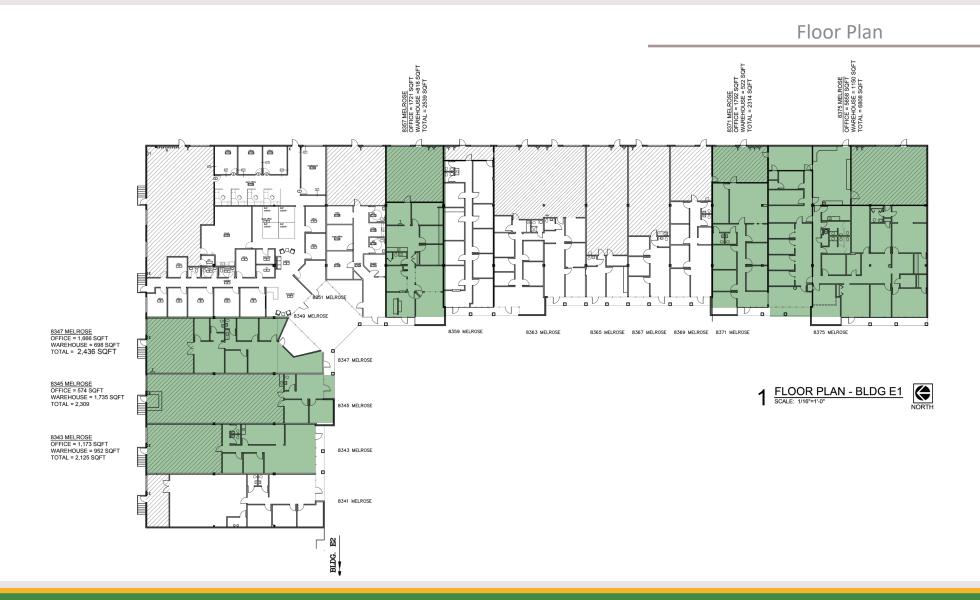

#### 8341-8375 Melrose Drive, Lenexa, Kansas

2,125 SF

**Space Available:** 8343 Melrose Drive

Lenexa, Kansas

**SF Available:** 2,125 SF Total

1,173 SF Office 952 SF Warehouse

**Design Features:** This multi-tenant facility is designed to accommodate

#### 8341-8375 Melrose Drive, Lenexa, Kansas

4,745 SF

**Space Available:** 8345-8347 Melrose Drive

Lenexa, Kansas

**SF Available:** 4,745 SF Total

2,240 SF Office

2,433 SF Warehouse

**Design Features:** This multi-tenant facility is designed to accommodate

#### 8341-8375 Melrose Drive, Lenexa, Kansas

2,309 SF

**Space Available:** 8345 Melrose Drive

Lenexa, Kansas

**SF Available:** 2,309 SF Total

574 SF Office

1,735 SF Warehouse

**Design Features:** This multi-tenant facility is designed to accommodate

#### 8341-8375 Melrose Drive, Lenexa, Kansas

2,436 SF

**Space Available:** 8347 Melrose Drive

Lenexa, Kansas

**SF Available:** 2,436 SF Total

1,666 SF Office 698 SF Warehouse

**Design Features:** This multi-tenant facility is designed to accommodate

#### 8341-8375 Melrose Drive, Lenexa, Kansas

2,539 SF

**Space Available:** 8357 Melrose Drive

Lenexa, Kansas

**SF Available:** 2,539 SF Total

1,721 SF Office 818 SF Warehouse

**Design Features:** This multi-tenant facility is designed to accommodate

#### 8341-8375 Melrose Drive, Lenexa, Kansas

2,314 SF

**Space Available:** 8371 Melrose Drive

Lenexa, Kansas

**SF Available:** 2,314 SF Total

1,792 SF Office 522 SF Warehouse

**Design Features:** This multi-tenant facility is designed to accommodate

#### 8341-8375 Melrose Drive, Lenexa, Kansas

6,808 SF

**Space Available:** 8375 Melrose Drive

Lenexa, Kansas

**SF Available:** 6,808 SF Total

4,801 SF Office

2,007 SF Warehouse

**Design Features:** This multi-tenant facility is designed to accommodate