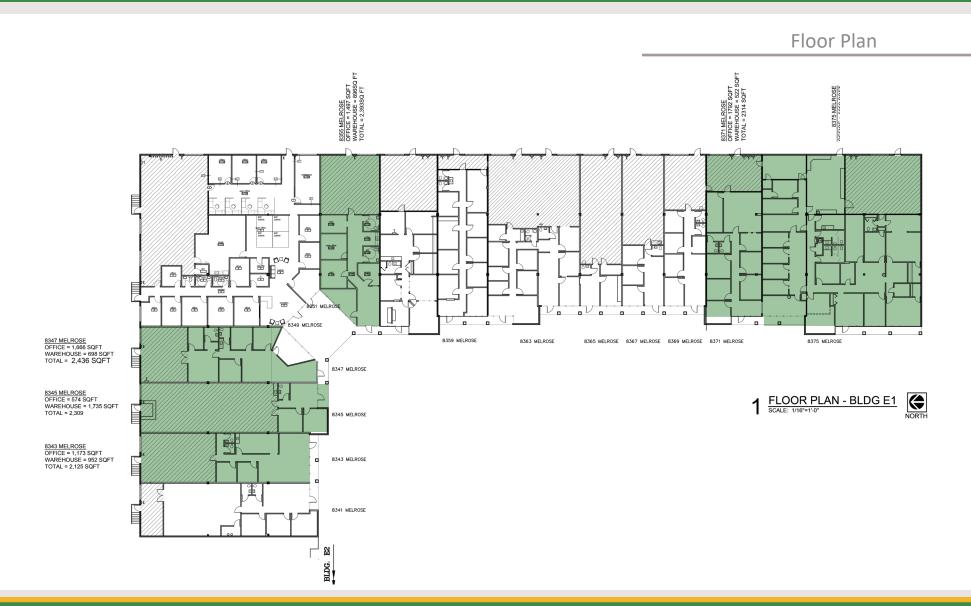

#### 8341-8375 Melrose Drive, Lenexa, Kansas

2,125 SF

**Space Available:** 8343 Melrose Drive

Lenexa, Kansas

**SF Available:** 2,125 SF (1,173 SF Office; 952 SF Warehouse)

**Design Features:** This multi-tenant facility is designed to accommodate

#### 8341-8375 Melrose Drive, Lenexa, Kansas

4,745 SF

**Space Available:** 8345-8347 Melrose Drive

Lenexa, Kansas

**SF Available:** 4,745 SF

**Design Features:** This multi-tenant facility is designed to accommodate

#### 8341-8375 Melrose Drive, Lenexa, Kansas

2,309 SF

**Space Available:** 8345 Melrose Drive

Lenexa, Kansas

**SF Available:** 2,309 SF

**Design Features:** This multi-tenant facility is designed to accommodate

#### 8341-8375 Melrose Drive, Lenexa, Kansas

2,436 SF

**Space Available:** 8347 Melrose Drive

Lenexa, Kansas

**SF Available:** 2,436 SF

**Design Features:** This multi-tenant facility is designed to accommodate

#### 8341-8375 Melrose Drive, Lenexa, Kansas

2,539 SF

**Space Available:** 8357 Melrose Drive

Lenexa, Kansas

**SF Available:** 2,539 SF

**Design Features:** This multi-tenant facility is designed to accommodate

#### 8341-8375 Melrose Drive, Lenexa, Kansas

2,314 SF

**Space Available:** 8371 Melrose Drive

Lenexa, Kansas

**SF Available:** 2,314 SF

**Design Features:** This multi-tenant facility is designed to accommodate

#### 8341-8375 Melrose Drive, Lenexa, Kansas

6,808 SF

**Space Available:** 8375 Melrose Drive

Lenexa, Kansas

**SF Available:** 6,808 SF (4,801 SF office; 2,007 SF warehouse)

**Design Features:** This multi-tenant facility is designed to accommodate