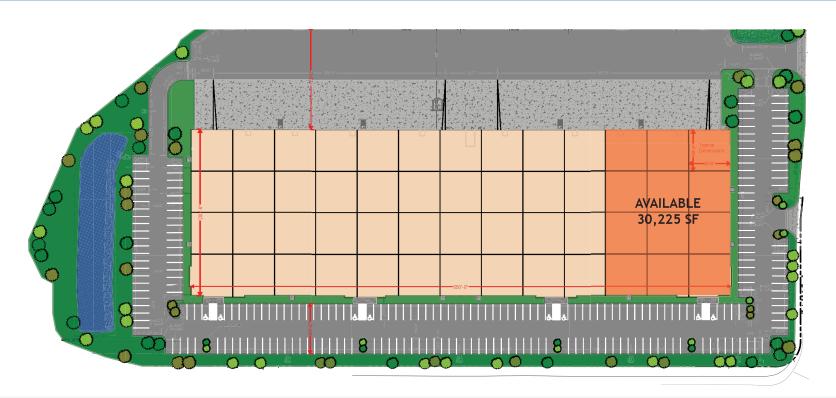

4227 Earth City Expressway
Earth City, MO 63045

**HAWLEY** 

A BLOCK REAL ESTATE SERVICES AFFILIATE

- End Cap Space
- Approximately 1,000 SF Office
- ESFR Sprinkler
- 28' Clear
- 100% Air Conditioned
- 50' x 50' Column Spacing
- LED Lighting
- 100 Parking Spaces

- Two (2) Docks
- One (1) 12' x 14' Drive-In
- Three (3) 9' x 10' Drive-In Doors
- Dock Packages Include: Bumpers,
   35,000 Lb Mechanical Pit Levelers, Dock Seals
- Excellent Visibility
- 2025 Estimated OPEX: \$6.34/SF
- LEASE RATE: \$8.50/SF NNN