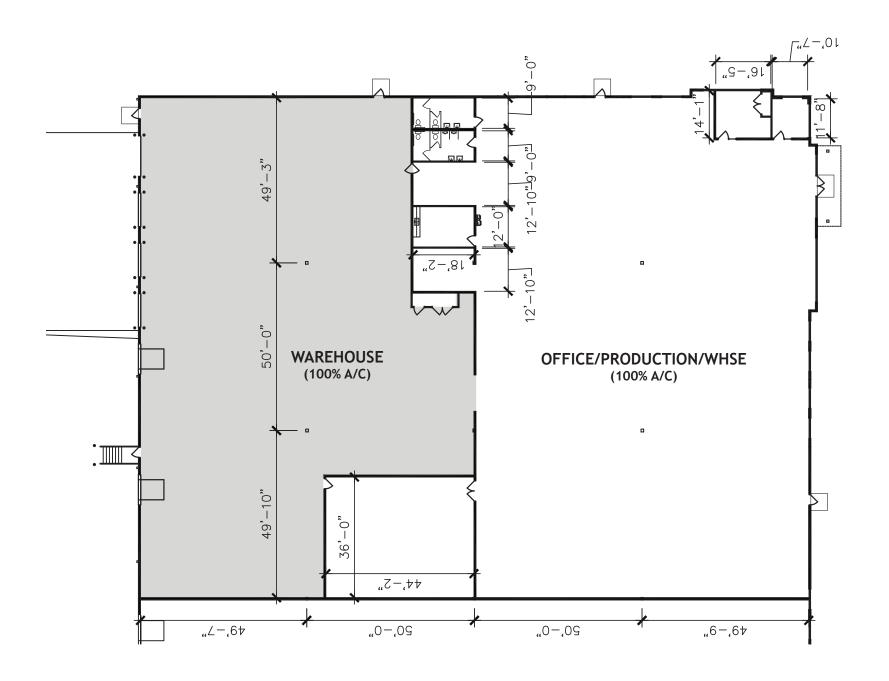

4227 Earth City Expressway
Earth City, MO 63045

**HAWLEY** 

A BLOCK REAL ESTATE SERVICES AFFILIATE

- End Cap Space
- Approximately 1,000 SF Office
- ESFR Sprinkler
- 28' Clear
- 100% Air Conditioned
- 50' x 50' Column Spacing
- LED Lighting
- 100 Parking Spaces

- Two (2) Docks
- One (1) 12' x 14' Drive-In
- Three (3) 9' x 10' Drive-In Doors
- Dock Packages Include: Bumpers,
   35,000 Lb Mechanical Pit Levelers, Dock Seals
- Excellent Visibility
- 2025 Estimated OPEX: \$6.34/SF
- LEASE RATE: \$8.50/SF NNN