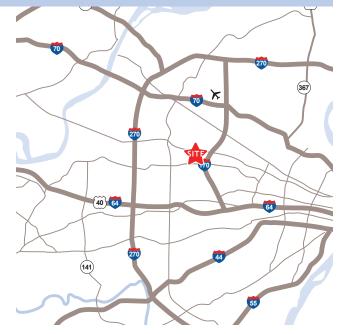

## **1912 INNERBELT BUSINESS CENTER DR** OVERLAND, MO 63114

FOR LEASE 6,672 SF Office Warehouse

- Will Gut Back to 35% Office Finish
- Two (2) Dock Doors
- Ample Parking
- 16' Clear
- Excellent Central Location Off Page at I-170 & Easy Access to Clayton,