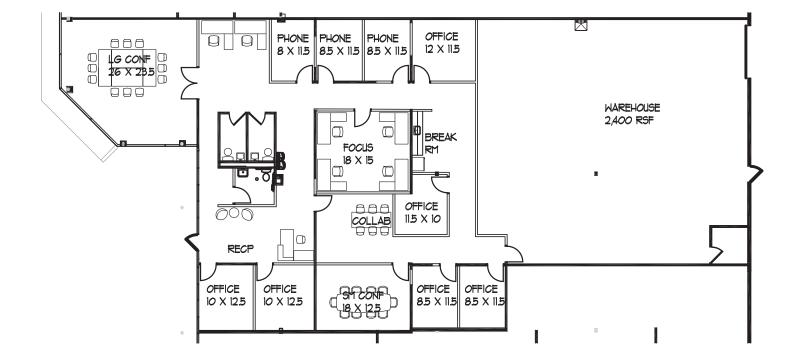

## **1912 INNERBELT BUSINESS CENTER DR** OVERLAND, MO 63114



FOR LEASE 6,672 SF Office Warehouse

- Will Gut Back to 35% Office Finish
- Two (2) Dock Doors
- Ample Parking
- 16' Clear
- Excellent Central Location Off Page at I-170 & Easy Access to Clayton,

Airport and Amenities

• 2024 Operating Expenses Estimated

at \$4.23/SF

• LEASE RATE: \$8.50/SF NNN



JEFF HAWLEY (636) 534-2904 | jhawley@blockhawley.com BRANDON DUNCAN (636) 534-2916 | bduncan@blockhawley.com

16253 Swingley Ridge Rd. | Suite 150 | Chesterfield, MO 63017 | Phone: (636) 534-2900 | www.blockhawley.com



## **FLOOR PLAN**

## **1912 INNERBELT BUSINESS CENTER DR**