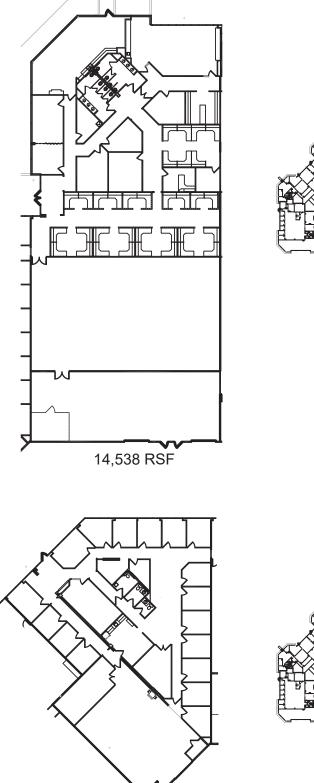

X14' Ramped Dock Door
- Ample Parking
- Excellent Central Location Off Page at I-170 & Easy Access to Clayton,
  - Airport and Amenities
- 2024 Operating Expenses Estimated at \$4.23/SF
- LEASE RATE: \$10.00/SF NNN



JEFF HAWLEY (636) 534-2904 | jhawley@blockhawley.com BRANDON DUNCAN (636) 534-2916 | bduncan@blockhawley.com

16253 Swingley Ridge Rd. | Suite 150 | Chesterfield, MO 63017 | Phone: (636) 534-2900 | www.blockhawley.com



# FLOOR PLAN

#### **1944 INNERBELT BUSINESS CENTER DR**





# **FLOOR PLAN**

#### **1944 INNERBELT BUSINESS CENTER DR**



No warranty or representation, expressed or implied, is made as to the accuracy of the information contained herein, and same is submitted subject to error and omissions.



# **FLOOR PLAN**

### **1944 INNERBELT BUSINESS CENTER DR**