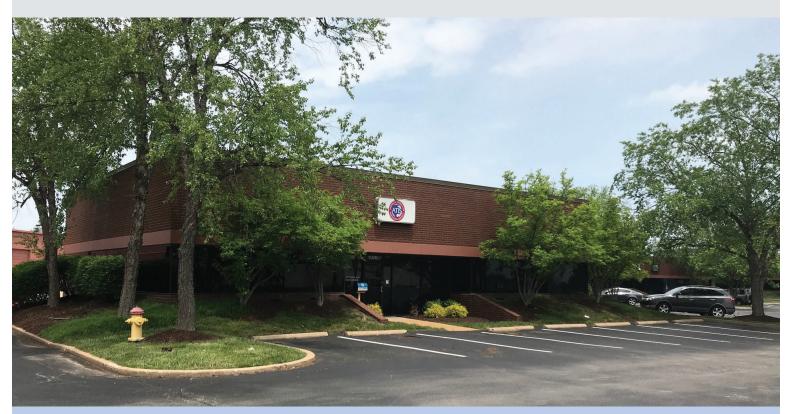

### **1944 INNERBELT BUSINESS CENTER DR** OVERLAND, MO 63114

#### FOR LEASE 40,560 SF Office Warehouse

- 69% Office Finish
- Divisible
- Three (3) Dock High Doors
- One (1) 12'X14' Ramped Dock Door
- Ample Parking
- Excellent Central Location Off Page at I-170 & Easy Access to Clayton,
  - Airport and Amenities
- 2024 Operating Expenses Estimated at \$4.23/SF
- LEASE RATE: \$10.00/SF NNN