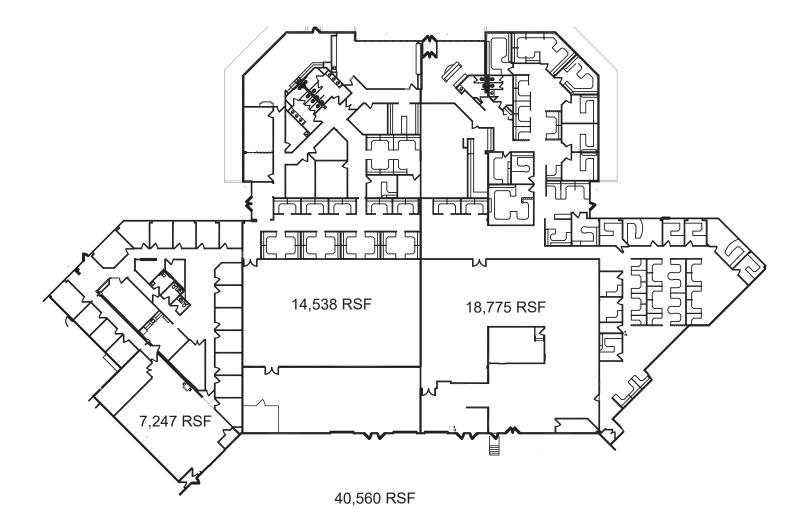

### **1944 INNERBELT BUSINESS CENTER DR** OVERLAND, MO 63114



#### FOR LEASE 40,560 SF Office Warehouse

- 69% Office Finish
- Divisible
- Three (3) Dock High Doors
- One (1) 12'X14' Ramped Dock Door
- Ample Parking
- Excellent Central Location Off Page at I-170 & Easy Access to Clayton,
  - Airport and Amenities
- 2024 Operating Expenses Estimated at \$4.23/SF
- LEASE RATE: \$10.00/SF NNN



JEFF HAWLEY (636) 534-2904 | jhawley@blockhawley.com BRANDON DUNCAN (636) 534-2916 | bduncan@blockhawley.com

16253 Swingley Ridge Rd. | Suite 150 | Chesterfield, MO 63017 | Phone: (636) 534-2900 | www.blockhawley.com



# FLOOR PLAN

#### **1944 INNERBELT BUSINESS CENTER DR**





# **FLOOR PLAN**

#### **1944 INNERBELT BUSINESS CENTER DR**



No warranty or representation, expressed or implied, is made as to the accuracy of the information contained herein, and same is submitted subject to error and omissions.



# **FLOOR PLAN**

### **1944 INNERBELT BUSINESS CENTER DR**