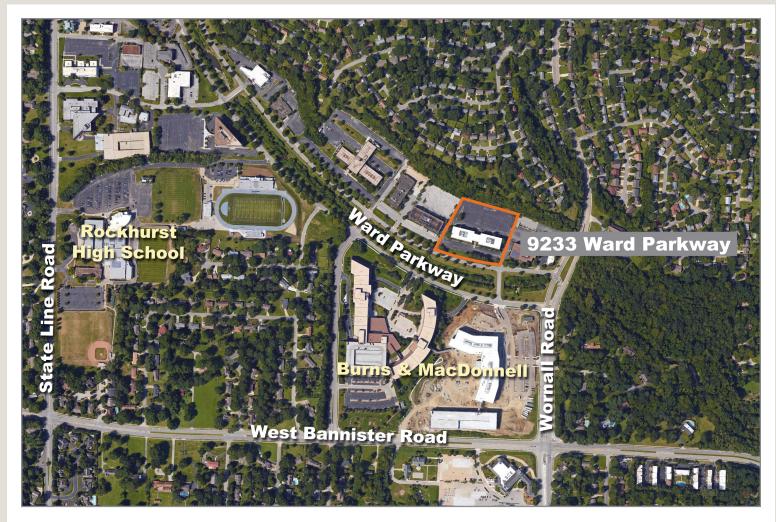

## 9233 Ward Parkway

Kansas City, Missouri

## Prime Corporate Location!

- 642 7,895 Square Feet Available
- Aggressive Lease Rates and Terms
- Abundant On-Site Parking
- Great Access & Visibility
- Strong, Stable Ownership
- · Generous finish allowance
- Newly Renovated Common Areas (2022)