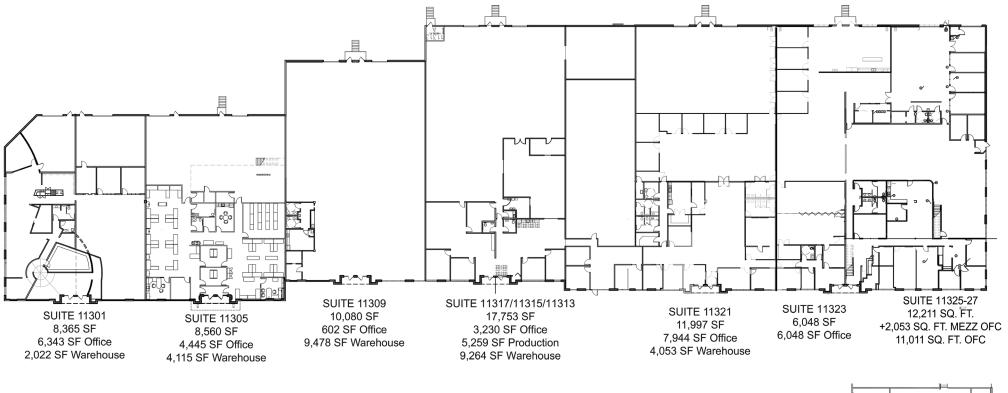

### 11301-27 Strang Line Road, Lenexa, KS

# For Lease

### Excellent Location Just South of College Blvd. & I-35

- Quick access to I-35 at 119th Street or I-435
- 75,000 SF Multi-tenant Flex Building College Blvd. & Strang Line (I-35)
- Rear loaded (Drive-ins)
- 22' clear with E.S.F.R. Fire Sprinkler System

## **Building Specifications**

| Total Square Feet:               | 75,000 SF building with 2,053 SF Mezzanine                                                                                 |
|----------------------------------|----------------------------------------------------------------------------------------------------------------------------|
| Column Spacing:                  | 40' north/south x 50' east/west                                                                                            |
| Loading:                         | 12' x 14' drive-in doors/9' x 10' dock-high doors                                                                          |
| Ceiling Height:                  | 22' Minimum                                                                                                                |
| Floor Thickness:                 | 6" reinforced concrete                                                                                                     |
| Sprinkler:                       | E.S.F.R. (Early Suppression Fast Response)                                                                                 |
| Power:                           | 400 amp, 120/208 volt, 3 phase - typical                                                                                   |
| Lighting:                        | Hi-Bay Metal Halide                                                                                                        |
| Parking:                         | 173 spaces total on the property, including the striped areas in the rear which provides 2.3 spaces per 1,000 square feet. |
| Zoning:                          | BP-1 (Planned Business Park)                                                                                               |
| Offering Rate:                   |                                                                                                                            |
| Net Charges:<br>(2024 Estimates) | CAM: \$1.72 PSF<br>Taxes: \$3.62 PSF<br><u>INS: \$0.21 PSF</u><br>Total: \$5.55 PSF                                        |