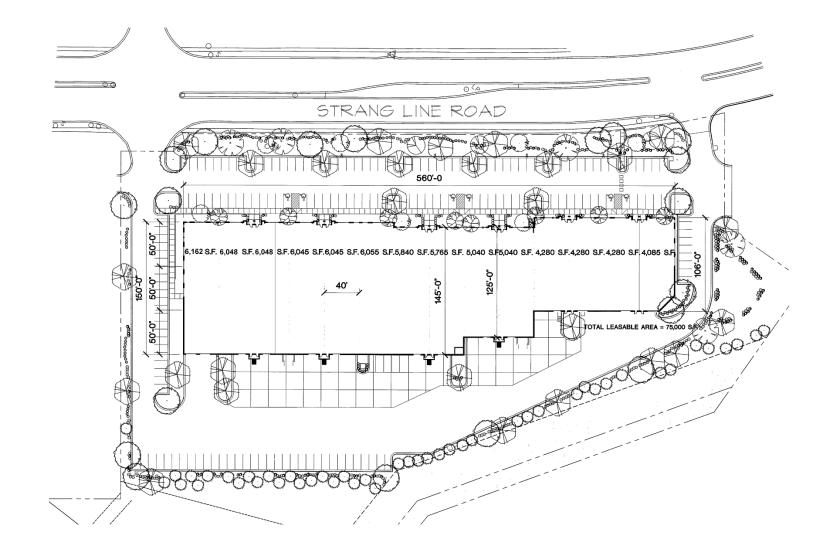

## 11301-27 Strang Line Road, Lenexa, KS

# For Lease

## **Building Specifications**

| Total Square Feet:               | 75,000 SF building with 2,053 SF Mezzanine                                                                                 |
|----------------------------------|----------------------------------------------------------------------------------------------------------------------------|
| Column Spacing:                  | 40' north/south x 50' east/west                                                                                            |
| Loading:                         | 12' x 14' drive-in doors/9' x 10' dock-high doors                                                                          |
| Ceiling Height:                  | 22' Minimum                                                                                                                |
| Floor Thickness:                 | 6" reinforced concrete                                                                                                     |
| Sprinkler:                       | E.S.F.R. (Early Suppression Fast Response)                                                                                 |
| Power:                           | 400 amp, 120/208 volt, 3 phase - typical                                                                                   |
| Lighting:                        | Hi-Bay Metal Halide                                                                                                        |
| Parking:                         | 173 spaces total on the property, including the striped areas in the rear which provides 2.3 spaces per 1,000 square feet. |
| Zoning:                          | BP-1 (Planned Business Park)                                                                                               |
| Offering Rate:                   |                                                                                                                            |
| Net Charges:<br>(2024 Estimates) | CAM: \$1.72 PSF<br>Taxes: \$3.62 PSF<br><u>INS: \$0.21 PSF</u><br>Total: \$5.55 PSF                                        |