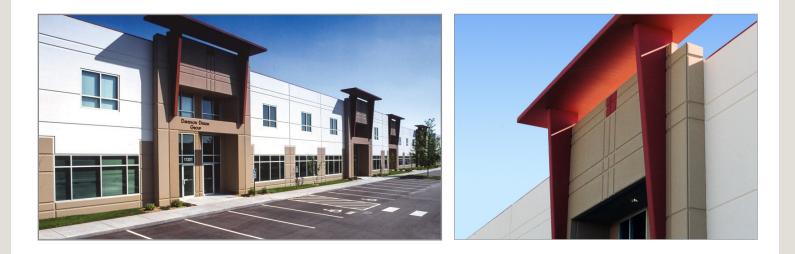

| Hi-Bay Metal Halide                                                                                                        |
| Parking:                         | 173 spaces total on the property, including the striped areas in the rear which provides 2.3 spaces per 1,000 square feet. |
| Zoning:                          | BP-1 (Planned Business Park)                                                                                               |
| Offering Rate:                   |                                                                                                                            |
| Net Charges:<br>(2024 Estimates) | CAM: \$1.72 PSF<br>Taxes: \$3.62 PSF<br><u>INS: \$0.21 PSF</u><br>Total: \$5.55 PSF                                        |





### 11301-27 Strang Line Road, Lenexa, KS

# For Lease





#### For more information:

Kenneth G. Block, SIOR, CCIM 816.932.5551 kblock@blockllc.com

> Michael R. Block, CPM 816.932.5549 mblock@blockllc.com

Christian Wead 816.412.8472 cwead@blockllc.com



11301-27 Strang Line Road, Lenexa, KS



(Mezzanine - Above 11325-27 all office with windows)

For Lease



11301-27 Strang Line Road, Lenexa, KS







11301-27 Strang Line Road, Lenexa, KS