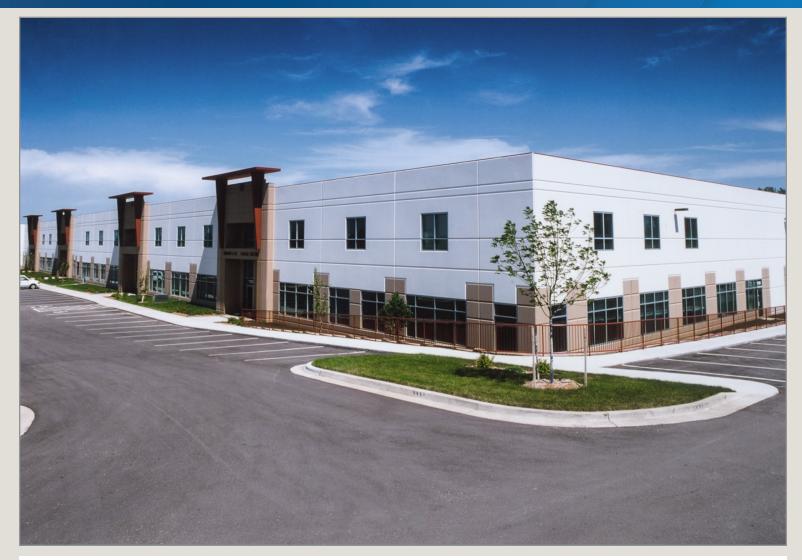

### 11301-27 Strang Line Road, Lenexa, KS

### Excellent Location Just South of College Blvd. & I-35

- Quick access to I-35 at 119th Street or I-435
- 75,000 SF Multi-tenant Flex Building College Blvd. & Strang Line (I-35)
- Rear loaded (Drive-ins)
- 22' clear with E.S.F.R. Fire Sprinkler System