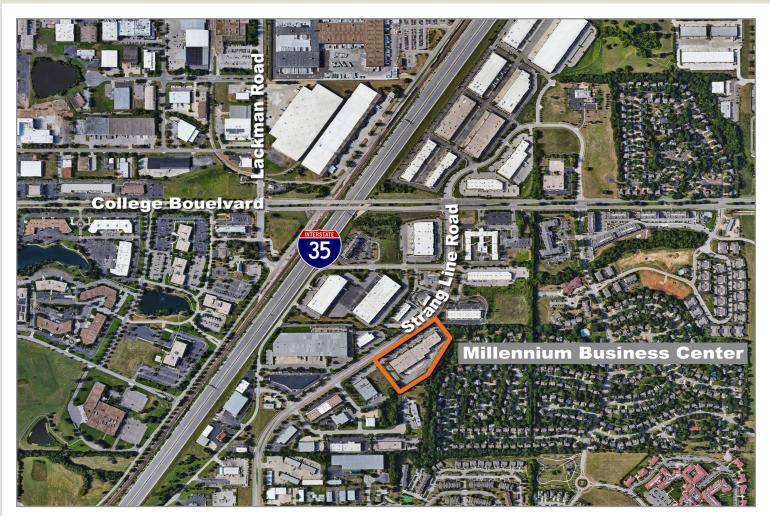

|
| Parking:                         | 173 spaces total on the property, including the striped areas in the rear which provides 2.3 spaces per 1,000 square feet. |
| Zoning:                          | BP-1 (Planned Business Park)                                                                                               |
| Offering Rate:                   |                                                                                                                            |
| Net Charges:<br>(2024 Estimates) | CAM: \$1.72 PSF<br>Taxes: \$3.62 PSF<br><u>INS: \$0.21 PSF</u><br>Total: \$5.55 PSF                                        |





### 11301-27 Strang Line Road, Lenexa, KS

# For Lease





#### For more information:

Kenneth G. Block, SIOR, CCIM 816.932.5551 kblock@blockllc.com

> Michael R. Block, CPM 816.932.5549 mblock@blockllc.com

Christian Wead 816.412.8472 cwead@blockllc.com



11301-27 Strang Line Road, Lenexa, KS



(Mezzanine - Above 11325-27 all office with windows)

For Lease



11301-27 Strang Line Road, Lenexa, KS







11301-27 Strang Line Road, Lenexa, KS