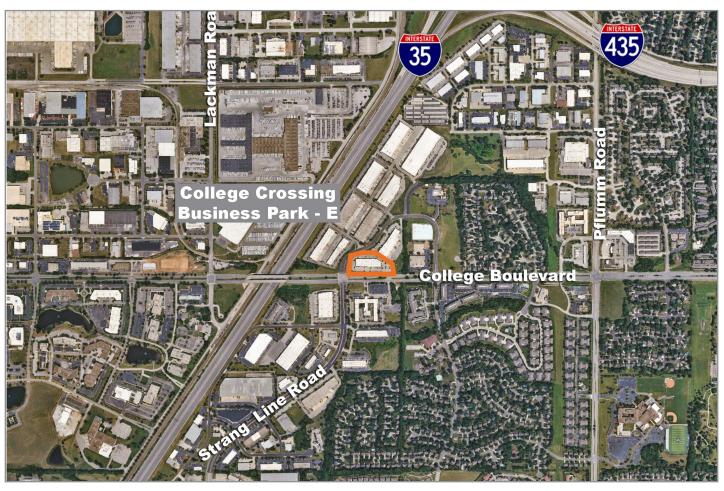

rofessional advice tailored to your specific circumstances before making any legal, financial or real estate decisions.



11031 - 11085 Strang Line Road, Lenexa, KS



### **Building Specifications**

Total Building Size: +/- 35,454 SF

Lot Size: +/- 3.70 AC

Parking: 6 Cars per 1,000 SF

Sprinkler System: Full Sprinklered with Hazard System

Year Built: 2007

Zoning: BP-1

Usages: Call center, fitness, day care, copy and mail center, professional/medical office,

and retail showroom

Lease Type: Full Service Lease with Initial Calendar Year as Base Year for Operating

Expenses.

CAM: \$1.54 PSF

Operating Expenses INS: \$0.21 PSF (Est. 2024) TAX: \$3.68 PSF

Total: \$5.43 PSF

11031 - 11085 Strang Line Road, Lenexa, KS



## Parking Map





11031 - 11085 Strang Line Road, Lenexa, KS







### For more information:

Michael R. Block, CPM 816.932.5549 mblock@blockllc.com

Christian Wead 816.412.8472 cwead@blockllc.com