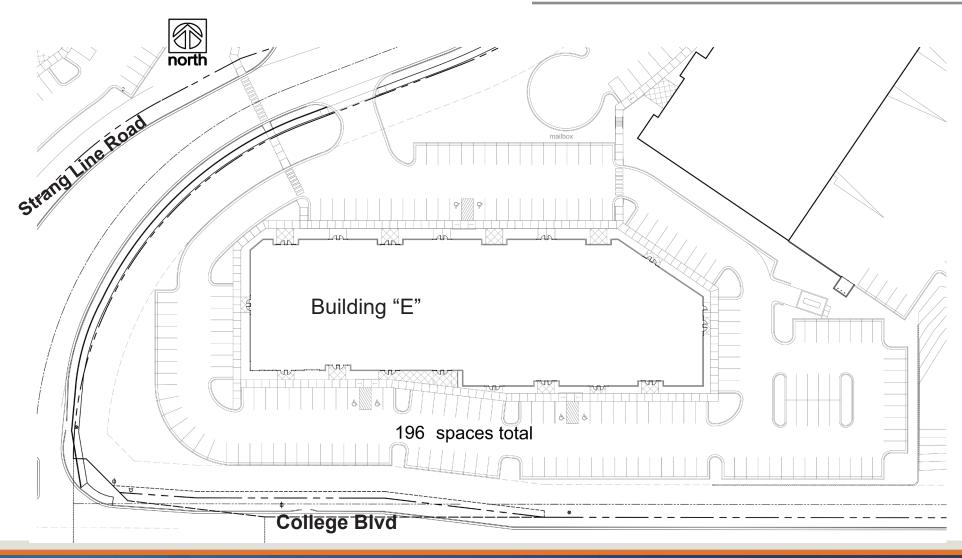

uiries, obtain independent inspections, and seek professional advice tailored to your specific circumstances before making any legal, financial or real estate decisions.



11031 - 11085 Strang Line Road, Lenexa, KS



### **Building Specifications**

Total Building Size: +/- 35,454 SF

Lot Size: +/- 3.70 AC

Parking: 6 Cars per 1,000 SF

Sprinkler System: Full Sprinklered with Hazard System

Year Built: 2007

Zoning: BP-1

Usages: Call center, fitness, day care, copy and mail center, professional/medical office,

and retail showroom

Lease Type: Full Service Lease with Initial Calendar Year as Base Year for Operating

Expenses.

CAM: \$1.54 PSF

Operating Expenses INS: \$0.21 PSF (Est. 2024) TAX: \$3.68 PSF

Total: \$5.43 PSF

11031 - 11085 Strang Line Road, Lenexa, KS



## Parking Map





11031 - 11085 Strang Line Road, Lenexa, KS







### For more information:

Michael R. Block, CPM 816.932.5549 mblock@blockllc.com

Christian Wead 816.412.8472 cwead@blockllc.com