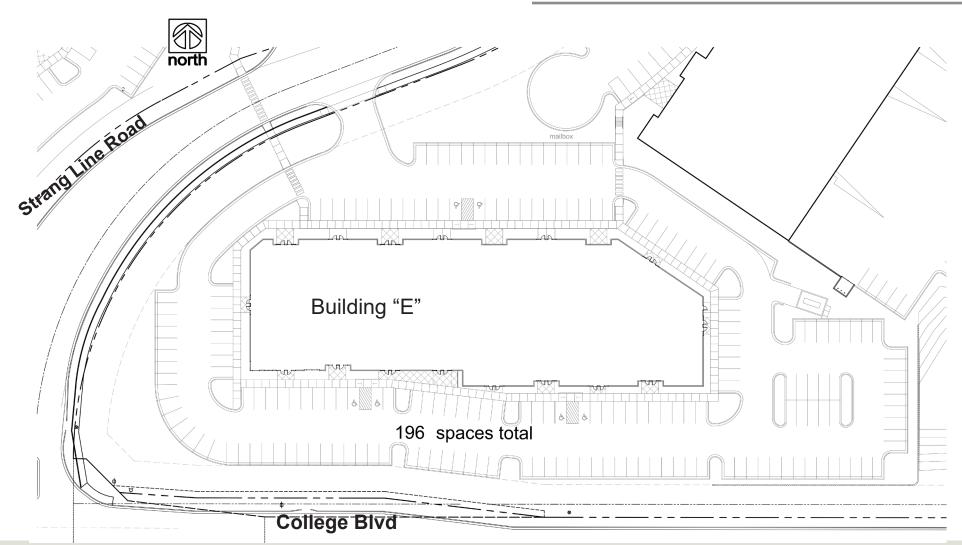

#### 11031 - 11085 Strang Line Road, Lenexa, KS

Parking Map

4622 Pennsylvania Avenue, Suie 700 Kansas City, MO 64112 816.756.1400 | www.BLOCKLLC.com