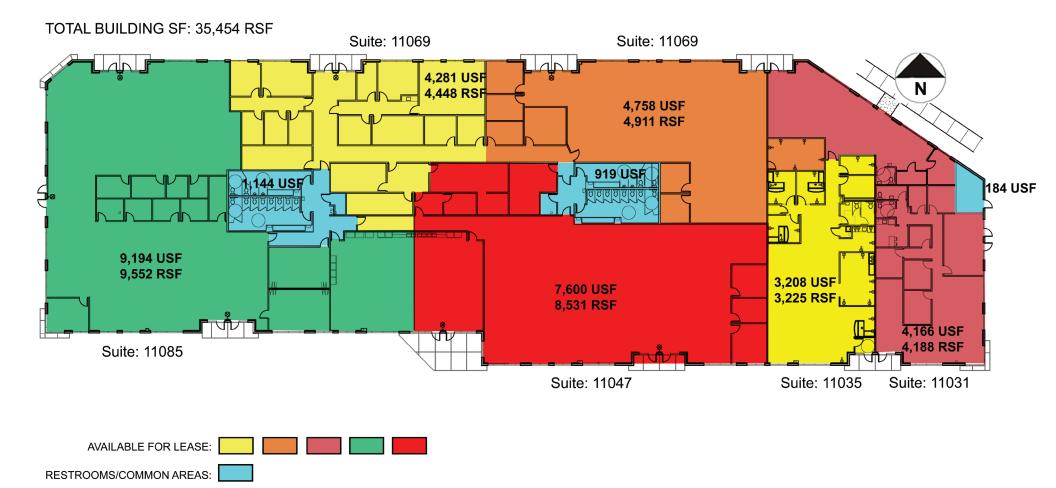

## **Building Specifications**

| Total Building Size: | +/- 35,454 SF                                                                      |
|----------------------|------------------------------------------------------------------------------------|
| Lot Size:            | +/- 3.70 AC                                                                        |
| Year Built:          | 2007                                                                               |
| Parking:             | 6 Cars per 1,000 SF                                                                |
| Sprinkler System:    | Full Sprinklered with Hazard System                                                |
| HVAC:                | System is RTU's, screened per ordinance by 6' high parapet                         |
| Roof:                | ТРО                                                                                |
| Zoning:              | BP-1                                                                               |
| Usages:              | Call center, fitness, day care, copy and mail center, professional/medical office, |
|                      | and retail showroom                                                                |
| Lease Type:          | Full Service Lease with Initial Calendar Year as Base Year for Operating Expenses. |

#### 11031 - 11085 Strang Line Road, Lenexa, KS

Floor Plan

4622 Pennsylvania Avenue, Suie 700 Kansas City, MO 64112 816.756.1400 | www.BLOCKLLC.com