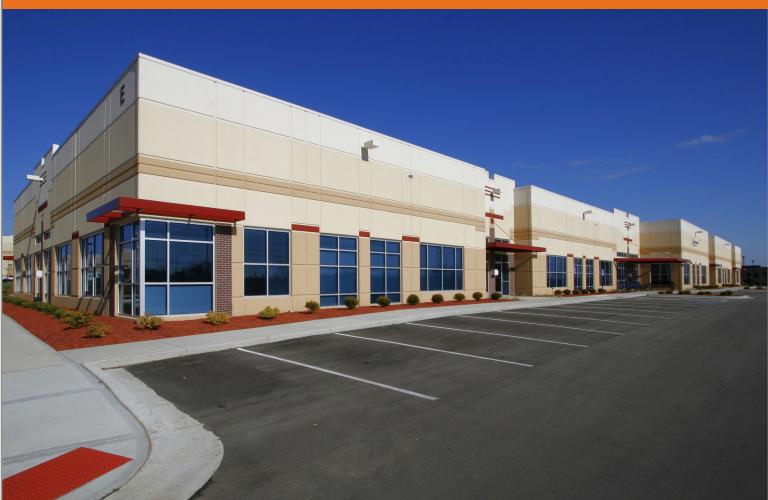

# College Crossing Business Park - Bldg E

11031 - 11085 Strang Line Road, Lenexa, KS

## Excellent Location!

- 35,454 SF Multi-tenant Office Building with up to 28,041 SF Available to a User
- Exterior Building Signage Facing College Boulevard
- High Parking Ratio 6/1,000 SF
- Excellent Owner/User Opportunity With Glass Entries on All Sides
- Call For Pricing