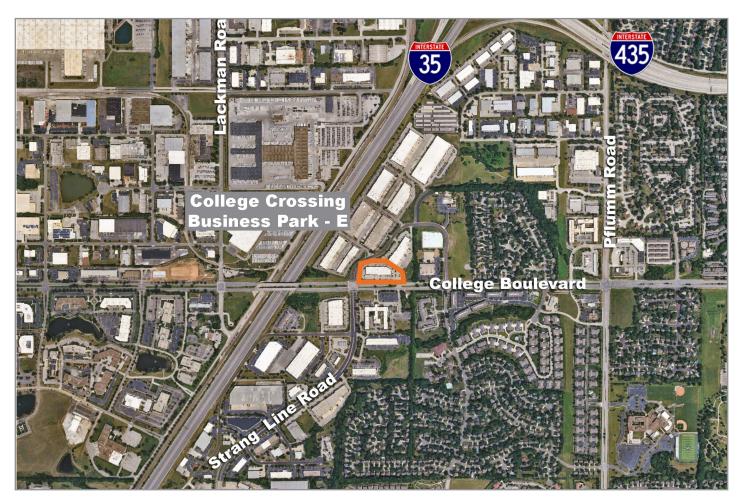

# College Crossing Business Park - Bldg E

11031 - 11085 Strang Line Road, Lenexa, KS

### 11031 - 11085 Strang Line Road, Lenexa, KS