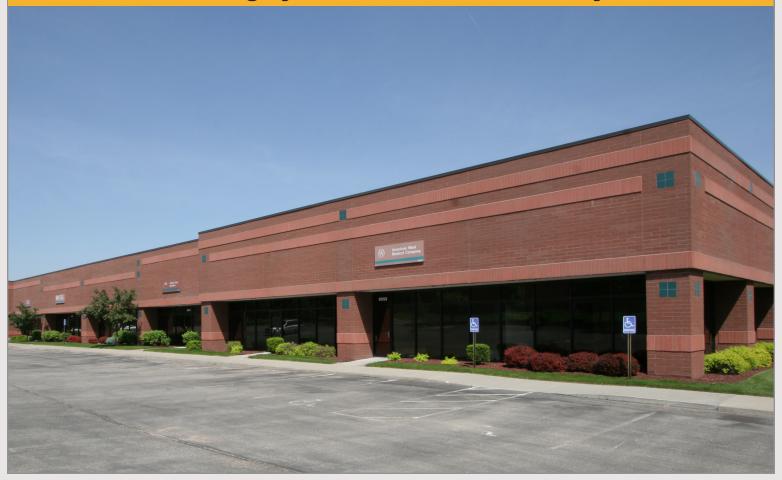

# **Excellent Access and Location Situated in the Highly-Desirable Johnson County Submarket**

### Prestigious Mixed-Use Business Park

- Excellent access and location in the highly-desirable Johnson County submarket
- 15 minutes from downtown Kansas City and less than 30 minutes from the Kansas City International Airport
- Ample parking which is designed with spaces close to building entrances
- Multiple technology and area amenities

#### 8045-8057 Bond Street, Lenexa, Kansas

#### **General Building Information**

**Location:** 8045-8057 Bond Street

Lenexa, Kansas

**Building Size:** One Story Building

29,770 Square Feet

**Parking Ratio:** 123 surface spaces, 4 / 1,000 SF

**Year Constructed:** 1999

**Building Construction:** Brick and glass

**Zoning:** BP-2

**Utilities:** Electricity - Kansas City Power and Light

Gas - KPL Gas Services

Water - Water Distrcit #1 of Johnson County

For more information: