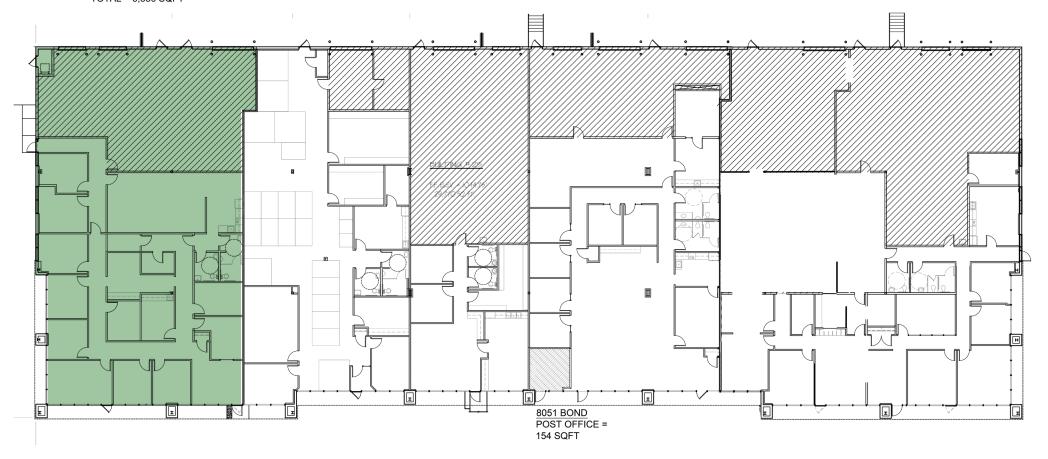

#### 8045-8057 Bond Street, Lenexa, Kansas

6,386 SF

**Space Available:** 8045 Bond Street

Lenexa, Kansas

**SF Available:** 6,386 SF total

4,281 SF office

2,105 SF warehouse

**Loading:** 2 dock-high, 1 drive-in

Clear Height: 14'

**Design Features:** This multi-tenant facility is designed to accommodate

those users seeking approximately 3,547 square feet and

up which require drive-in loading

Base Rent: \$8.25 PSF Net

## Building 25

8045-8057 Bond Street, Lenexa, Kansas

Floor Plan

8045 BOND OFFICE = 4,281 SQFT WHSE = 2,105 SQFT TOTAL = 6,386 SQFT