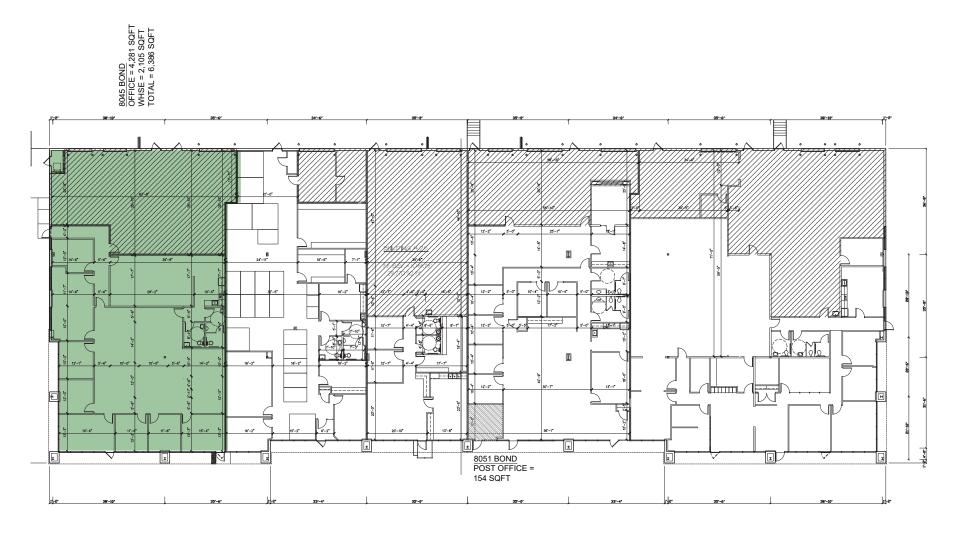

## **Building 25**

#### 8045-8057 Bond Street, Lenexa, Kansas

6,386 SF

**Space Available:** 8045 Bond Street

Lenexa, Kansas

**SF Available:** 6,386 SF total

4,281 SF office

2,105 SF warehouse

**Loading:** 2 dock-high, 1 drive-in

Clear Height: 14'

**Design Features:** This multi-tenant facility is designed to accommodate

those users seeking approximately 3,547 square feet and

up which require drive-in loading

Base Rent: \$8.25 PSF Net

Floor Plan