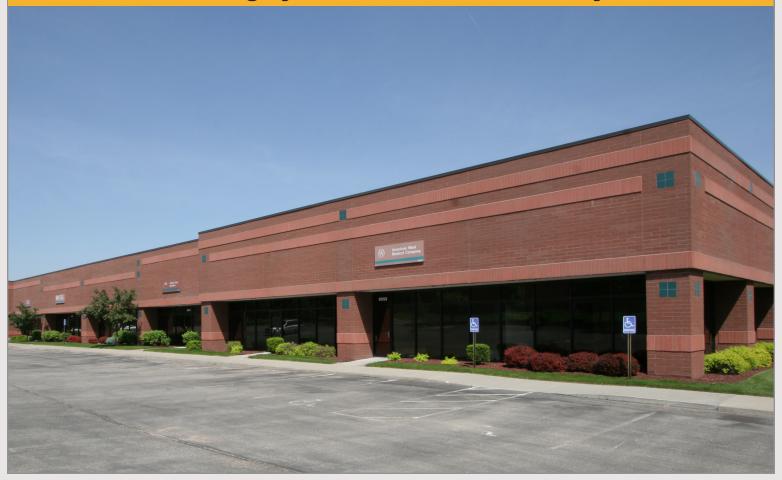

# **Excellent Access and Location Situated in the Highly-Desirable Johnson County Submarket**

### Prestigious Mixed-Use Business Park

- Excellent access and location in the highly-desirable Johnson County submarket
- 15 minutes from downtown Kansas City and less than 30 minutes from the Kansas City International Airport
- Ample parking which is designed with spaces close to building entrances
- Multiple technology and area amenities

## Building 25

#### 8045-8057 Bond Street, Lenexa, Kansas

#### **General Building Information**

**Location:** 8045-8057 Bond Street

Lenexa, Kansas

**Building Size:** One Story Building

29,770 Square Feet

**Parking Ratio:** 123 surface spaces, 4 / 1,000 SF

**Year Constructed:** 1999