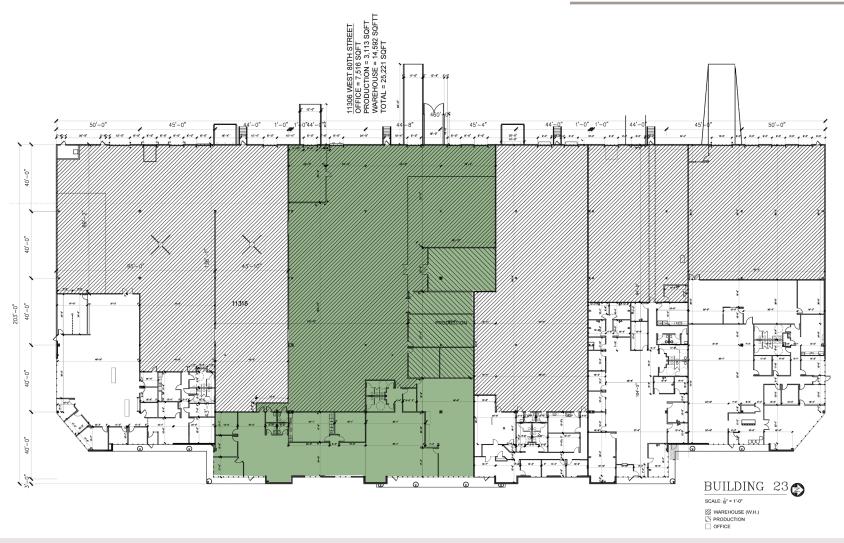

## **Building 23**

#### 11300-11316 West 80th Street, Lenexa, Kansas

25,221 SF

**Space Available:** 11306 West 80th Street

Lenexa, Kansas

**SF Available:** 25,221 SF

7,516 Office SF; 3,113 Production SF; 14,592 Warehouse SF

**Loading:** 5 dock-high doors

Clear Height: 24'

**Sprinkler:** Yes

Base Rent: \$7.00 PSF (Est.)

**Common Area Maintenance:** \$1.94 PSF (Est.)

Est. Park Maintenance: Maximum \$0.08 PSF

**Taxes:** \$2.74 PSF (Est.)

**Insurance:** \$0.19 PSF (Est.)