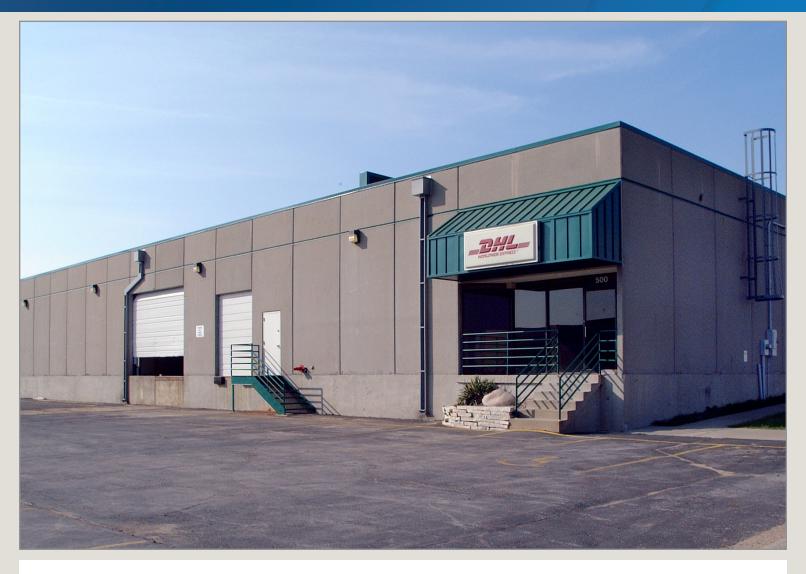

### Riverside Industrial Center #5

500 NW Business Park Lane, Riverside, Missouri

#### Single-Tenant Building for Lease!

- Freestanding building for strong business identity
- Versatile and efficient loading
- Professionally managed business park
- Central Metro location
- Immediate interstate access