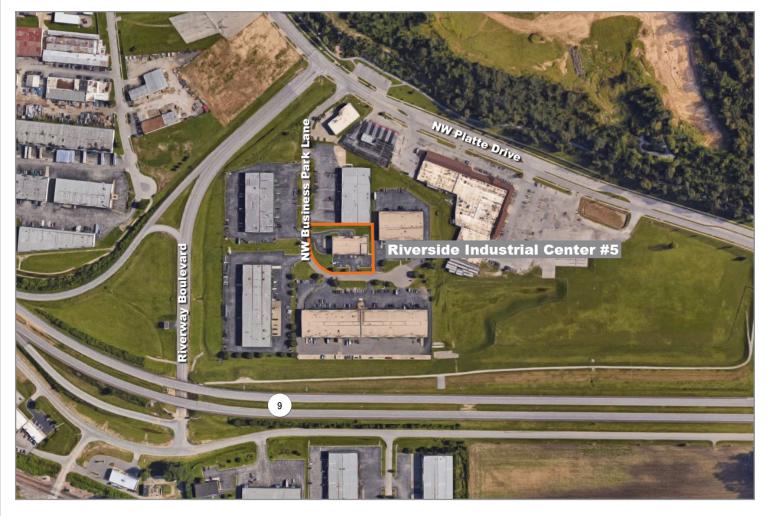

#### Riverside Industrial Center #5

500 NW Business Park Lane, Riverside, Missouri