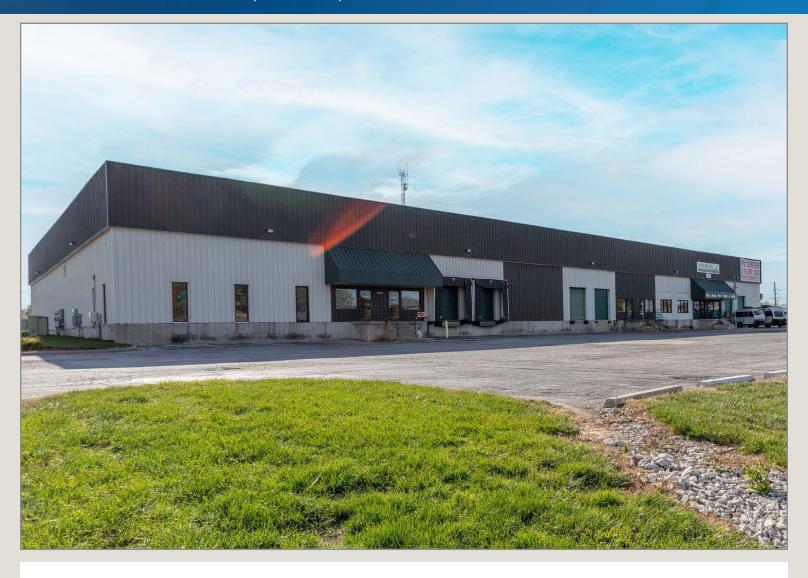

3401-3423 NW Tullison Road, Riverside, Missouri 64150

#### Prime Location!

- · Dock and drive-in loading to all spaces
- Fenced outside storage
- Great highway visibility and quick access to I-29, I-35 and I-635
- 18' Clear Height
- · Good Electrical Power to Building