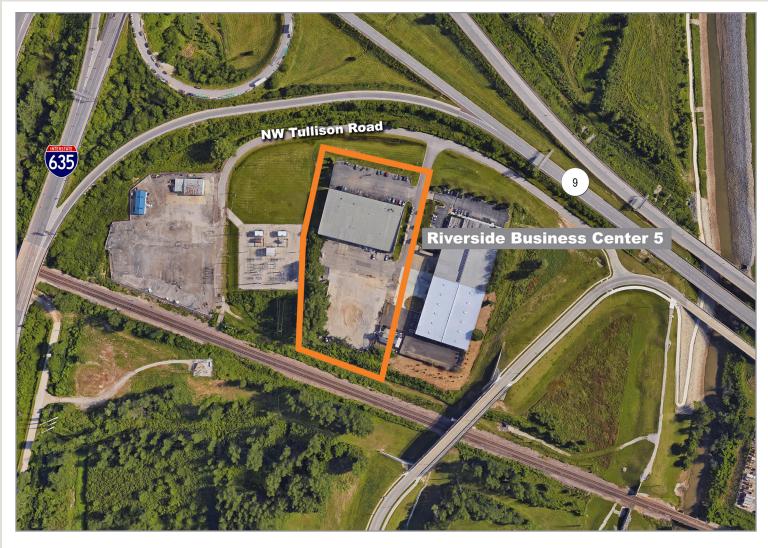

### **Building Site Plan**

3401-3423 NW Tullison Road, Riverside, Missouri 64150

HVAC: All heated by suspended forced air gas unit heaters and/or infrared heat

Lighting: 100% LED

Outside Lighting: Provided by building mounted light packs

Parking: 41 Spaces for Automobiles

The property is located on the south side of Tullison Road, which parallels Missouri Highway 9, with nearby access to the highway via intersections with US Highway 69 and Briarcliff Streets, Access, Frontage: