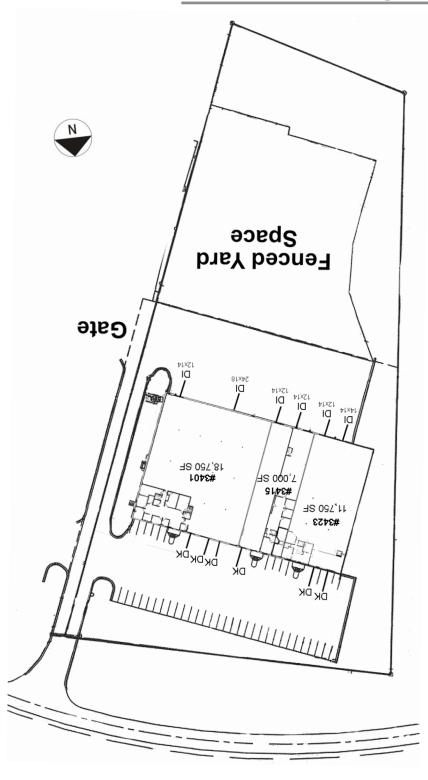

### **Building Site Plan**

3401-3423 NW Tullison Road, Riverside, Missouri 64150

3401-3423 NW Tullison Road, Riverside, Missouri 64150

Parkway to the east. Due to the proximity of Highway 9, the property has a good level of

exposure.

2,500 SF on floor plus mezzanine in #3401. 2 private offices with additional open area.

#3415 has 1,500 SF offices and #3423 has 1,400 SF office.