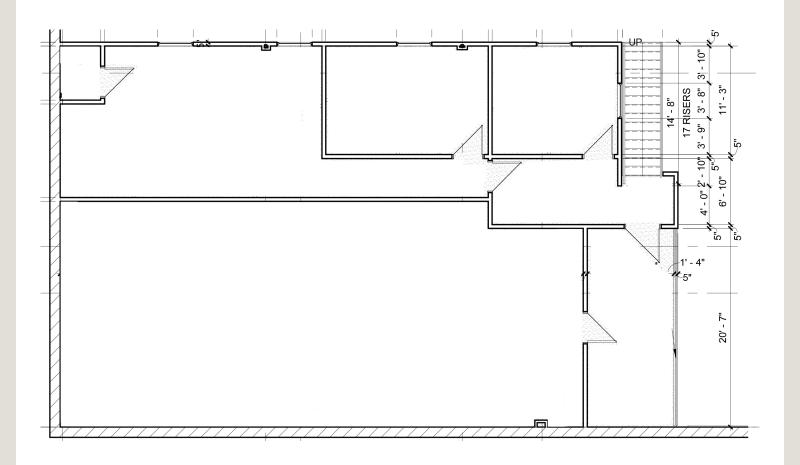

nsformer outside the building: this brings an 800 amp service to the building, 225 KVA, WT 4000, and PO 192613.

#### Unit #3401

1-200 Amp panel 208/240 V 3 Phase (no interior step-down transformer)

1-100 Amp Panel 208/240 V 3 Phase 1-125 Amp Panel 208/240 V 3 Phase

#### **Electrical Service:**

#### Unit #3415

1-200 amp panel 120/208 V 3 Phase 1-125 amp panel 120/208 V 3 Phase

#### Unit #3423

1-200 Amp Panel 120/208 V 3 Phase 1-125 Amp Panel 120/208 V 3 Phase 1-100 Amp Panel 120/208 V 3 Phase

#### For more information:

Christian Wead 816.412.8472 cwead@blockllc.com Michael R. Block, CPM 816.932.5549 mblock@blockllc.com



3401-3423 NW Tullison Road, Riverside, Missouri 64150













3401-3423 NW Tullison Road, Riverside, Missouri 64150



Unit #3401 Second Floor Office Plan







### **Building Site Plan**





3401-3423 NW Tullison Road, Riverside, Missouri 64150

# For Lease









3401-3423 NW Tullison Road, Riverside, Missouri 64150

# For Lease





3401-3423 NW Tullison Road, Riverside, Missouri 64150

## For Lease





#### For more information:

Christian Wead 816.412.8472 cwead@blockllc.com

Michael R. Block, CPM 816.932.5549 mblock@blockllc.com