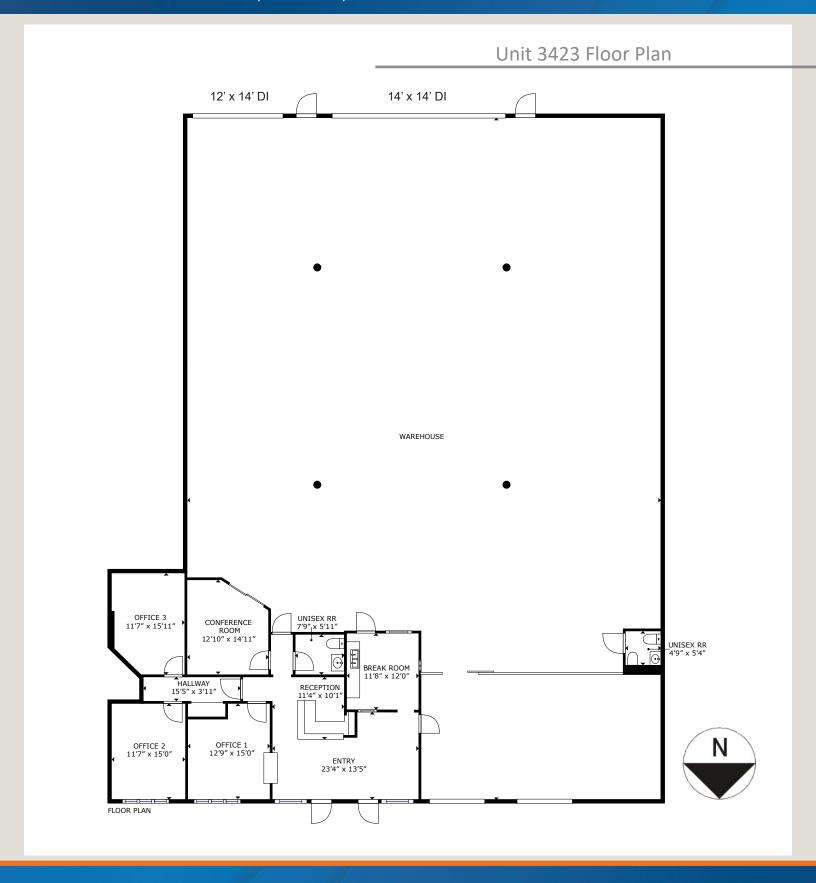

Parkway to the east. Due to the proximity of Highway 9, the property has a good level of

exposure.

2,500 SF on floor plus mezzanine in #3401. 2 private offices with additional open area.

#3415 has 1,500 SF offices and #3423 has 1,400 SF office.

Office Space Upstairs: Air conditioned

> 58' x 16' — About 1,000 SF Windows Overlooking Warehouse

Floor Plans: Available in PDF or CADD

Structure: Insulated metal exterior wall and ceiling deck panels

Zoning: I-1 - Light Industrial