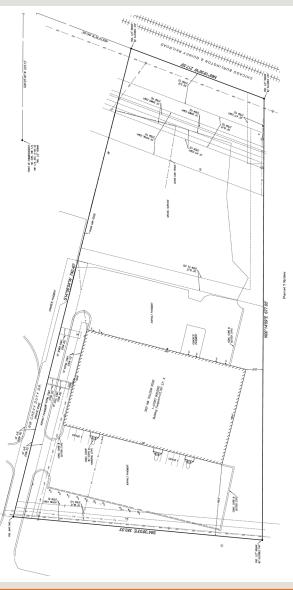

HVAC: All heated by suspended forced air gas unit heaters and/or infrared heat

Lighting: 100% LED

Outside Lighting: Provided by building mounted light packs

Parking: 41 Spaces for Automobiles

The property is located on the south side of Tullison Road, which parallels Missouri Highway 9, with nearby access to the highway via intersections with US Highway 69 and Briarcliff Streets, Access, Frontage: