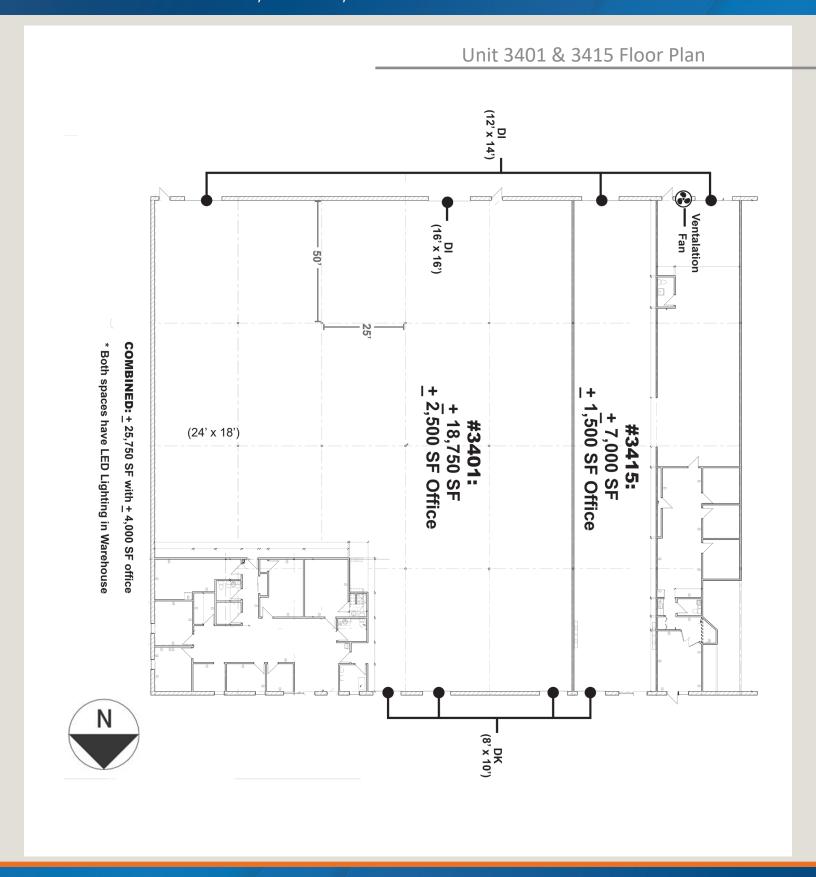

#### **Building Specifications**

**Building Size:** 37,500 Square Feet

Year Built: 1989

18', with insulated metal deck Clear Height:

6 Dock High Doors on the Front (North) - 4 east doors have EOD levelers, 2 east doors have

shelters

6 Drive-In Doors on the Rear: **Loading Doors:** 

#3423 has 1-14 X 14, and 1-12 X 14,

#3415 has 2-12 X 14 doors

#3401 has 1-24 X 18 and 1-12 X 14

Sprinkler System: Wet sprinkler system throughout the building.

Parkway to the east. Due to the proximity of Highway 9, the property has a good level of

exposure.

2,500 SF on floor plus mezzanine in #3401. 2 private offices with additional open area.

#3415 has 1,500 SF offices and #3423 has 1,400 SF office.