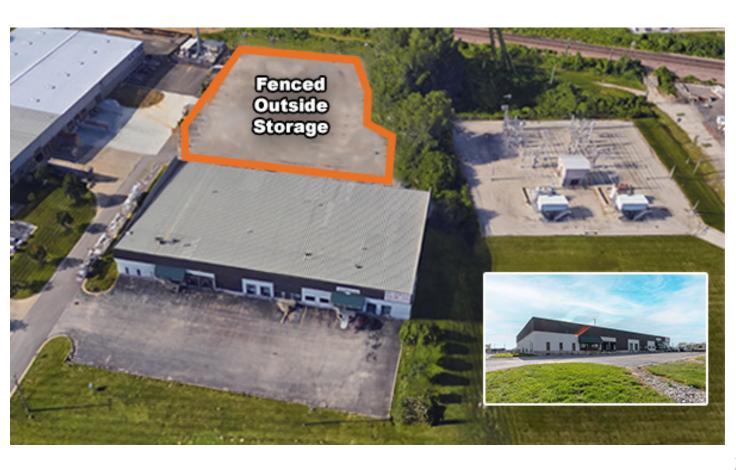

#### Prime Location!

- · Dock and drive-in loading to all spaces
- Fenced outside storage
- Great highway visibility and quick access to I-29, I-35 and I-635
- 18' Clear Height
- · Good Electrical Power to Building