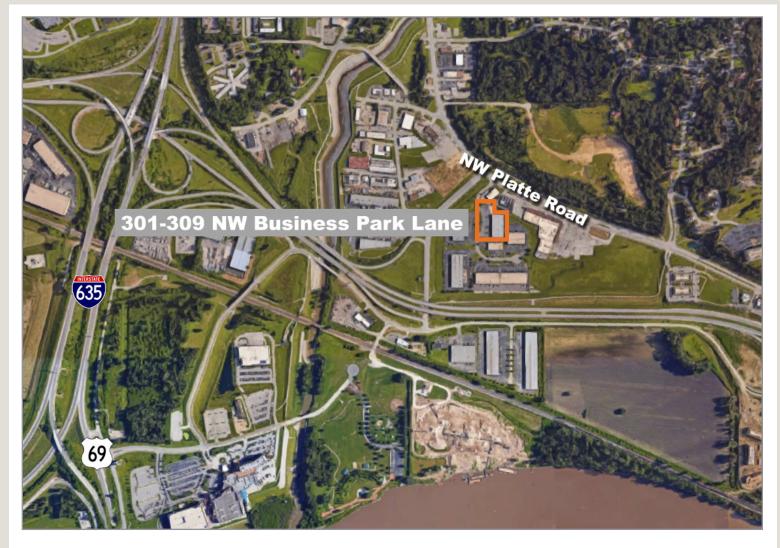

### **Building Specifications**

| Building Size:                | 30,000 square feet on 90,806.8 square feet of land                                                                                                                                                                                                                                       |                                             |
|-------------------------------|------------------------------------------------------------------------------------------------------------------------------------------------------------------------------------------------------------------------------------------------------------------------------------------|---------------------------------------------|
| Year Built:                   | 1985                                                                                                                                                                                                                                                                                     |                                             |
| Clear Height:                 | 18'                                                                                                                                                                                                                                                                                      |                                             |
| Loading Doors:                | 2 drive-in doors (10' x 12' and 12' x 14') and 2 dock-high doors with seals (8' x 10') -<br>Can add additional                                                                                                                                                                           |                                             |
| Sprinkler System:             | Wet sprinkler system throughout the building.                                                                                                                                                                                                                                            |                                             |
| HVAC:                         | All heated by suspended forced air gas unit heaters.                                                                                                                                                                                                                                     |                                             |
| Lighting:                     | LED Lighting                                                                                                                                                                                                                                                                             |                                             |
| Exterior Lighting:            | HID wall packs on all sides of the building.                                                                                                                                                                                                                                             |                                             |
| Parking:                      | 33 spaces for automobiles and 9 semi-truck spaces                                                                                                                                                                                                                                        |                                             |
| Streets, Access,<br>Frontage: | Located on the east side of Business Park Lane, which is a secondary street that<br>provides access to the business park, which is situated at the northeast corner of<br>US Highway 69 and Missouri Highway 9, both of which are easily accessible via NW<br>Platte Road, to the north. |                                             |
| Electrical Service:           | 800 Amp, 120/208 Volt, 3 Phase, 4 Wire.<br>Space #301 has 600 Amps at 3-phase power.<br>No separately metered public service panel and no separately metered tenant ser-<br>vice. Distribution and equipment include 6-panels throughout the facility.                                   |                                             |
| Zoning:                       | I-1 – Light Industrial                                                                                                                                                                                                                                                                   |                                             |
| Net Chargers:<br>(2023 Est.)  | Real Estate Taxes:<br>Insurance:<br><u>Common Area Maintenance (CAM):</u><br>Total:                                                                                                                                                                                                      | \$1.29<br>\$0.13<br><u>\$2.29</u><br>\$3.71 |
| For more information:         |                                                                                                                                                                                                                                                                                          |                                             |
|                               |                                                                                                                                                                                                                                                                                          | ael R. Block, CPM<br>816 932 5549           |