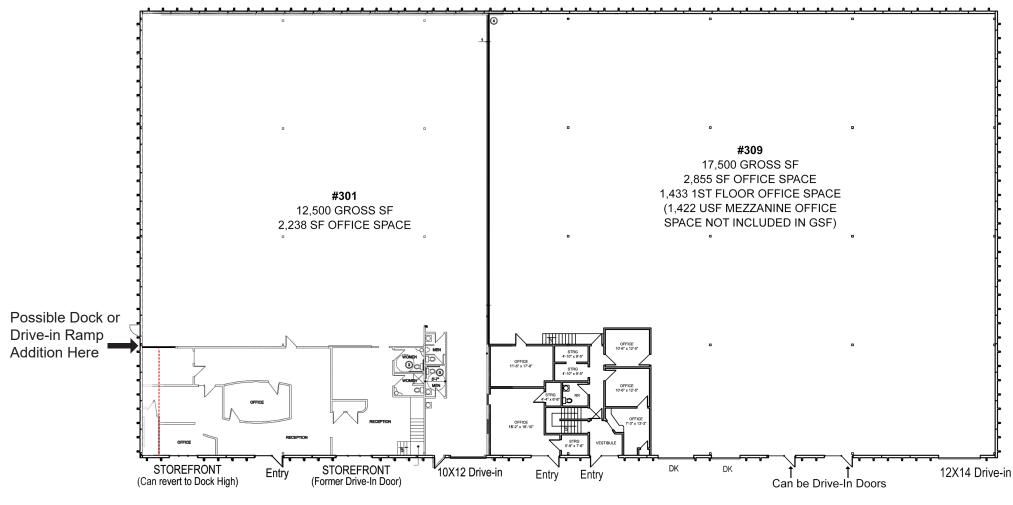

## For Lease

First Floor

Mezzanine office above -- See next page

**BLOCK** REAL ESTATE SERVICES, LLC

301-309 NW Business Park Lane, Riverside, MO