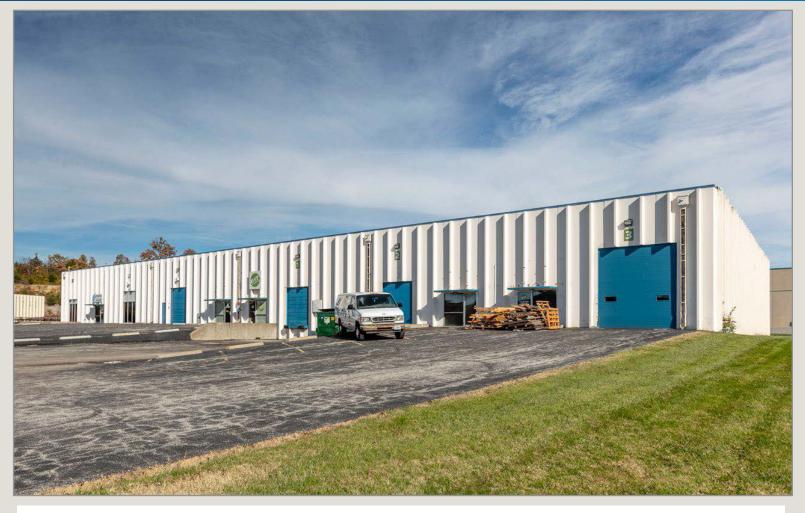

### 301-309 NW Business Park Lane, Riverside, MO

### Quick access to major highways

- Free-Standing Industrial Building
- 2 Dock-High Doors with seal (8' x 10') and 2 Drive-Ins (10' x 12' and 12' x 14') Can add additional
- Quick Access to I-29, I-35 & I-635
- Parking for 33 Cars and 9 Semi-Trailers

### **Building Specifications**

| Building Size:                | 30,000 square feet on 90,806.8 square feet of land                                                                                                                                                                                                                                       |                                             |
|-------------------------------|------------------------------------------------------------------------------------------------------------------------------------------------------------------------------------------------------------------------------------------------------------------------------------------|---------------------------------------------|
| Year Built:                   | 1985                                                                                                                                                                                                                                                                                     |                                             |
| Clear Height:                 | 18'                                                                                                                                                                                                                                                                                      |                                             |
| Loading Doors:                | 2 drive-in doors (10' x 12' and 12' x 14') and 2 dock-high doors with seals (8' x 10') -<br>Can add additional                                                                                                                                                                           |                                             |
| Sprinkler System:             | Wet sprinkler system throughout the building.                                                                                                                                                                                                                                            |                                             |
| HVAC:                         | All heated by suspended forced air gas unit heaters.                                                                                                                                                                                                                                     |                                             |
| Lighting:                     | LED Lighting                                                                                                                                                                                                                                                                             |                                             |
| Exterior Lighting:            | HID wall packs on all sides of the building.                                                                                                                                                                                                                                             |                                             |
| Parking:                      | 33 spaces for automobiles and 9 semi-truck spaces                                                                                                                                                                                                                                        |                                             |
| Streets, Access,<br>Frontage: | Located on the east side of Business Park Lane, which is a secondary street that<br>provides access to the business park, which is situated at the northeast corner of<br>US Highway 69 and Missouri Highway 9, both of which are easily accessible via NW<br>Platte Road, to the north. |                                             |
| Electrical Service:           | 800 Amp, 120/208 Volt, 3 Phase, 4 Wire.<br>Space #301 has 600 Amps at 3-phase power.<br>No separately metered public service panel and no separately metered tenant ser-<br>vice. Distribution and equipment include 6-panels throughout the facility.                                   |                                             |
| Zoning:                       | I-1 – Light Industrial                                                                                                                                                                                                                                                                   |                                             |
| Net Chargers:<br>(2023 Est.)  | Real Estate Taxes:<br>Insurance:<br><u>Common Area Maintenance (CAM):</u><br>Total:                                                                                                                                                                                                      | \$1.29<br>\$0.13<br><u>\$2.29</u><br>\$3.71 |
| For more information:         |                                                                                                                                                                                                                                                                                          |                                             |
|                               |                                                                                                                                                                                                                                                                                          | ael R. Block, CPM<br>816 932 5549           |