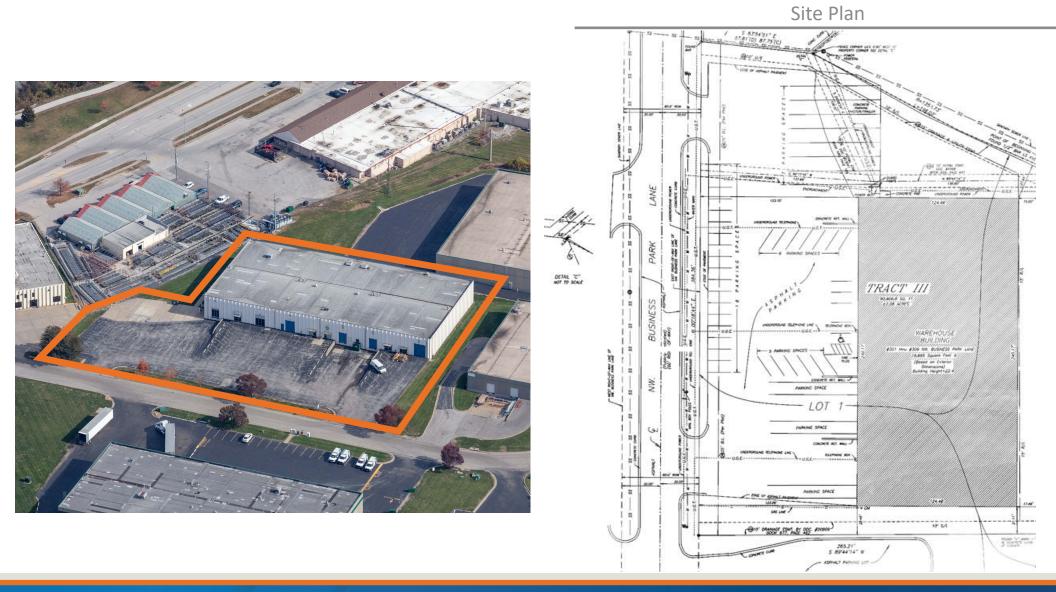

### **Building Specifications**

| Building Size:                | 30,000 square feet on 90,806.8 square feet of land                                                                                                                                                                                                                                       |                                             |
|-------------------------------|------------------------------------------------------------------------------------------------------------------------------------------------------------------------------------------------------------------------------------------------------------------------------------------|---------------------------------------------|
| Year Built:                   | 1985                                                                                                                                                                                                                                                                                     |                                             |
| Clear Height:                 | 18'                                                                                                                                                                                                                                                                                      |                                             |
| Loading Doors:                | 2 drive-in doors (10' x 12' and 12' x 14') and 2 dock-high doors with seals (8' x 10') -<br>Can add additional                                                                                                                                                                           |                                             |
| Sprinkler System:             | Wet sprinkler system throughout the building.                                                                                                                                                                                                                                            |                                             |
| HVAC:                         | All heated by suspended forced air gas unit heaters.                                                                                                                                                                                                                                     |                                             |
| Lighting:                     | LED Lighting                                                                                                                                                                                                                                                                             |                                             |
| Exterior Lighting:            | HID wall packs on all sides of the building.                                                                                                                                                                                                                                             |                                             |
| Parking:                      | 33 spaces for automobiles and 9 semi-truck spaces                                                                                                                                                                                                                                        |                                             |
| Streets, Access,<br>Frontage: | Located on the east side of Business Park Lane, which is a secondary street that<br>provides access to the business park, which is situated at the northeast corner of<br>US Highway 69 and Missouri Highway 9, both of which are easily accessible via NW<br>Platte Road, to the north. |                                             |
| Electrical Service:           | 800 Amp, 120/208 Volt, 3 Phase, 4 Wire.<br>Space #301 has 600 Amps at 3-phase power.<br>No separately metered public service panel and no separately metered tenant ser-<br>vice. Distribution and equipment include 6-panels throughout the facility.                                   |                                             |
| Zoning:                       | I-1 – Light Industrial                                                                                                                                                                                                                                                                   |                                             |
| Net Chargers:<br>(2023 Est.)  | Real Estate Taxes:<br>Insurance:<br><u>Common Area Maintenance (CAM):</u><br>Total:                                                                                                                                                                                                      | \$1.29<br>\$0.13<br><u>\$2.29</u><br>\$3.71 |
| For more information:         |                                                                                                                                                                                                                                                                                          |                                             |
|                               |                                                                                                                                                                                                                                                                                          | ael R. Block, CPM<br>816 932 5549           |