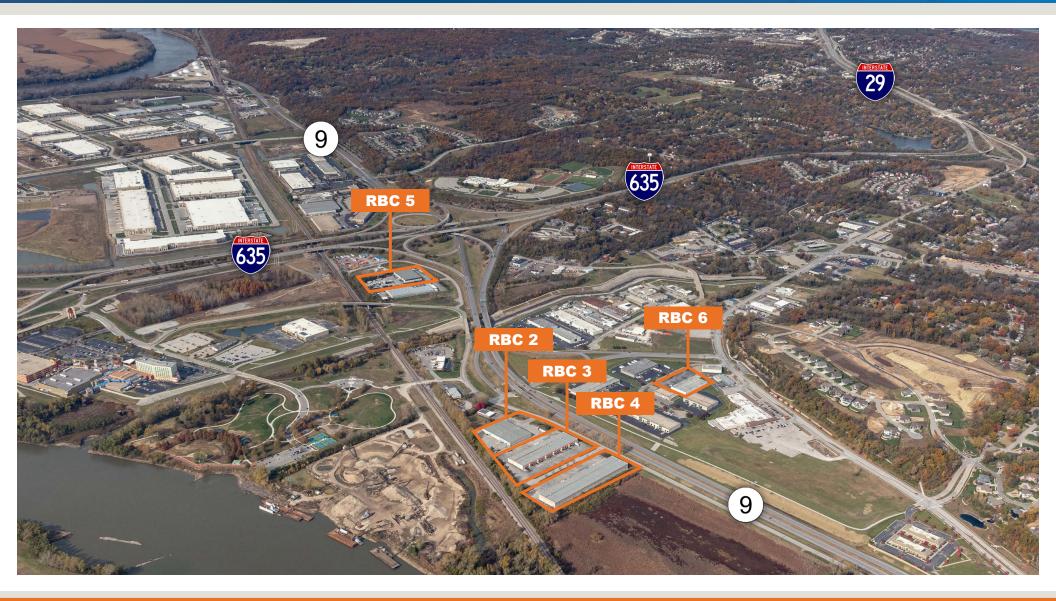

### 301-309 NW Business Park Lane, Riverside, MO

### Quick access to major highways

- Free-Standing Industrial Building
- 2 Dock-High Doors with seal (8' x 10') and 2 Drive-Ins (10' x 12' and 12' x 14') Can add additional
- Quick Access to I-29, I-35 & I-635
- Parking for 33 Cars and 9 Semi-Trailers