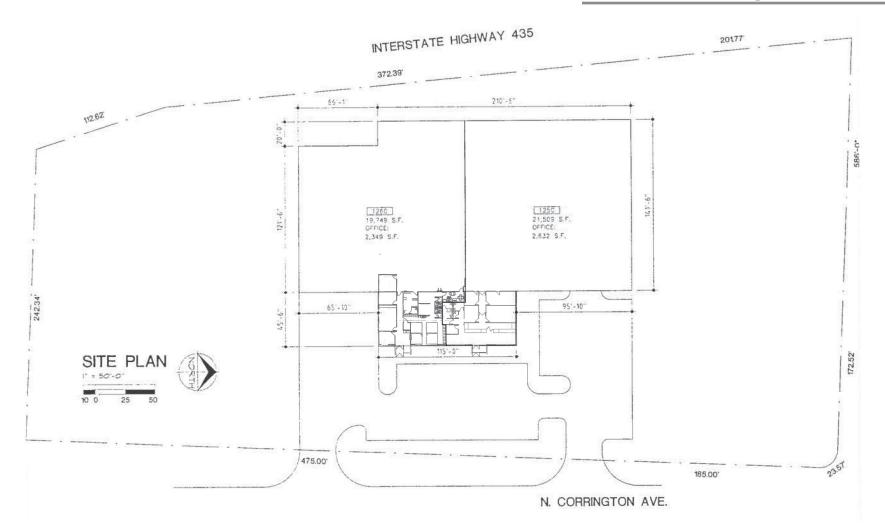

## **Building Specifications**

| Total Building SF:              | 41,258+/- SF<br>Suite 1250 at 21,509+/- SF<br>Suite 1260 at 19,749+/- SF                                                |
|---------------------------------|-------------------------------------------------------------------------------------------------------------------------|
| Office Space:                   | Suite 1260 has 2,349± SF: Suite 1250 has 2,632± SF (offices are under the low roof section of the building)             |
| Year Built:                     | 1988                                                                                                                    |
| Ceiling Height:                 | '18                                                                                                                     |
| Loading:                        | Suite 1250: One 12' x 14' grade level drive-in, one dock well; Suite 1260: Three dock doors, one 12' x 8' drive-in door |
| Parking:                        | 45 Cars                                                                                                                 |
| Electric Service:               |                                                                                                                         |
| Column Spacing:                 |                                                                                                                         |
| Floor Type:                     | Poured Concrete                                                                                                         |
| Sprinkler:                      | Wet System                                                                                                              |
| Type of Lease:                  | NNN                                                                                                                     |
| Net Charges:<br>(2025 Est./PSF) | RE Taxes: \$0.97<br>Insurance: \$0.41<br><u>CAM: \$0.74</u><br>Total: \$2.12                                            |

# For Lease

**Building Floor Plan** 

Land Survey

For Lease