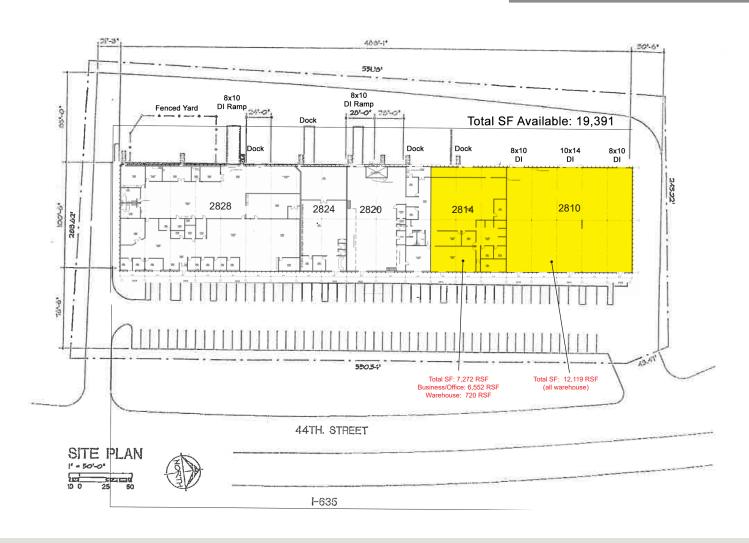

# 44th Street Business Center

2810-2828 S. 44th Street, Kansas City, Kansas

Site Plan