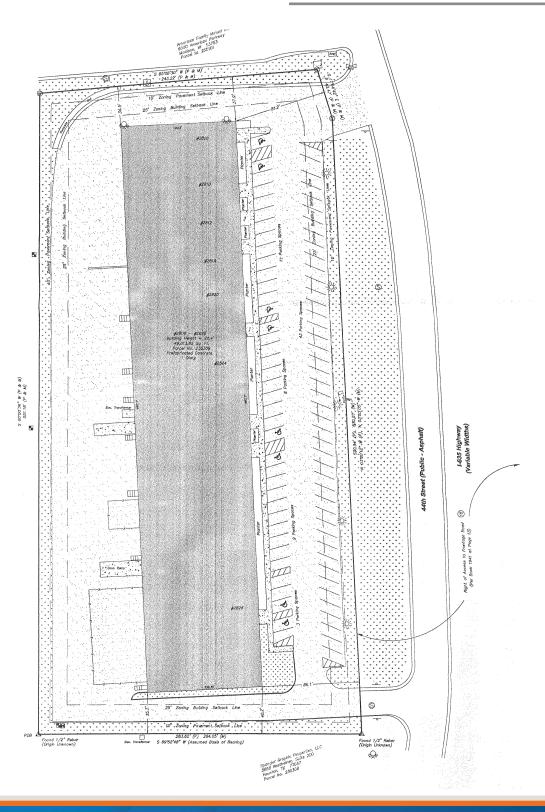

financial or real estate decisions.



## 44th Street Business Center

2810-2828 S. 44th Street, Kansas City, Kansas



#### **Building Specifications**

Total SF: 48,707 SF

Year Built: 1979

Construction: Pre-Cast Masonry

Roof Type: EPDM

Clear Height: 18'

Lighting: LED, motion sensors.

Electrical: Unit #2810 – 400-AMP; 277/480V; 3-phase

HVAC: OH Gas-Fired

Column Spacing: 24' x 50'

Unit #2810 – 3 drive-In Doors (all at grade level); one (1) 10' x 16' and two (2) 8'

Loading: x 10'

Unit#2814 - One dock-high Door

Truck Court Depth: 85'±

Zoning: MP-1

CAM: \$1.48 PSF

Net Charges:RE Taxes:\$1.62 PSF(2024 est.)Insurance:\$0.16 PSF

Total: \$3.26 PSF

Lease Type: NNN



# 44th Street Business Center

2810-2828 S. 44th Street, Kansas City, Kansas



Site Plan







### Land Survey





# For Lease





#### For more information:

Zach Hubbard, SIOR 816.932.5504 zhubbard@blockllc.com

Hagen Vogel 816.878.6338 hvogel @blockllc.com