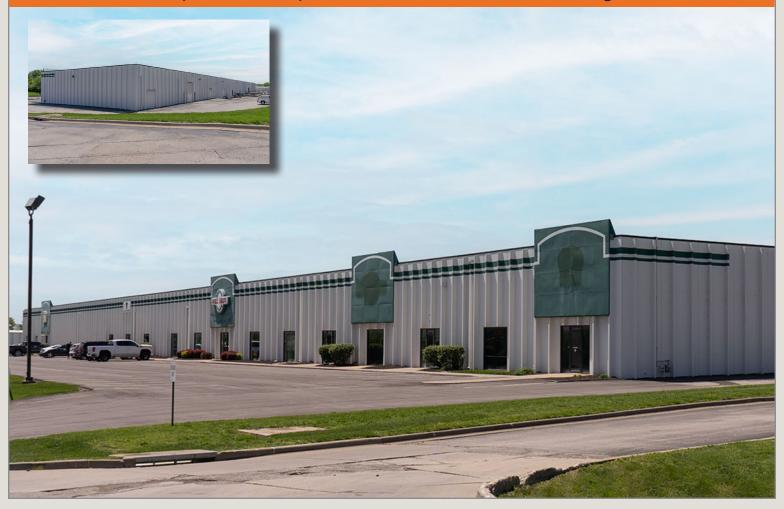

## 44th Street Business Center

2810-2828 S. 44th Street, Kansas City, Kansas

# 7,272 to 19,391 SF with I-635 Visibility

#### Immediate I-635 and I-35 Access

- I-635 visibility 72,800 cars per day
- Rear Loaded Building with both Dock and Drive-In Loading options
- Fenced Outside Storage Available
- Office/Showroom Flex/Warehouse Spaces