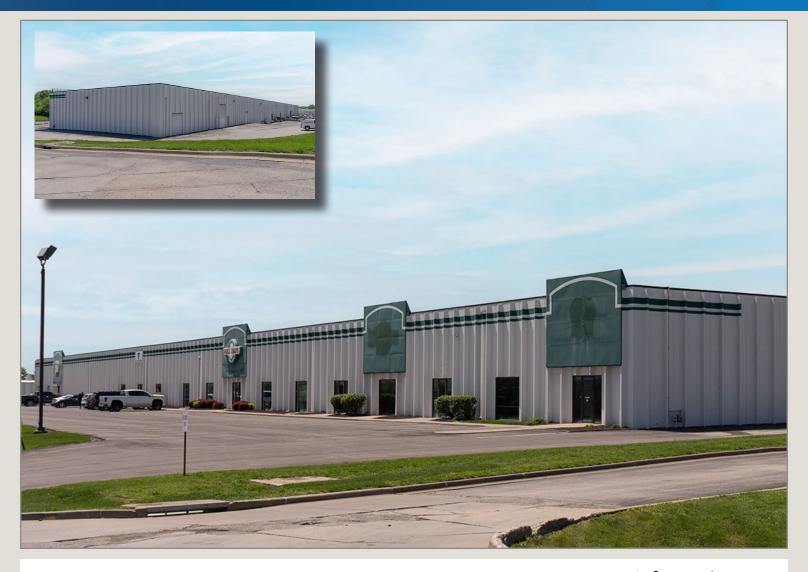

# 44th Street Business Center

2810-2828 S. 44th Street, Kansas City, Kansas

## **Excellent Location!**

- 19,389 SF Available
- Immediate I-635 and I-35 Access
- High Visibility 72,800 Cars Per Day
- Dock-High and Drive-In Loading