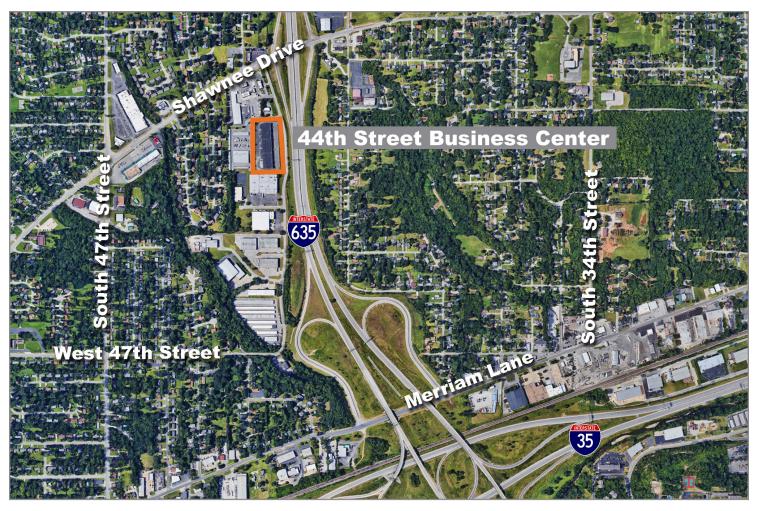

## **Excellent Location!**

- 19,389 SF Available
- Immediate I-635 and I-35 Access
- High Visibility 72,800 Cars Per Day
- Dock-High and Drive-In Loading