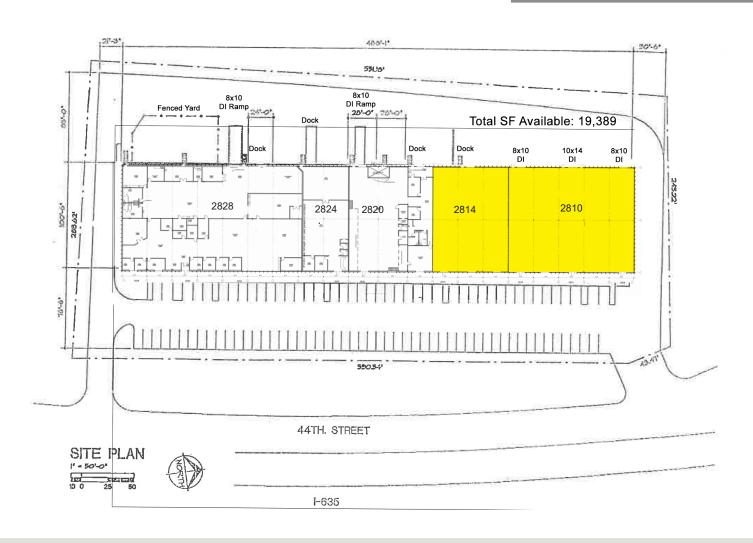

## Site Plan

# **Building Specifications**

Square Feet Available: 19,389 SF

Total SF: 49,048 SF

Year Built: 1979

Construction: Pre-Cast Masonry

Roof Type: EPDM

Clear Height: 16'8

Lighting: LED, motion sensors.

Electrical: Unit #2810 – 400-AMP; 277/480V; 3-phase

HVAC: OH Gas-Fired

Column Spacing: 24' x 50'

Loading: 1 Dock and 3 Drive-Ins

Truck Court Depth: 85'±

Zoning: MP-1

CAM: \$1.46 PSF

Net Charges:RE Taxes:\$1.78 PSF(2025 est.)Insurance:\$0.23 PSF

Total: \$3.47 PSF

Lease Type: NNN

2810-2828 S. 44th Street, Kansas City, Kansas