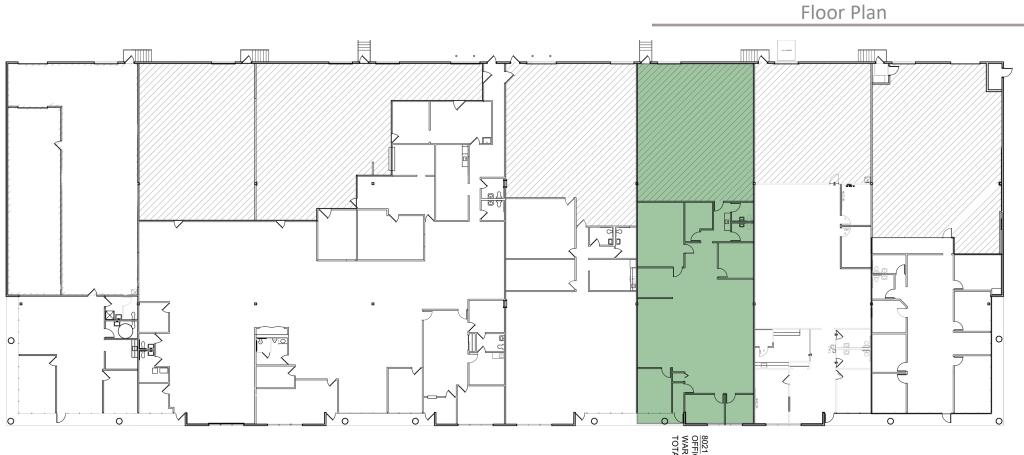

#### 4,896 SF

| Space Available:         | 8021 Flint Street<br>Lenexa, Kansas               |
|--------------------------|---------------------------------------------------|
| SF Available:            | 4,896 SF<br>2,989 Office SF<br>1,907 Warehouse SF |
| Loading:                 | 1 dock-high door                                  |
| Clear Height:            | 18'                                               |
| Sprinkler:               | Yes                                               |
| Base Rent:               | \$7.50 PSF Net                                    |
| Common Area Maintenance: | \$2.27 PSF (Est.)                                 |
| Real Estate Tax:         | \$3.08 PSF (Est.)                                 |
| Est. Park Maintenance:   | Maximum \$0.08 PSF                                |
| Insurance:               | \$0.22 PSF (Est.)                                 |

#### 8001-8029 Flint Street, Lenexa, Kansas

8021 OFFICE = 2,989 SQFT WAREHOUSE = 1,907 SQFT TOTAL = 4,896 SQFT

4622 Pennsylvania Avenue, Suite 700 Kansas City, MO 64112 816.756.1400 | www.BLOCKLLC.com