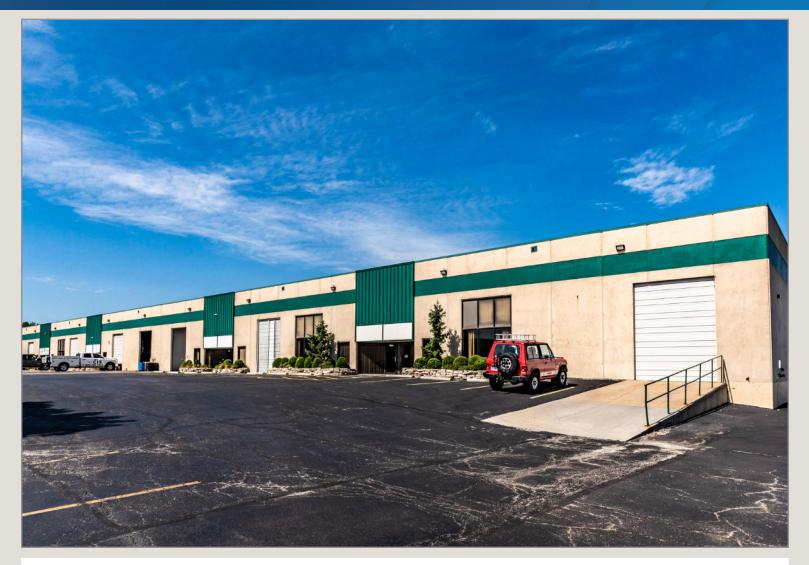

### Riverside Industrial Center Building 2

100 NW Business Park Lane, Riverside, MO 64150

#### **Excellent Location!**

- ±6,000 SF Total Available
- ±2,879 SF Office Space
- Dock-High and Drive-In Loading
- I-35, I-29, I-635, & Hwy-9 Accessible
- Central Location

For more information:

Zach Hubbard, SIOR 816.932.5504 zhubbard@blockllc.com