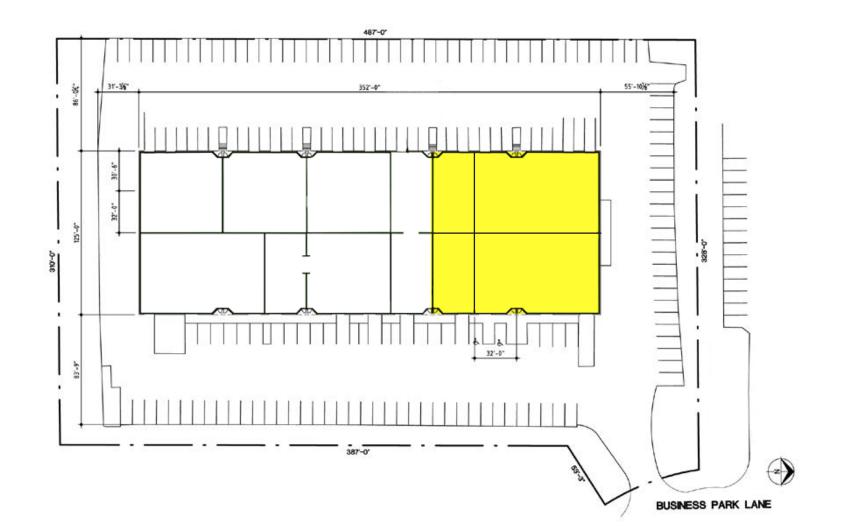

100 NW Business Park Lane, Riverside, MO 64150

**Building Specifications** 

| Available Area:                 | ±6,000 SF                                                                       |
|---------------------------------|---------------------------------------------------------------------------------|
| Office Square Footage:          | ±2,879 SF                                                                       |
| Total Building Area:            | 44,000 SF                                                                       |
| Loading:                        | 1 Dock-High Door (ENTER)<br>1 Drive-In Door (Grade Level)                       |
| Clear Height:                   | 18'                                                                             |
| Column Spacing:                 | 32' x 32'                                                                       |
| Construction Type:              | Reinforced Concrete                                                             |
| Electric Service:               | TBD                                                                             |
| Parking Ratio:                  | 1.59/1,000 SF                                                                   |
| Offering Rate:                  | \$PSF                                                                           |
| Net Charge:<br>(2025 Estimates) | CAM: \$1.03 PSF   Taxes: \$1.49 PSF   Insurance: \$0.31 PSF   Total: \$2.83 PSF |