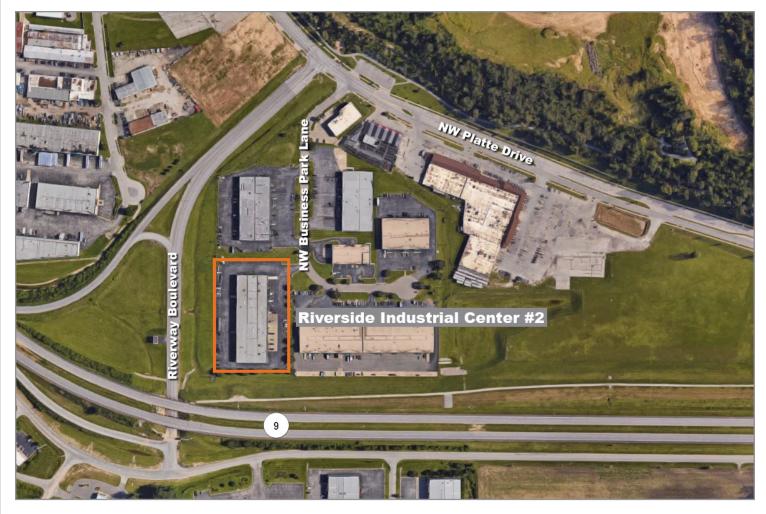

#### **Excellent Location!**

- ±6,000 SF Total Available
- ±2,879 SF Office Space
- Dock-High and Drive-In Loading
- I-35, I-29, I-635, & Hwy-9 Accessible
- Central Location

For more information:

Zach Hubbard, SIOR 816.932.5504 zhubbard@blockllc.com