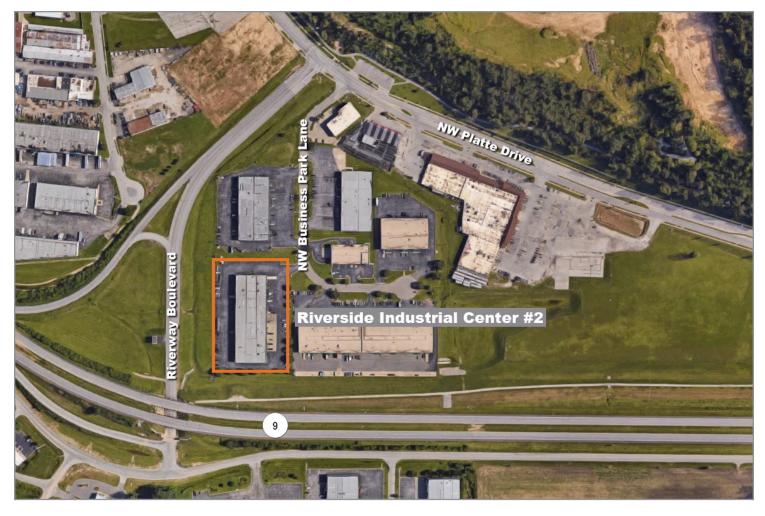

### Riverside Industrial Center #2

124 NW Business Park Lane, Riverside, Missouri

## Riverside Industrial Center #2

124 NW Business Park Lane, Riverside, Missouri