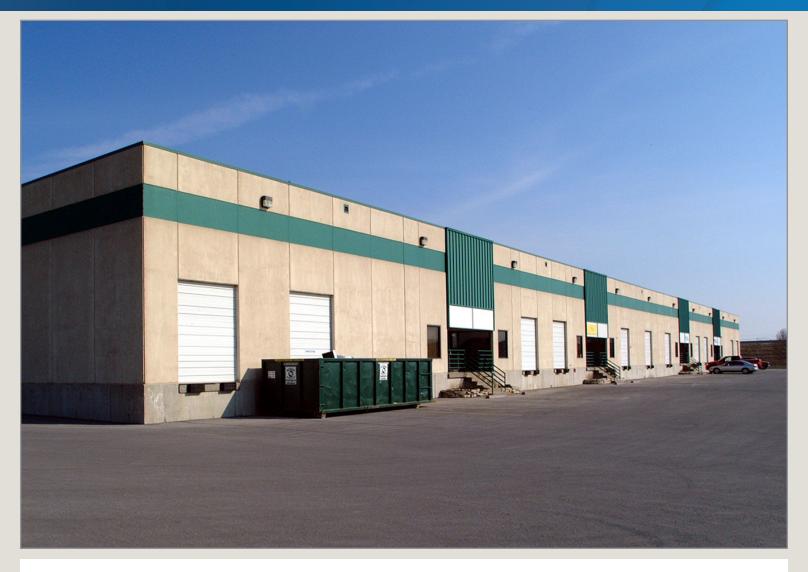

### Riverside Industrial Center #2

124 NW Business Park Lane, Riverside, Missouri

## For Lease

#### **Excellent Site**

- 6,000 SF with 1 drive-in door
- 5,500 SF office
- Interstate access to I-35, I-29 & I-635
- Centrally located
- No city earnings tax

For more information:

Zach Hubbard, SIOR 816.932.5504 zhubbard@blockllc.com