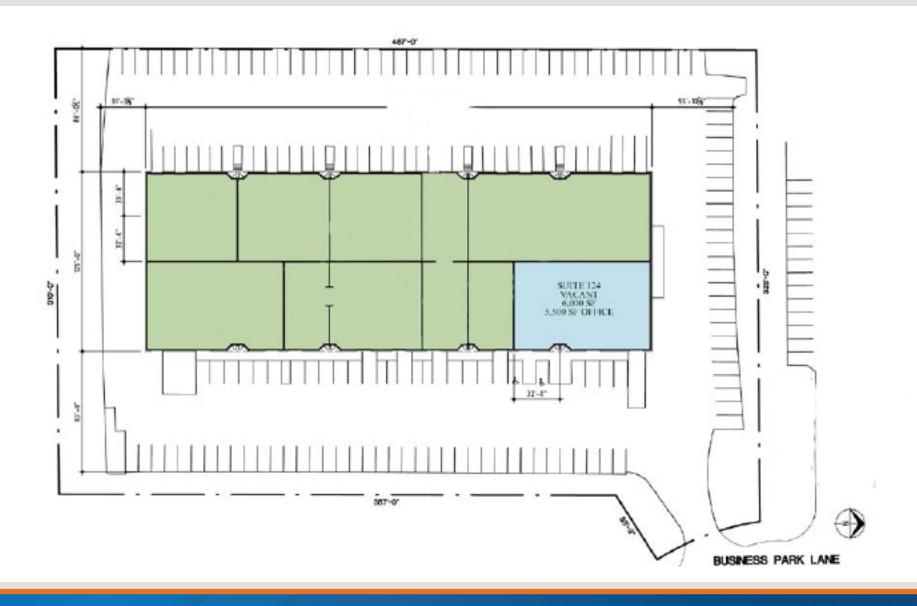

#### **Excellent Site**

- 6,000 SF with 1 drive-in door
- 5,500 SF office
- Interstate access to I-35, I-29 & I-635
- Centrally located
- No city earnings tax

For more information:

Zach Hubbard, SIOR 816.932.5504 zhubbard@blockllc.com

#### **Building Specifications**

Square Feet Available: 6,000 SF

Office Space: 5,500 SF

**Total Building Square** 

Feet:

44,000 SF

Loading 1 door (grade level)

Lighting: Metal Halide