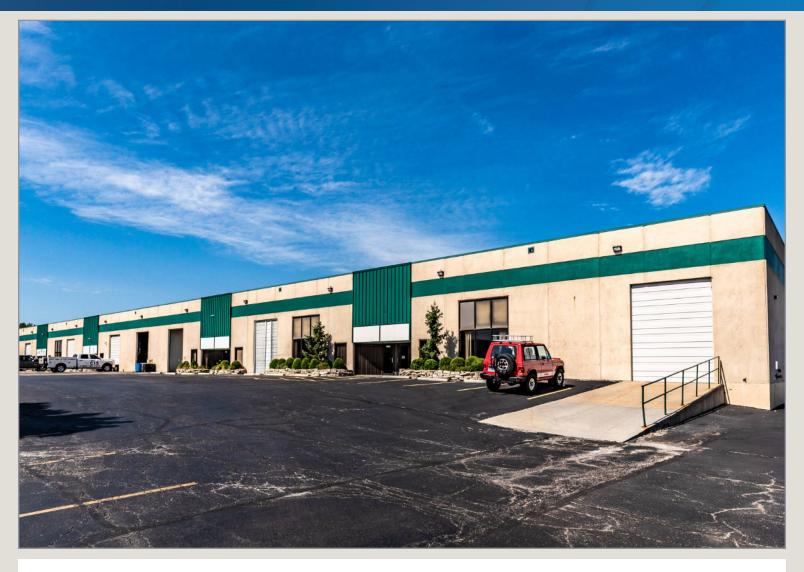

# Riverside Industrial Center Building 2 120-126 NW Business Park Lane, Riverside, MO 64150

120-126 NW Business Park Lane, Riverside, MO 64150

120-126 NW Business Park Lane, Riverside, MO 64150

#### **Excellent Site!**

- 16,000 SF Available
- I-35, I-29, I-635, & Hwy-9 Accessible
- Central Location
- Dock-High & Drive-In Loading

For more information:

Zach Hubbard, SIOR 816.932.5504 zhubbard@blockllc.com

### **Building Specifications**

Available Area: 16,000 SF

Office Square Footage: 1,950 SF (Approx.)

Total Building Area: 44,000 SF

Loading: 4 Dock-High Doors (1 Ramped)

4 Drive-In Doors (Grade Level)

Lighting: LED