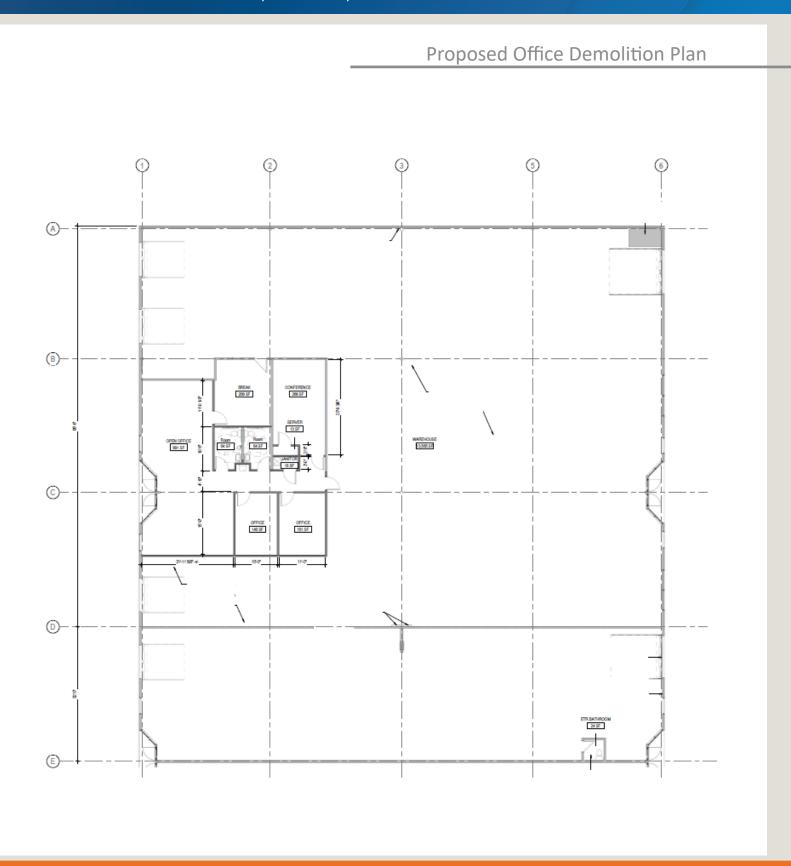

### **Building Specifications**

Available Area: 16,000 SF

Office Square Footage: 1,950 SF (Approx.)

Total Building Area: 44,000 SF

Loading: 4 Dock-High Doors (1 Ramped)

4 Drive-In Doors (Grade Level)

Lighting: LED

Year Built: 1985

Clear Height: 18'

Column Spacing: 32' x 32' (Typical)

Floor Type: 6" Thick - Reinforced Concrete

Sprinkler: Wet System

Electric Service: 700 amp, 120/208 v, 3ph (multiple services, expandable)