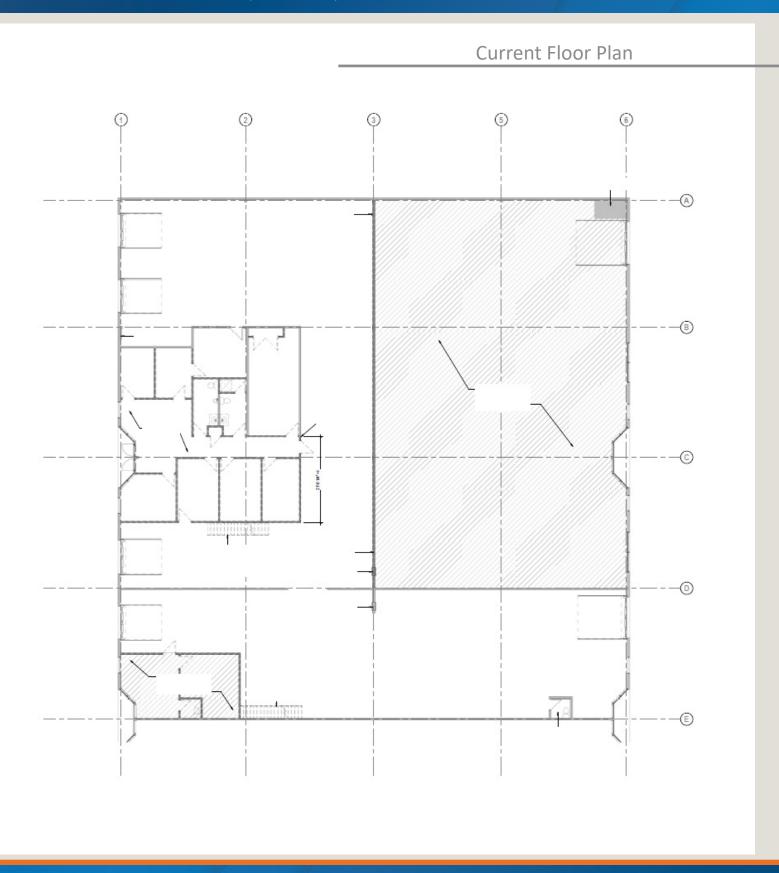

### **Building Specifications**

Available Area: 16,000 SF

Office Square Footage: 1,950 SF (Approx.)

Total Building Area: 44,000 SF

Loading: 4 Dock-High Doors (1 Ramped)

4 Drive-In Doors (Grade Level)

Lighting: LED

Year Built: 1985

Clear Height: 18'

Column Spacing: 32' x 32' (Typical)

Floor Type: 6" Thick - Reinforced Concrete

Sprinkler: Wet System

Electric Service: 700 amp, 120/208 v, 3ph (multiple services, expandable)