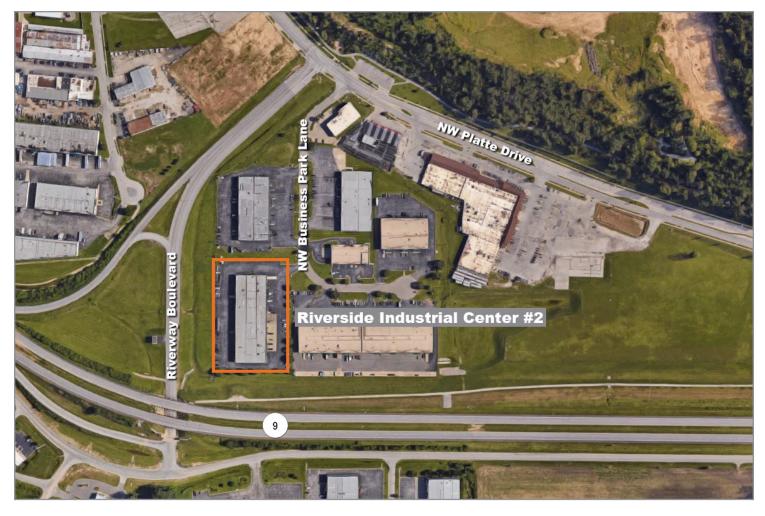

120-126 NW Business Park Lane, Riverside, MO 64150

#### **Excellent Site!**

- 16,000 SF Available
- I-35, I-29, I-635, & Hwy-9 Accessible
- Central Location
- Dock-High & Drive-In Loading

For more information:

Zach Hubbard, SIOR 816.932.5504 zhubbard@blockllc.com