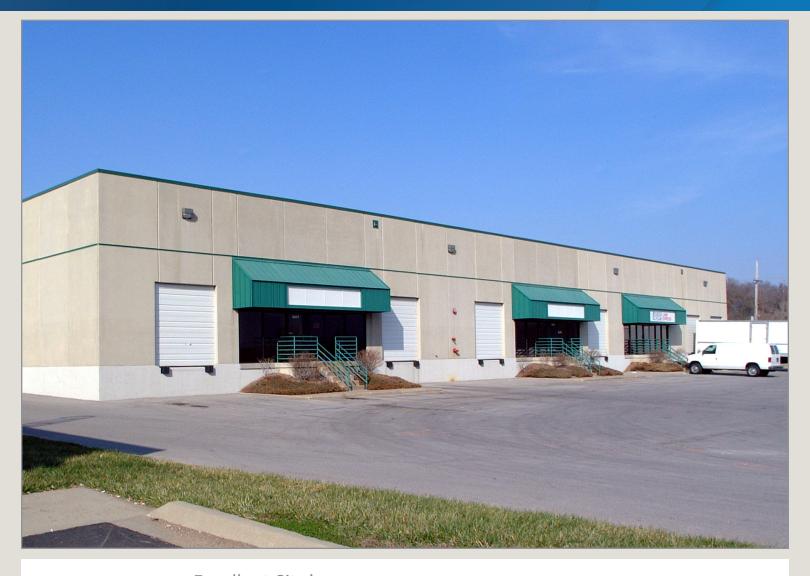

## Riverside Industrial Center #4

613 NW Business Park Lane, Riverside, Missouri

#### **Excellent Site!**

- 2,000 SF available
- 300 SF finished office space
- 18' clear height
- 1 dock-high door

For more information:

Zach Hubbard, SIOR 816.932.5504 zhubbard@blockllc.com

Hagen Vogel 816.878.6338 hvogel@blockllc.com