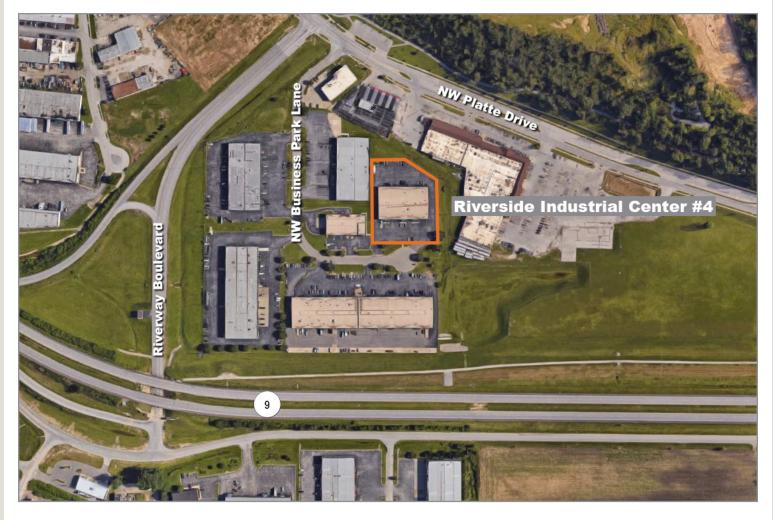

### Riverside Industrial Center #4

613 NW Business Park Lane, Riverside, Missouri