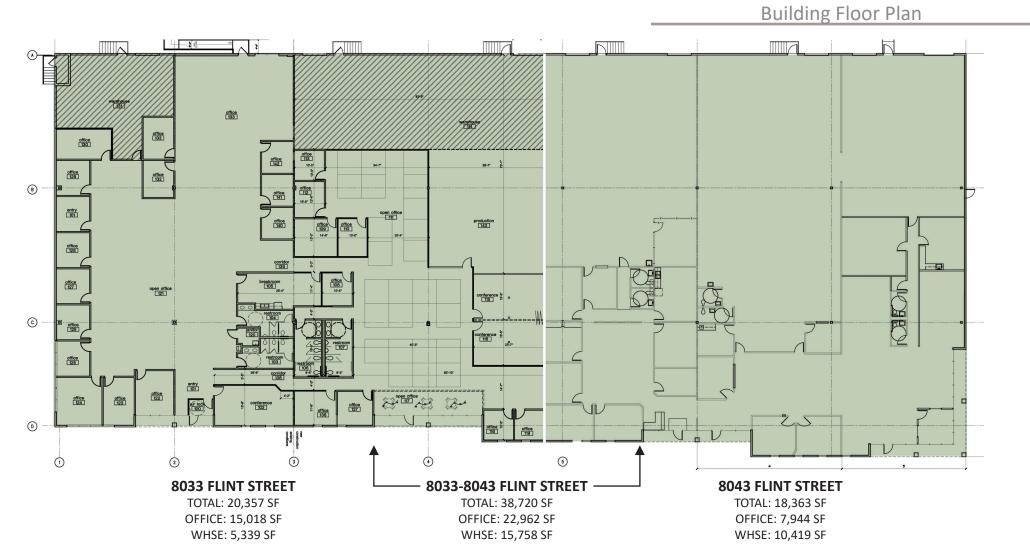

# 20,357 SF

| Space Available:         | 8033 Flint Street, Lenexa, Kansas                                                                                                                |
|--------------------------|--------------------------------------------------------------------------------------------------------------------------------------------------|
| SF Available:            | 20,357                                                                                                                                           |
| Office SF:               | 15,018                                                                                                                                           |
| Warehouse SF:            | 5,339                                                                                                                                            |
| Design Features::        | This multi-tenant facility is designed to accommodate<br>those users seeking 7,500 square feet and up which<br>require dock and drive-in loading |
| Loading:                 | 1 Drive-in/ 4 Dock-high                                                                                                                          |
| Clear Height:            | 20'                                                                                                                                              |
| Zoning:                  | BP-2                                                                                                                                             |
| Base Rent:               | \$8.00 PSF Net                                                                                                                                   |
| Common Area Maintenance: | Approximately \$4.24 per square foot                                                                                                             |
| Est. Real Estate Tax:    | \$3.04 per square foot                                                                                                                           |
| Est. Insurance:          | \$0.19 per square foot                                                                                                                           |
| Est. Park Maintenance:   | Maximum \$0.08 per foot                                                                                                                          |

## 18,363 SF

| Space Available:         | 8043 Flint Street, Lenexa, Kansas                                                                                                                |
|--------------------------|--------------------------------------------------------------------------------------------------------------------------------------------------|
| SF Available:            | 18,363                                                                                                                                           |
| Office SF:               | 7,944                                                                                                                                            |
| Warehouse SF:            | 10,419                                                                                                                                           |
| Design Features::        | This multi-tenant facility is designed to accommodate<br>those users seeking 7,500 square feet and up which<br>require dock and drive-in loading |
| Loading:                 | 1 Drive-in/ 4 Dock-high                                                                                                                          |
| Clear Height:            | 20'                                                                                                                                              |
| Zoning:                  | BP-2                                                                                                                                             |
| Base Rent:               | \$7.75 PSF Net                                                                                                                                   |
| Common Area Maintenance: | Approximately \$4.24 per square foot                                                                                                             |
| Est. Real Estate Tax:    | \$3.04 per square foot                                                                                                                           |
| Est. Insurance:          | \$0.19 per square foot                                                                                                                           |
| Est. Park Maintenance:   | Maximum \$0.08 per foot                                                                                                                          |

## 38,720 SF

| Space Available:         | 8033-8043 Flint Street, Lenexa, Kansas                                                                                                           |
|--------------------------|--------------------------------------------------------------------------------------------------------------------------------------------------|
| SF Available:            | 38,720                                                                                                                                           |
| Office SF:               | 22,962                                                                                                                                           |
| Warehouse SF:            | 15,758                                                                                                                                           |
| Design Features::        | This multi-tenant facility is designed to accommodate<br>those users seeking 7,500 square feet and up which<br>require dock and drive-in loading |
| Loading:                 | 1 Drive-in/ 8 Dock-high                                                                                                                          |
| Clear Height:            | 20'                                                                                                                                              |
| Zoning:                  | BP-2                                                                                                                                             |
| Base Rent:               | \$7.50 PSF Net                                                                                                                                   |
| Common Area Maintenance: | Approximately \$4.24 per square foot                                                                                                             |
| Est. Real Estate Tax:    | \$3.04 per square foot                                                                                                                           |
| Est. Insurance:          | \$0.19 per square foot                                                                                                                           |
| Est. Park Maintenance:   | Maximum \$0.08 per foot                                                                                                                          |