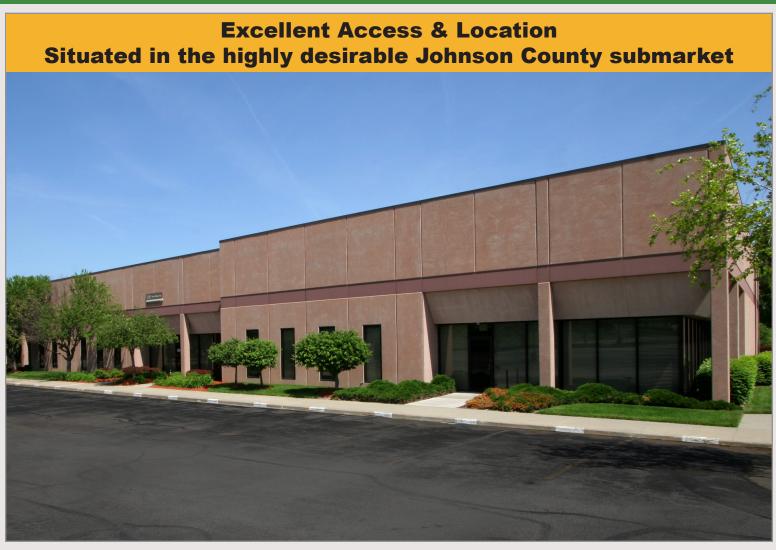

### Prestigious Mixed-Use Business Park

- Excellent access and location in the highly-desirable Johnson County submarket
- 15 minutes from downtown Kansas City and less than 30 minutes from the Kansas City International Airport
- Ample parking which is designed with spaces close to building entrances
- 18,363 SF 38,720 SF Available 7/1/2024