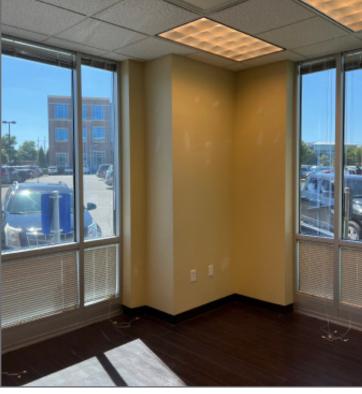

#### Northeast Corner of I-435 and Nall Avenue

- 2,872 SF medical office space available
- Easy access on the first floor
- Efficient space with two points of entry/exit
- Key Card access to the building

#### **Building Specifications**

**Building Description:** The Corporate Medical Plaza complex consists of one two-story and two threestory, high image, corporate medical office buildings. Superior construction and building systems, convenient interstate access, ample parking, and a South Johnson County location make the Corporate Medical Plaza complex an ideal long term medical/office building location. Suites Available: Building I: 100 % Leased Building II: 100% Leased Building III: 2,872 RSF Building I: January 1, 2006 Year Completed Building II: Spring 2006 Building III: August 2007 2008 Year Renovated Parking: 4.6 spaces per 1,000 square feet Elevators Building 3 features 2 high speed, computer controlled elevators Fire Protection Completely sprinklered and monitored off-site 24 hours a day Multiple high-speed voice and data services, as well as choice of fiber optic and Telecommunications wireless communication carriers Monday- Friday: 7:00 a.m. - 6:00 p.m. **Hours of Operation** Saturday: 8:00 a.m. - 1:00 p.m.