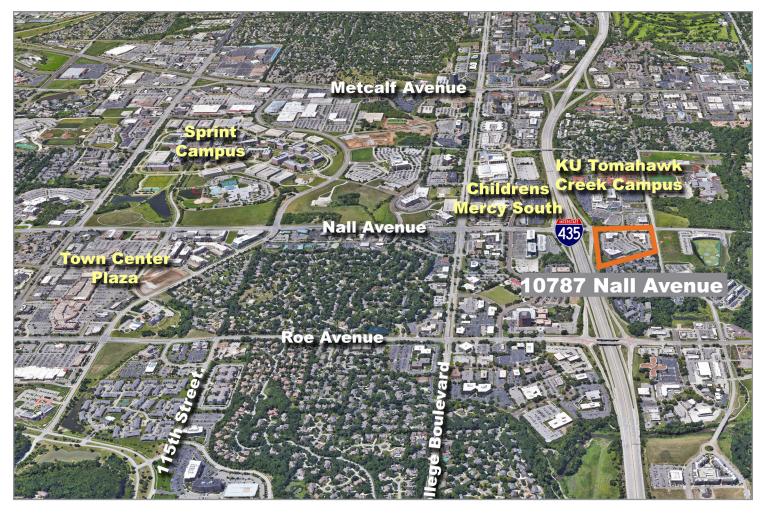

#### Northeast Corner of I-435 and Nall Avenue

- 2,872 SF medical office space available
- Easy access on the first floor
- Efficient space with two points of entry/exit
- Key Card access to the building

### 10787 Nall Avenue

Overland Park, Kansas 66211