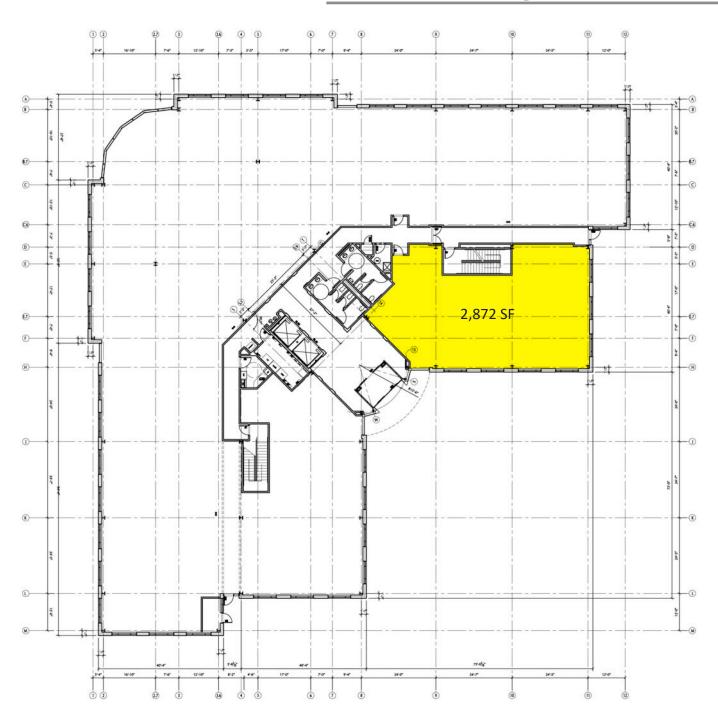

#### **Building Floor Plan**

#### First Floor Vacancy

1 | floor plan | scale: 1/8" = 1'-0"