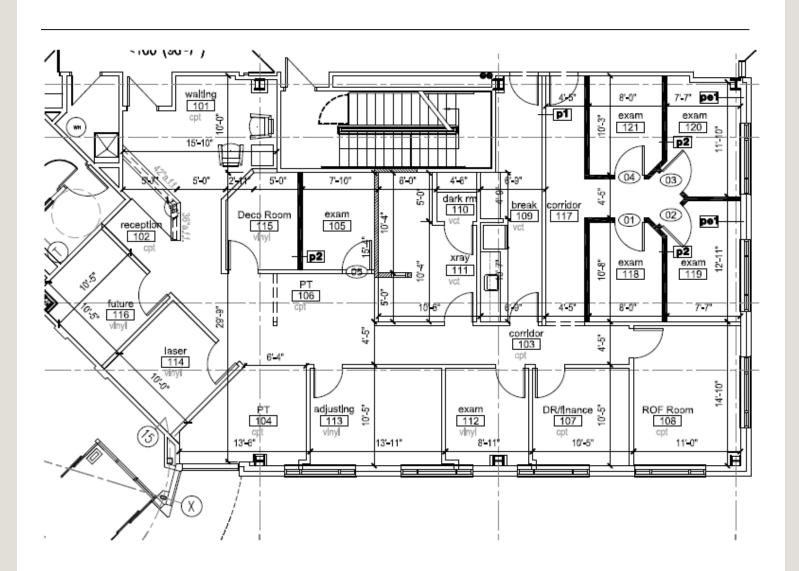

#### **Building Floor Plan**

#### First Floor Vacancy

1 | floor plan | scale: 1/8" = 1'-0"